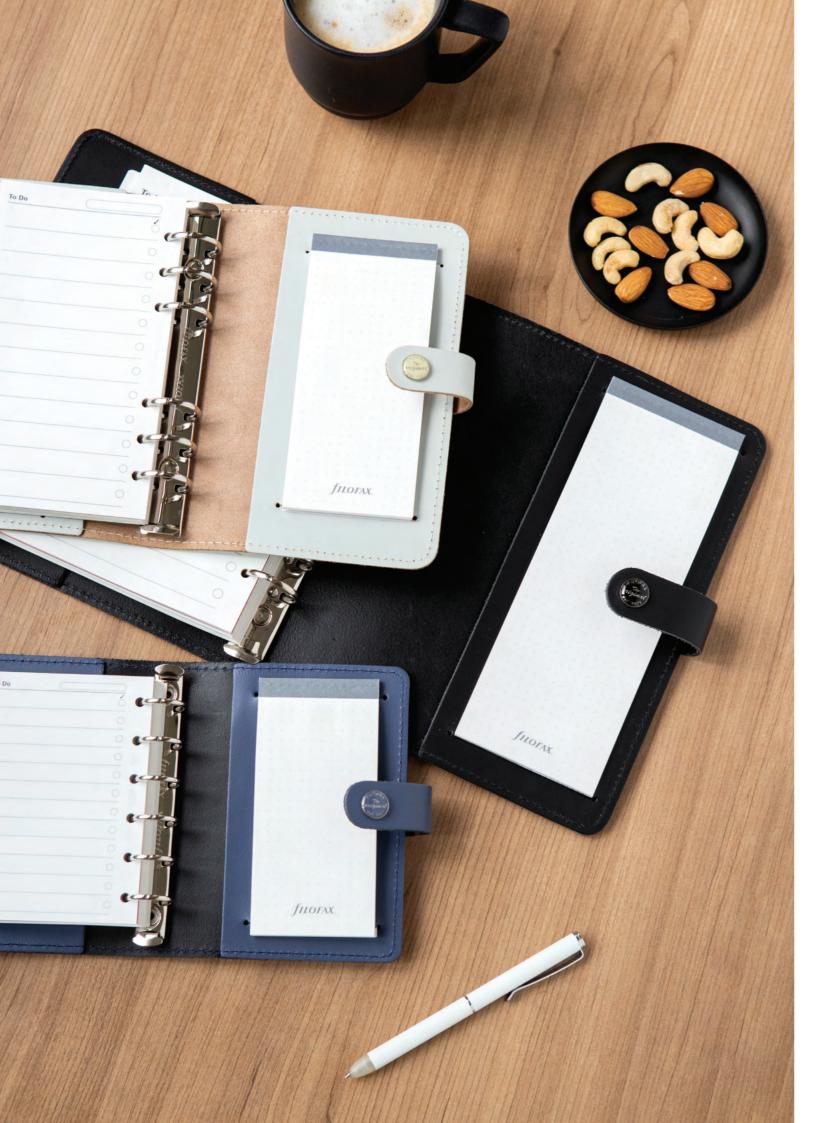

### Committed to making a difference

Here at Filofax, we care about the environment and always look for new ways to minimise the impact of our operations, both at our manufacturing facility located in the UK, and within our global supply chain.

When it comes to quality, each of our products are made to last. Simply refresh the fill inside to stay updated throughout the years.

The paper we use comes from sustainable, well-managed and certified sources. In addition, we are members of the Forest Stewardship Council (FSC) and support their principles. From 2023, most of our Filofax dated refills will be marked with the famous FSC™ logo, certifying that we are using paper from sustainably managed forests. We only work with suppliers complying with the highest environmental standards.

The leathers used in Filofax leather products are by-products of the food industry and we do not use hides from animals that are bred specifically for leather production. We are also ever-mindful of the use of harmful chemicals and dyes.

We pride ourselves in our continued development of our recyclable packaging as we strive to improve our processes and materials to make our product range as sustainably efficient as possible.

In line with our commitment to protecting the environment, we create collections such as Eco Essential, our specifically eco-friendly collection, featuring organiser covers crafted with vegan, 100% cellulose fibre material. As well as a new line of recycled paper refills in our Classic Style.