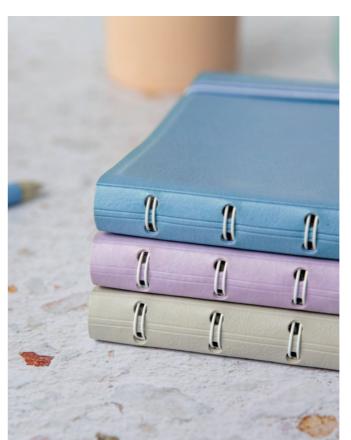

## Domino & faux leather

The sophisticated, rich, faux-leather cover is beautifully contrasted by its cream stitching and interior. Domino is a contemporary classic and the perfect organiser for you to record your important plans and thoughts.

## Domino Soft & faux leather

With its beautiful faux-leather cover and supple feel, this collection evokes the softness and delicacy of a classic ballet shoe. Available in five subtle shades, with a natural, cloudy two-tone effect.