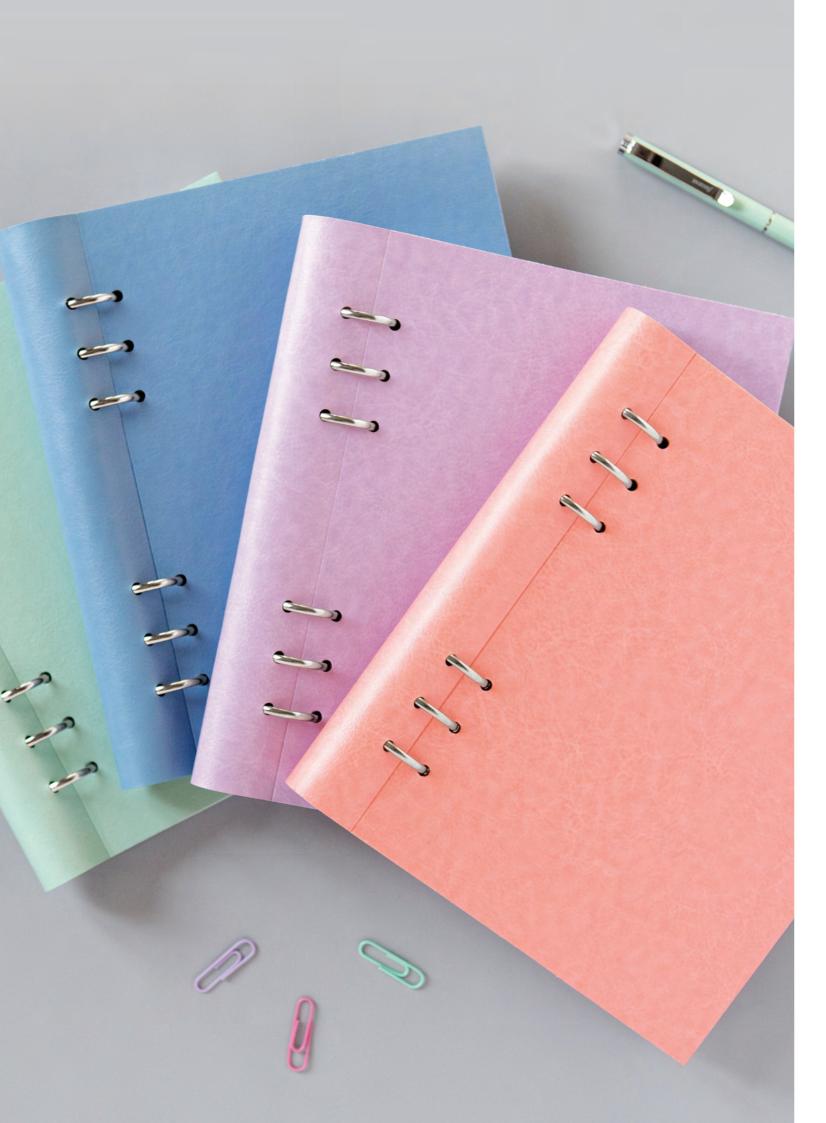

## Domino Soft & faux leather

With its beautiful faux-leather cover and supple feel, this collection evokes the softness and delicacy of a classic ballet shoe. Available in five subtle shades, with a natural, cloudy two-tone effect.

- Soft-touch, two-tone, faux-leather cover
- Complementary cream-coloured components
- Elastic closure
- Pen loop
- Flexible cover construction with clean cut edges
- Classic Fill
- Week on two pages Multilanguage
- Fountain pen friendly paper 80 gsm

| SIZE     | DUCK EGG  | ORCHID                                 | PALE BLUE                               | PALE PINK                               | SEAGRASS                                | RING SIZE | DIMENSIONS        |  |
|----------|-----------|----------------------------------------|-----------------------------------------|-----------------------------------------|-----------------------------------------|-----------|-------------------|--|
| A5       | 24-022601 | 24-022605                              | 24-022603                               | 24-022604                               | 24-021706                               | 30 mm ø   | 235 x 193 x 48 mm |  |
| Personal | 24-022579 | 24-022607                              | 24-022578                               | 24-022577                               | 24-021707                               | 23 mm ø   | 190 x 136 x 39 mm |  |
| Pocket   | 24-022583 | 24-022609                              | 24-022582                               | 24-022581                               | 24-021708                               | 19 mm ø   | 146 x 118 x 38 mm |  |
|          | ······    | ······································ | *************************************** | *************************************** | *************************************** |           | •                 |  |