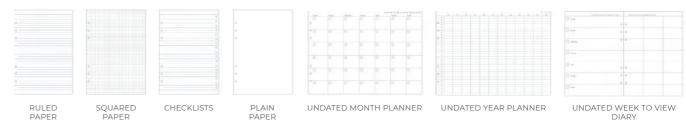

### Clipbook Refills

With a range of multifunctional papers available, your Clipbook is fully customisable to your needs. From undated calendar refills to checklists and more - enjoy the flexibility of this unique range.

Ruled Paper PERSONAL: 344003

Plain Paper PERSONAL: 344004

Squared Paper A5: 345006

Assorted, Ruled, Squared and Plain Paper

A4: 346002

Checklists A5: 345005 PERSONAL: 344005

Undated Week to View Diary A5: 345000 PERSONAL: 344000

Fold-out A4: 346001 PERSONAL: 344002

Undated Year Planner Fold-out

A4: 346000 A5: 345001 PERSONAL: 344001

REFILLS COMPATIBLE WITH ORGANISERS AND CLIPBOOKS