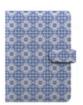

### Mediterranean & FAUX LEATHER

Daydream about your next trip with these gorgeous organisers from the Mediterranean Collection. Keep these beauties close by at your desk or take them with you on the go to fill in their pages with your plans and to-dos.

- Smooth patterned cover material
- Strap closure
- Pen loop
- Includes internal pockets
- Clean double turned edge cover construction
- Patterned interior in complementing colours
- Minimal Fill
- Week on two pages Multilanguage
- Fountain pen friendly paper 80 gsm

| SIZE     | BLUE      |         | DIMENSIONS        |
|----------|-----------|---------|-------------------|
| A5       | 24-022690 | 30 mm ø | 233 x 217 x 46 mm |
| Personal | 24-022689 | 23 mm ø | 187 x 153 x 40 mm |
| Pocket   | 24-022688 | 19 mm ø | 146 x 128 x 36 mm |