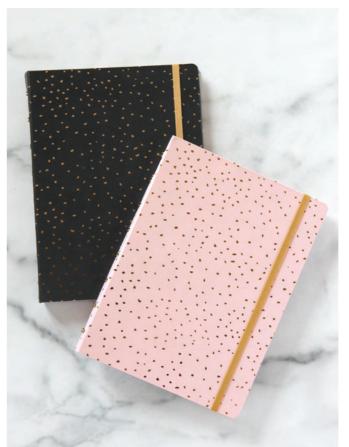

### Confetti 🕸 FAUX LEATHER

With a playful pattern in a trendy colour palette, this collection invites you to sprinkle some joy on your days. Plan and celebrate with the Confetti collection!

- Smooth patterned cover material
- Strap closure
- Pen loop
- Includes internal pockets
- Clean double turned edge cover construction
- Patterned interior in complementing colours
- Minimal Fill
- Week on two pages Multilanguage
- Fountain pen friendly paper 80 gsm

| SIZE     | CHARCOAL  | CHARCOAL ROSE-QUARTZ |         | DIMENSIONS        |
|----------|-----------|----------------------|---------|-------------------|
| A5       | 24-028743 | 24-028736            | 30 mm ø | 233 x 217 x 46 mm |
| Personal | 24-028722 | 24-028723            | 23 mm ø | 187 x 153 x 40 mm |
| Pocket   | 24-028724 | 24-028725            | 19 mm ø | 146 x 128 x 36 mm |