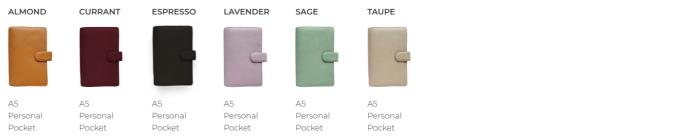

## Norfolk () LEATHER

Transport yourself to one of the prettiest counties in England, with soft, full-grain leather covers in shades inspired by Norfolk's beautiful countryside and charming towns.

- Soft, full-grain leather
- Flexible cover construction
- Strap closure
- Wallet pocket, slip pockets, zipped pocket and card pockets
- Pen loop
- Minimal Fill
- Week on two pages Multilanguage
- Fountain pen friendly paper 80 gsm
- Special box
- · Largest rings within the Filofax ranges

| SIZE     | ALMOND    | CURRANT   | ESPRESSO  | LAVENDER  | RING SIZE | DIMENSIONS        |
|----------|-----------|-----------|-----------|-----------|-----------|-------------------|
| A5       | 24-022634 | 24-022672 | 24-022669 | 24-022640 | 38 mm ø   | 240 x 215 x 54 mm |
| Personal | 24-022633 | 24-022671 | 24-022668 | 24-022639 | 30 mm ø   | 194 x 150 x 55 mm |
| Pocket   | 24-022632 | 24-022670 | 24-022667 | 24-022638 | 25 mm ø   | 148 x 134 x 50 mm |

| SIZE     | SAGE      | TAUPE     | RING SIZE | DIMENSIONS                              |
|----------|-----------|-----------|-----------|-----------------------------------------|
| A5       | 24-022637 | 24-022643 | 38 mm ø   | 240 x 215 x 54 mm                       |
| Personal | 24-022636 | 24-022642 | 30 mm ø   | 194 x 150 x 55 mm                       |
| Pocket   | 24-022635 | 24-022641 | 25 mm ø   | 148 x 134 x 50 mm                       |
|          | •         | •         |           | *************************************** |