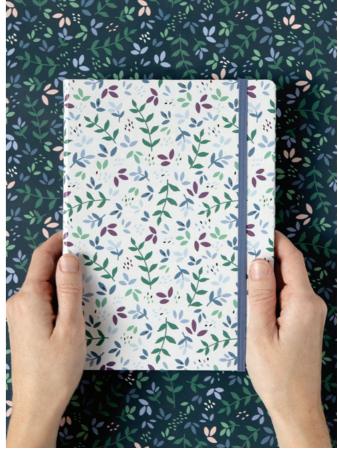

## Meadow & FAUX LEATHER

Embrace a slower pace of life with these beautiful floral organisers from the Meadow Collection. They not only exude a summery feel year-long but they will also transport you to a peaceful meadow on a sunny day.

| SIZE     | BLUE      | RING SIZE | DIMENSIONS        |
|----------|-----------|-----------|-------------------|
| A5       | 24-021700 | 30 mm ø   | 233 x 217 x 46 mm |
| Personal | 24-021701 | 23 mm ø   | 187 x 153 x 40 mm |
| Pocket   | 24-021702 | 19 mm ø   | 146 x 128 x 36 mm |