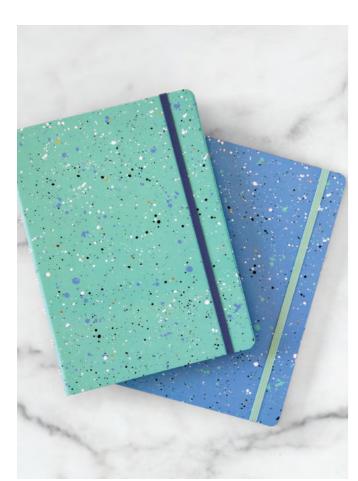

## Meadow & FAUX LEATHER

Embrace a slower pace of life with these beautiful floral organisers from the Meadow Collection. They not only exude a summery feel year-long but they will also transport you to a peaceful meadow on a sunny day.

| SIZE     | BLUE      | RING SIZE | DIMENSIONS        |
|----------|-----------|-----------|-------------------|
| A5       | 24-021700 | 30 mm ø   | 233 x 217 x 46 mm |
| Personal | 24-021701 | 23 mm ø   | 187 x 153 x 40 mm |
| Pocket   | 24-021702 | 19 mm ø   | 146 x 128 x 36 mm |