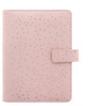

### Confetti 🕸 FAUX LEATHER

With a playful pattern in a trendy colour palette, this collection invites you to sprinkle some joy on your days. Plan and celebrate with the Confetti collection!

- Smooth patterned cover material
- Strap closure
- Pen loop
- Includes internal pockets
- Clean double turned edge cover construction
- Patterned interior in complementing colours
- Minimal Fill
- Week on two pages Multilanguage
- Fountain pen friendly paper 80 gsm

| SIZE     | CHARCOAL  | CHARCOAL ROSE-QUARTZ |         | DIMENSIONS        |
|----------|-----------|----------------------|---------|-------------------|
| A5       | 24-028743 | 24-028736            | 30 mm ø | 233 x 217 x 46 mm |
| Personal | 24-028722 | 24-028723            | 23 mm ø | 187 x 153 x 40 mm |
| Pocket   | 24-028724 | 24-028725            | 19 mm ø | 146 x 128 x 36 mm |