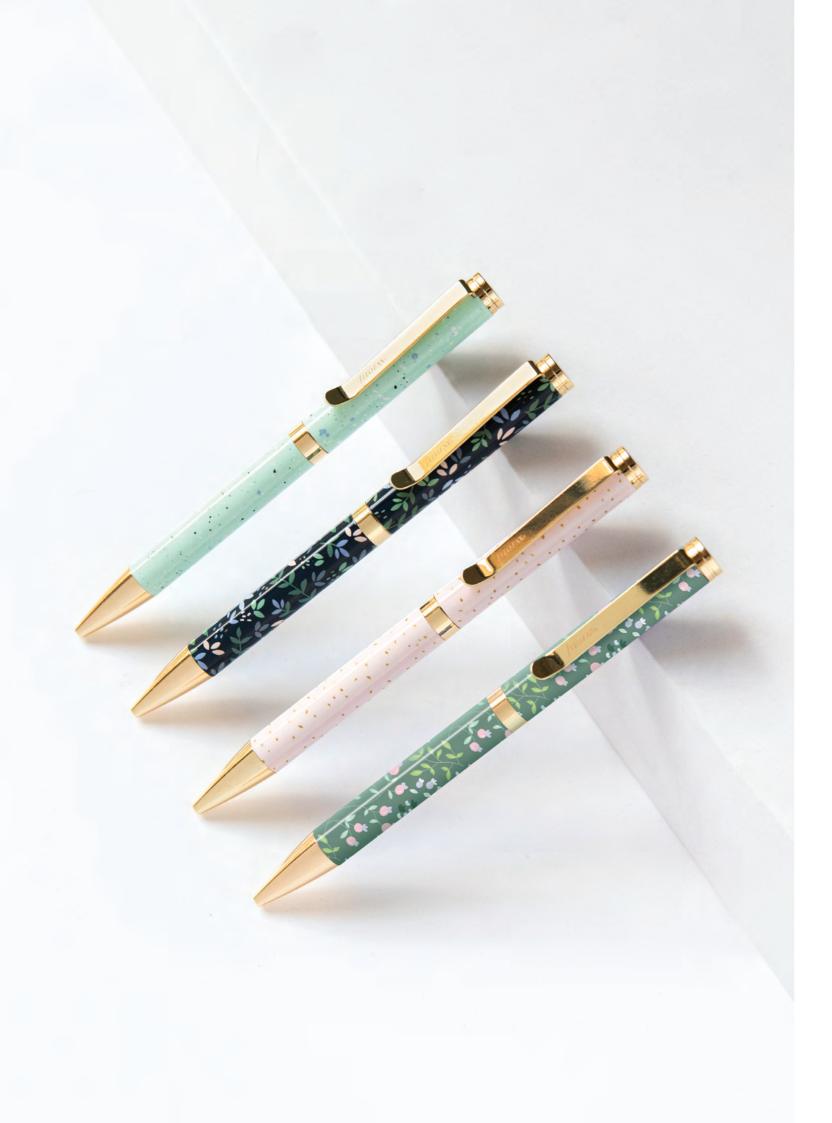

### Dated Refills

#### WEEK ON TWO PAGES

Classic Week to View -Sunday Start

• PERSONAL: 25-68419

Classic Week to View with Appointments - Landscape

• PERSONAL: 25-68420

Classic Week to View with Notes - Multilanguage

A5: 25-68509PERSONAL: 25-68409 POCKET: 25-68209