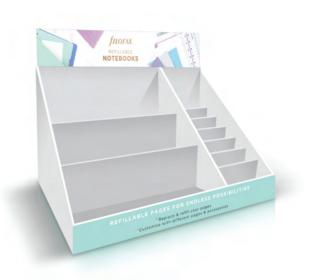

#### **PASTELS**

Ruled Notepaper - Pastels

A5: 132610 PERSONAL: 132670 POCKET: 132640

Plain Notepaper - Pastels

A5: 132613 PERSONAL: 132673 POCKET: 132643

Squared Notepaper - Pastels

A5: 132612 PERSONAL: 132672 POCKET: 132642

Dotted Notepaper - Pastels

A5: 132611 PERSONAL: 132671 POCKET: 132641