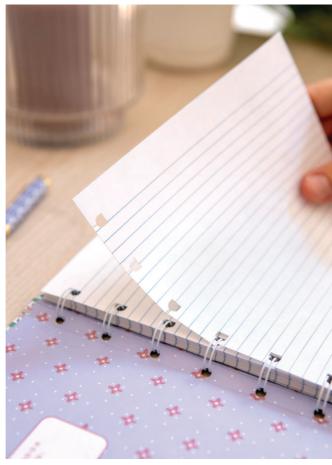

# Organiser Refills

### Dated Refills

#### **WEEK ON TWO PAGES**

Classic Week to View

• A5: 25-68522 • PERSONAL: 25-68421 POCKET: 25-68221 MINI: 25-68121

Classic Week to View -Recycled Paper

A5: 25-68522RPERSONAL: 25-68421R POCKET: 25-68221R

Multilanguage