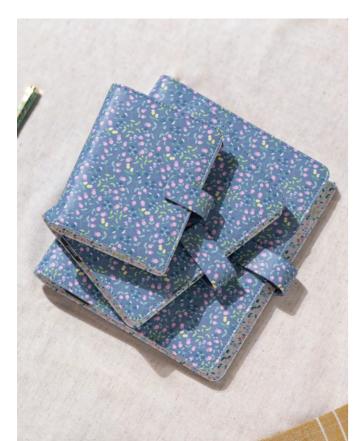

## Meadow & FAUX LEATHER

Embrace a slower pace of life with these beautiful floral organisers from the Meadow Collection. They not only exude a summery feel year-long but they will also transport you to a peaceful meadow on a sunny day.

- Smooth patterned cover material
- Strap closure
- Pen loop
- Includes internal pockets
- Clean double turned edge cover construction
- Patterned interior in complementing colours
- Minimal Fill
- Week on two pages Multilanguage
- Fountain pen friendly paper 80 gsm

| SIZE     | BLUE      | RING SIZE | DIMENSIONS        |
|----------|-----------|-----------|-------------------|
| A5       | 24-021700 | 30 mm ø   | 233 x 217 x 46 mm |
| Personal | 24-021701 | 23 mm ø   | 187 x 153 x 40 mm |
| Pocket   | 24-021702 | 19 mm ø   | 146 x 128 x 36 mm |