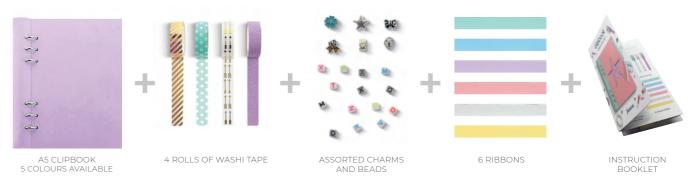

### Clipbook Creative Kit

Customise your Clipbook with our selection of craft accessories! The Clipbook Creative Kit includes a handy instruction booklet, colourful washi tapes, ribbons, beads and charms, along with an A5 Clipbook, so that you can create a planner like no other.

#### INCLUDED WITHIN THE CREATIVE KIT

| SIZE | DUCK EGG | LEMON  | ORCHID | ROSE   | VISTA BLUE | RING SIZE | DIMENSIONS        |
|------|----------|--------|--------|--------|------------|-----------|-------------------|
| A5   | 145038   | 145031 | 145034 | 145033 | 145037     | 25 mm ø   | 212 x 185 x 29 mm |