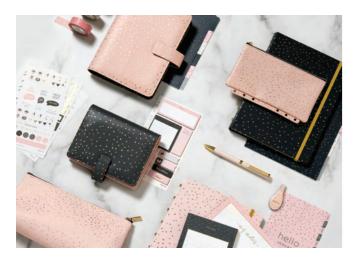

## Moonlight & FAUX LEATHER

Stand out with our dreamy black and white organiser collection. Gold accents and patterned interiors in complementing colours and a Minimal diary fill are just some of the features you will enjoy - stay effortlessly chic with Filofax.

#### **FEATURES**

- Smooth patterned cover material
- Strap closure
- Pen loop
- Includes internal pockets
- Clean double turned edge cover construction
- Patterned interior in complementing colours
- Minimal Fill
- Week on two pages Multilanguage
- Fountain pen friendly paper 80 gsm

| SIZE     | BLACK     | WHITE     | RING SIZE | DIMENSIONS        |
|----------|-----------|-----------|-----------|-------------------|
| A5       | 24-022655 | 24-022652 | 30 mm ø   | 233 x 217 x 46 mm |
| Personal | 24-022654 | 24-022651 | 23 mm ø   | 187 x 153 x 40 mm |
| Pocket   | 24-022653 | 24-022650 | 19 mm ø   | 146 x 128 x 36 mm |