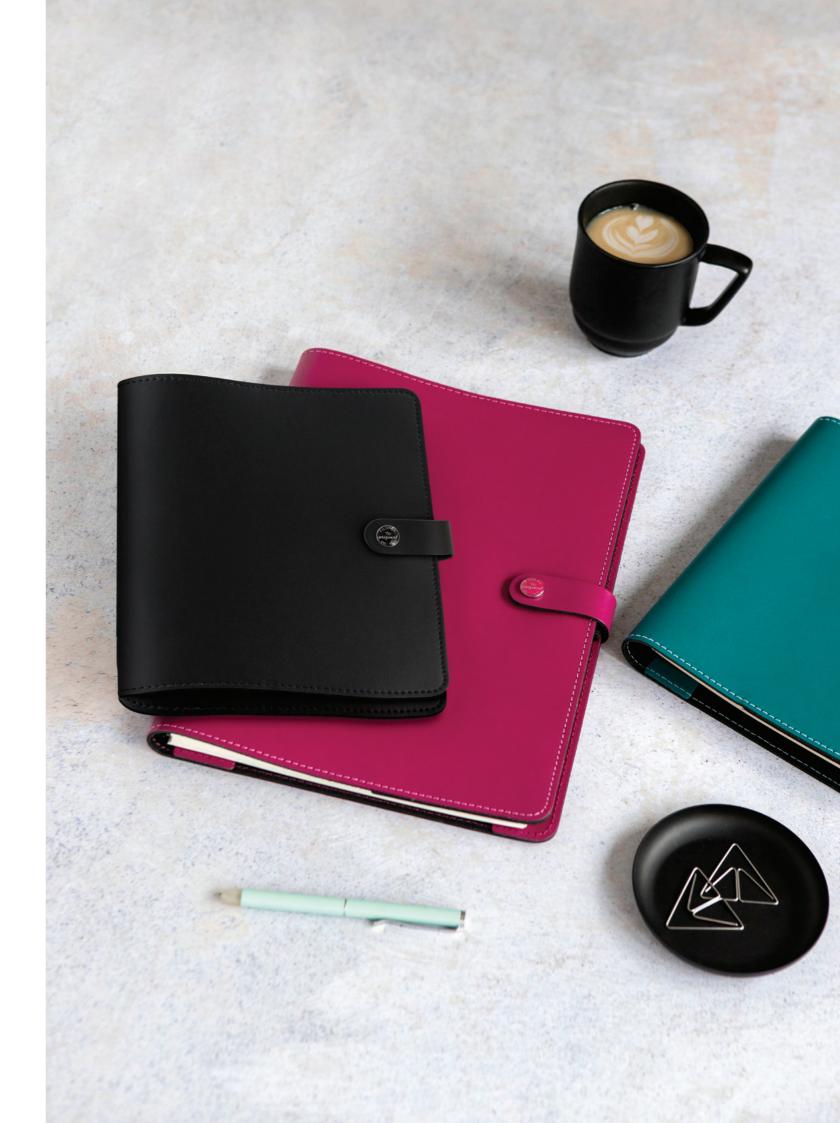

### Committed to making a difference

Here at Filofax, we care about the environment and always look for new ways to minimise the impact of our operations, both at our manufacturing facility located in the UK, and within our global supply chain.

When it comes to quality, each of our products are made to last. Simply refresh the fill inside to stay updated throughout the years.

The paper we use comes from sustainable, well-managed and certified sources. In addition, we are members of the Forest Stewardship Council (FSC) and support their principles. From 2023, most of our Filofax dated refills will be marked with the famous FSC™ logo, certifying that we are using paper from sustainably managed forests. We only work with suppliers complying with the highest environmental standards.

The leathers used in Filofax leather products are by-products of the food industry and we do not use hides from animals that are bred specifically for leather production. We are also ever-mindful of the use of harmful chemicals and dyes.

We pride ourselves in our continued development of our recyclable packaging as we strive to improve our processes and materials to make our product range as sustainably efficient as possible.

In line with our commitment to protecting the environment, we create collections such as Eco Essential, our specifically eco-friendly collection, featuring organiser covers crafted with vegan, 100% cellulose fibre material. As well as a new line of recycled paper refills in our Classic Style.