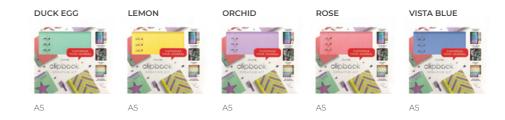

### **CLASSIC BRIGHTS CLASSIC PASTELS**

#### PETROL BLUE BLACK FUCHSIA WHITE DUCK EGG LEMON ORCHID ROSE VISTA BLUE A5 A5 Personal A5 A5

### Classic Pastels

Soft and supple, fine-grain textured, faux-leather covers in beautiful delicate pastel colours. Sizes: A4, A5 and Personal.

- Storage for a pen/pencil
- Lies flat
- Pull cover to open
- Folds back on itself
- Ruled, squared and plain pages 80 gsm
- Fold-out year and monthly planners 100 gsm
- Undated weekly planners and to-do lists 80 gsm (only Personal and A5 sizes)

| SIZE     | DUCK EGG | LEMON  | ORCHID | ROSE   | VISTA BLUE | RING SIZE | DIMENSIONS        |
|----------|----------|--------|--------|--------|------------|-----------|-------------------|
| A4       | -        | 144004 | 144006 | 144003 | 144007     | 25 mm ø   | 298 x 246 x 29 mm |
| A5       | 023621   | 145000 | 023623 | 023622 | 023620     | 25 mm ø   | 212 x 185 x 29 mm |
| Personal | 023629   | 143000 | 023631 | 023632 | -          | 25 mm ø   | 174 x 135 x 29 mm |