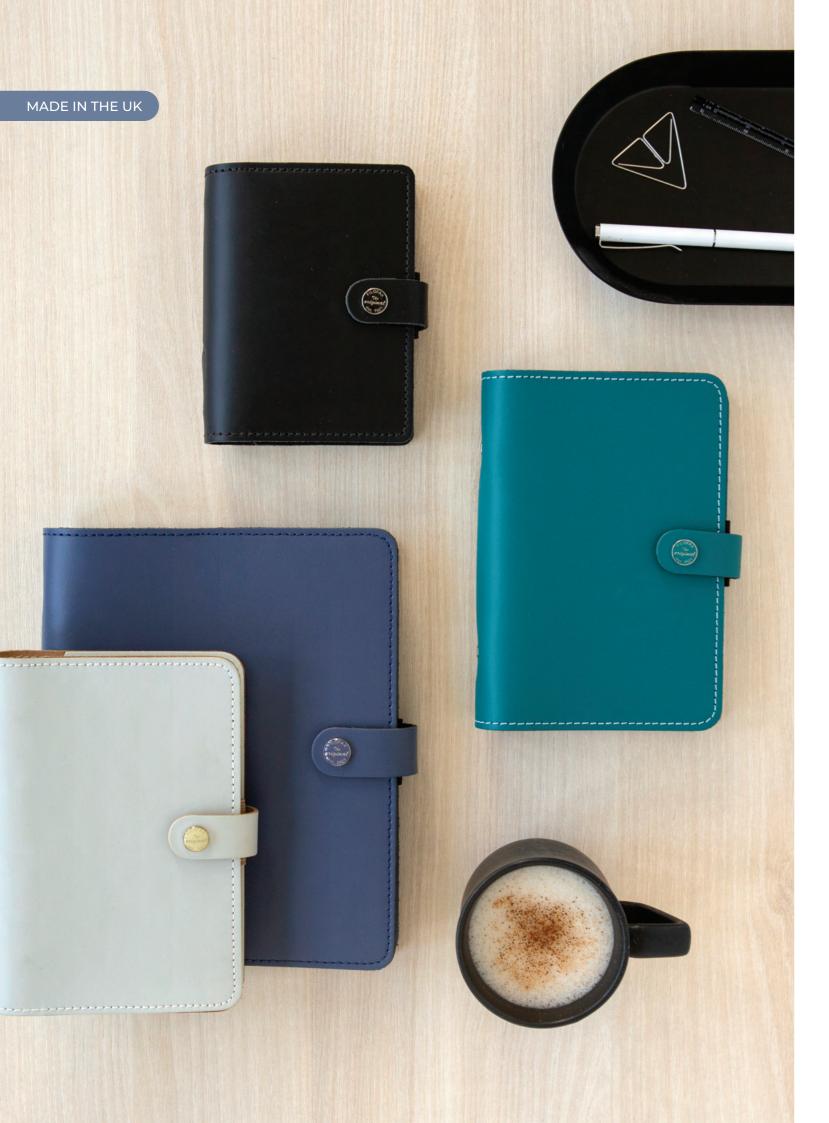

### Committed to making a difference

Here at Filofax, we care about the environment and always look for new ways to minimise the impact of our operations, both at our manufacturing facility located in the UK, and within our global supply chain.

When it comes to quality, each of our products are made to last. Simply refresh the fill inside to stay updated throughout the years.

The paper we use comes from sustainable, well-managed and certified sources. In addition, we are members of the Forest Stewardship Council (FSC) and support their principles. From 2023, most of our Filofax dated refills will be marked with the famous FSC™ logo, certifying that we are using paper from sustainably managed forests. We only work with suppliers complying with the highest environmental standards.

The leathers used in Filofax leather products are by-products of the food industry and we do not use hides from animals that are bred specifically for leather production. We are also ever-mindful of the use of harmful chemicals and dyes.

We pride ourselves in our continued development of our recyclable packaging as we strive to improve our processes and materials to make our product range as sustainably efficient as possible.

In line with our commitment to protecting the environment, we create collections such as Eco Essential, our specifically eco-friendly collection, featuring organiser covers crafted with vegan, 100% cellulose fibre material. As well as a new line of recycled paper refills in our Classic Style.