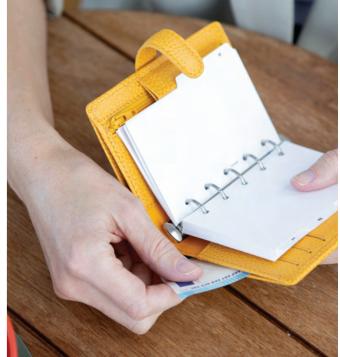

## Saffiano Zip 🛭 FAUX LEATHER

Featuring wallet functionality, multiple pockets for cards and rings for cash envelopes, the Saffiano Personal Compact Zip organiser is the ultimate multi-tasker.

#### **FEATURES**

- Cross-grain, faux-leather cover with two-tone effect
- Colour-matched components
- Secure zip-around closure
- Pen loop
- Full purse functionality with multiple secure card and coin pockets
- Removable ring mechanism, to enable use as purse alone
- Built-in RFID blockers to keep debit and credit cards protected
- Classic Fil
- Week on two pages Multilanguage
- Fountain pen friendly paper 80 gsm

### FREQUENTLY BOUGHT TOGETHER

Find these products in the Accessories section

Personal Zip Closure Envelope

| SIZE                    | AQUAMARINE | BLACK     | BLUSH     | GRANITE   | RING SIZE | DIMENSIONS        |
|-------------------------|------------|-----------|-----------|-----------|-----------|-------------------|
| Personal<br>Compact Zip | 24-022536  | 24-028775 | 24-022699 | 24-028808 | 15 mm ø   | 208 x 125 x 38 mm |
|                         | <b>L</b>   |           |           | 1         |           |                   |
|                         |            |           |           |           |           |                   |