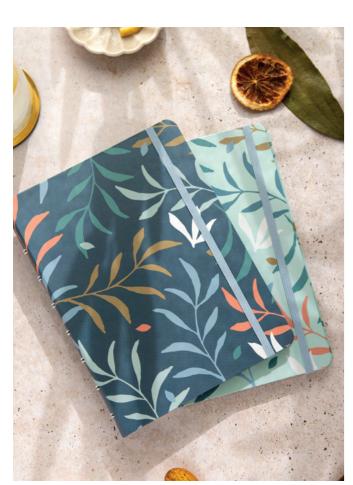

## Meadow & FAUX LEATHER

Embrace a slower pace of life with these beautiful floral organisers from the Meadow Collection. They not only exude a summery feel year-long but they will also transport you to a peaceful meadow on a sunny day.

- Smooth patterned cover material
- Strap closure
- Pen loop
- Includes internal pockets
- Clean double turned edge cover construction
- Patterned interior in complementing colours
- Minimal Fill
- Week on two pages Multilanguage
- Fountain pen friendly paper 80 gsm

| SIZE     | BLUE      | RING SIZE | DIMENSIONS        |
|----------|-----------|-----------|-------------------|
| A5       | 24-021700 | 30 mm ø   | 233 x 217 x 46 mm |
| Personal | 24-021701 | 23 mm ø   | 187 x 153 x 40 mm |
| Pocket   | 24-021702 | 19 mm ø   | 146 x 128 x 36 mm |