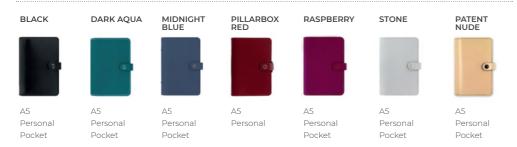

## The Original C LEATHER

This beloved collection is a modern twist on our iconic and original Filofax organiser – crafted using thick, satchel-like leather, in a variety of deep and vibrant hues. The Original is the perfect addition to your day.

| SIZE     | BLACK     | DARK AQUA | MIDNIGHT BLUE | PILLARBOX RED | RING SIZE | DIMENSIONS        |
|----------|-----------|-----------|---------------|---------------|-----------|-------------------|
| A5       | 24-022509 | 24-022383 | 24-022661     | 24-022381     | 25 mm ø   | 237 x 200 x 42 mm |
| Personal | 24-022508 | 24-022382 | 24-022660     | 24-022380     | 23 mm ø   | 187 x 140 x 42 mm |
| Pocket   | 24-026080 | 24-026083 | 24-022659     | -             | 19 mm ø   | 145 x 127 x 35 mm |

| SIZE                                    | RASPBERRY | STONE     | PATENT NUDE                             | RING SIZE | DIMENSIONS        |
|-----------------------------------------|-----------|-----------|-----------------------------------------|-----------|-------------------|
| A5                                      | 24-026089 | 24-026067 | 24-022387                               | 25 mm ø   | 237 x 200 x 42 mm |
| Personal                                | 24-026088 | 24-026069 | 24-022386                               | 23 mm ø   | 187 x 140 x 42 mm |
| Pocket                                  | 24-026082 | 24-022625 | 24-026085                               | 19 mm ø   | 145 x 127 x 35 mm |
| *************************************** | •         | •         | • • • • • • • • • • • • • • • • • • • • | •         | •••••             |