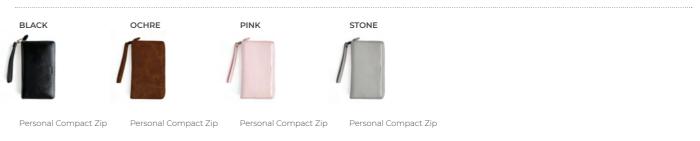

## Malden Zip C LEATHER

This all-time favourite is back! Now featuring built-in RFID blockers to protect credit and debit cards, a removable wristlet and a removable ring mechanism, to enable use as a purse alone.

- Luxury, full-grain, buffalo leather cover
- Secure zip-around closure
- Pen loop
- Full purse functionality with multiple secure card and coin pockets
- Removable ring mechanism, to enable use as purse alone
- Built-in RFID blockers to protect credit and debit cards
- Removable wristlet
- Luxury Fill
- Week on two pages Multilanguage
- Fountain pen friendly paper 80 gsm
- Special box

| SIZE                 | BLACK     | OCHRE     | PINK      | STONE     | RING SIZE | DIMENSIONS        |
|----------------------|-----------|-----------|-----------|-----------|-----------|-------------------|
| Personal Compact Zip | 24-022630 | 24-022704 | 24-022631 | 24-022705 | 15 mm ø   | 210 x 126 x 35 mm |