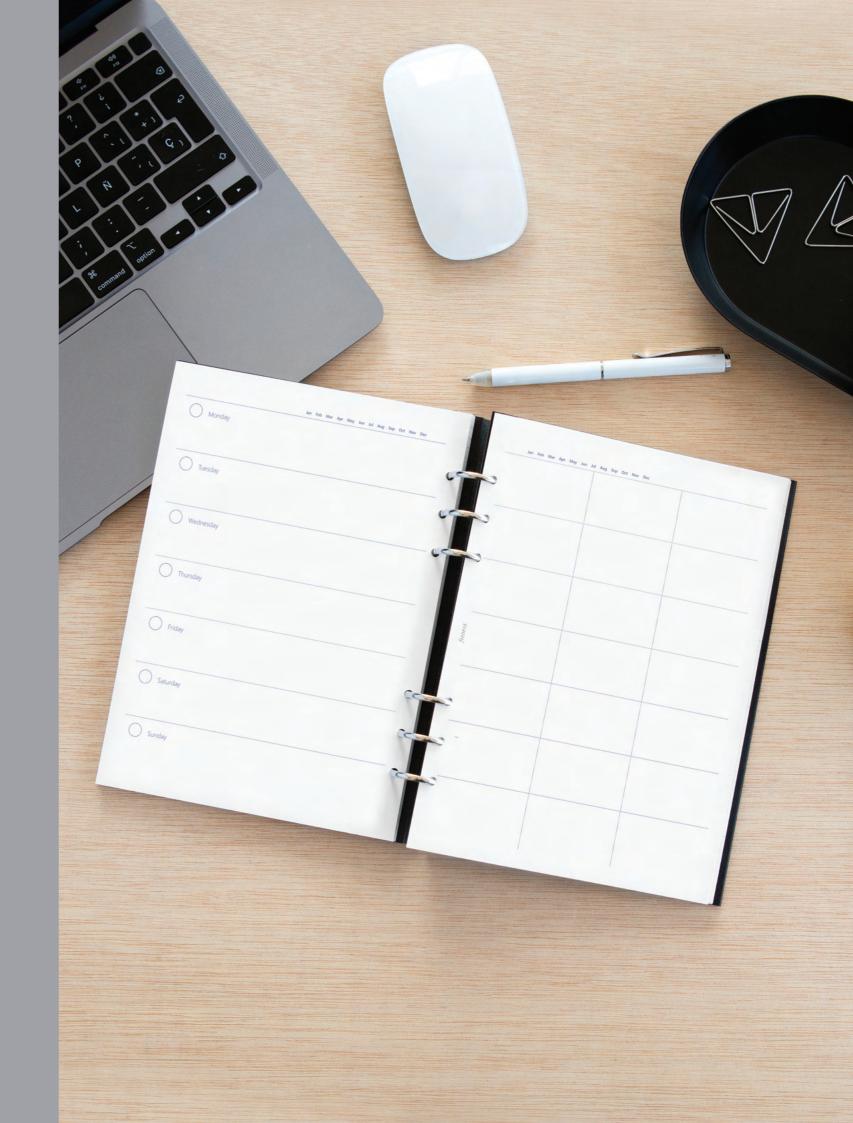

# Organiser Refills

### Dated Refills

#### **WEEK ON TWO PAGES**

Classic Week to View

• A5: 25-68522 • PERSONAL: 25-68421 POCKET: 25-68221 MINI: 25-68121

Classic Week to View -Recycled Paper

A5: 25-68522RPERSONAL: 25-68421R POCKET: 25-68221R

Multilanguage