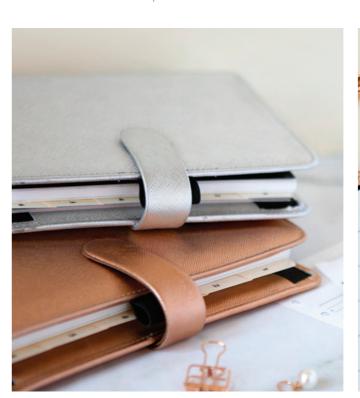

|

| SIZE                    | NEO MINT  | POPPY     | RASPBERRY | VISTA BLUE | RING SIZE | DIMENSIONS        |
|-------------------------|-----------|-----------|-----------|------------|-----------|-------------------|
| Personal<br>Compact Zip | 24-028811 | 24-022534 | 24-022535 | 24-022592  | 15 mm ø   | 208 x 125 x 38 mm |



## Saffiano Metallic & FAUX LEATHER

It's time to shine! The simple and sophisticated classic Saffiano collection is also available in these premium, glittering, metallic finishes.

- Cross-grain faux-leather cover with metallic finish
- Contrasting components
- Strap closure
- Pen loop
- Classic turned edge cover construction
- Classic Fill
- Week on two pages Multilanguage
- Fountain pen friendly paper 80 gsm
- A5 size includes ruled notepad









| SIZE     | ROSE GOLD | SILVER    | SILVER RING SIZE |                   |
|----------|-----------|-----------|------------------|-------------------|
| A5       | 24-022572 | -         | 30 mm ø          | 236 x 210 x 44 mm |
| Personal | 24-022573 | 24-028754 | 23 mm ø          | 188 x 147 x 40 mm |
| Pocket   | 24-022626 | 24-028755 | 19 mm ø          | 145 x 127 x 37 mm |
|          | ·····     |           | •                | •                 |



## Eco Essential & SUSTAINABLE

Put the planet first with these stylish organisers from the Eco Essential Collection. Make sustainable choices and embrace every opportunity that life offers you with the handy features inside.

- Covers made with vegan, 100% cellulose fibre material
- Elastic closure
- Pen loop
- Includes internal p