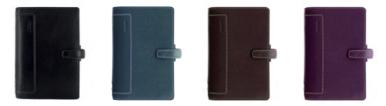

## Malden 🛭 LEATHER

Malden is the epitome of relaxed style, with its supple and vintaged buffalo leather cover that flexes with ease. Plan and organise your life in casual luxury with this dreamy colour palette.

| SIZE     | BLACK     | BURGUNDY  | DUCK EGG  | NAVY      | RING SIZE | DIMENSIONS        |
|----------|-----------|-----------|-----------|-----------|-----------|-------------------|
| A5       | 24-028623 | 25-021703 | 24-025856 | 24-028613 | 30 mm ø   | 235 x 224 x 48 mm |
| Personal | 24-028626 | 25-021704 | 24-025855 | 24-028614 | 23 mm ø   | 192 x 152 x 43 mm |
| Pocket   | 24-028627 | 25-021705 | 24-025857 | 24-028615 | 19 mm ø   | 148 x 128 x 40 mm |
| Mini     | 24-028624 | -         | 24-025817 | 24-025819 | 15 mm ø   | 120 x 107 x 37 mm |