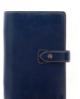

## Malden 🛭 LEATHER

Malden is the epitome of relaxed style, with its supple and vintaged buffalo leather cover that flexes with ease. Plan and organise your life in casual luxury with this dreamy colour palette.

- Luxury, full-grain leather cover
- Contrast stitching
- Strap closure with metal logo button
- Pen loop
- Flexible cover construction
- Luxury Fill
- Week on two pages Multilanguage
- Fountain pen friendly paper 80 gsm
- Special box

| SIZE     | BLACK     | BURGUNDY  | DUCK EGG  | NAVY      | RING SIZE | DIMENSIONS        |
|----------|-----------|-----------|-----------|-----------|-----------|-------------------|
| A5       | 24-028623 | 25-021703 | 24-025856 | 24-028613 | 30 mm ø   | 235 x 224 x 48 mm |
| Personal | 24-028626 | 25-021704 | 24-025855 | 24-028614 | 23 mm ø   | 192 x 152 x 43 mm |
| Pocket   | 24-028627 | 25-021705 | 24-025857 | 24-028615 | 19 mm ø   | 148 x 128 x 40 mm |
| Mini     | 24-028624 | -         | 24-025817 | 24-025819 | 15 mm ø   | 120 x 107 x 37 mm |