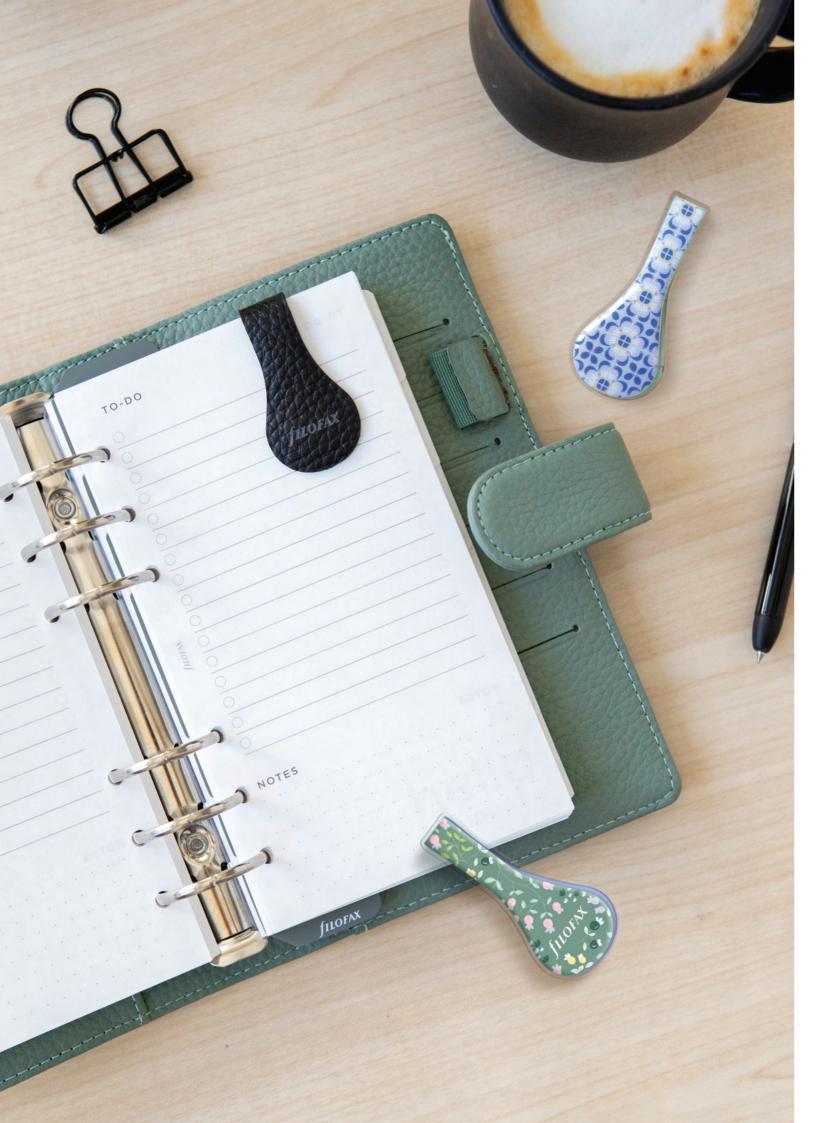

### New In

MEADOW COLLECTION

CLIPBOOK PATTERNS

MALDEN BURGUNDY

DOMINO SOFT SEAGRASS

RECYCLED PAPER REFILLS

**EVERYDAY STICKY NOTES** 

MEDITERRANEAN MAGNETIC CLIP

LEATHER MAGNETIC CLIP

FILOFAX CATALOGUE 2024 • 7