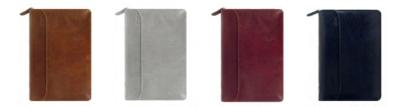

### Saffiano & FAUX LEATHER

It's all about colour! This simple and sophisticated collection is crafted in beautiful, tactile, faux-leather grain covers, enhanced by the bright on-trend colour palette. With colour-matched features and availability in a selection of sizes, you'll be sure to make a statement in class or the boardroom.

| SIZE             | AQUAMARINE | BLACK     | BLUSH     | GRANITE   | RING SIZE | DIMENSIONS        |
|------------------|------------|-----------|-----------|-----------|-----------|-------------------|
| A5               | 24-022532  | 24-022623 | 24-022700 | 24-028801 | 30 mm ø   | 236 x 210 x 44 mm |
| Personal         | 24-022530  | 24-022470 | 24-022698 | 24-028805 | 23 mm ø   | 188 x 147 x 40 mm |
| Personal Compact | 24-022528  | 24-022469 | -         | 24-028807 | 15 mm ø   | 186 x 128 x 31 mm |
| Pocket           | 24-022526  | 24-022468 | 24-022697 | 24-028812 | 19 mm ø   | 145 x 127 x 37 mm |
| Mini             | 24-028774  | 24-028771 | 24-022696 | 24-028803 | 15 mm ø   | 125 x 100 x 31 mm |

| SIZE             | NEO MINT  | POPPY     | RASPBERRY | VISTA BLUE | RING SIZE | DIMENSIONS        |
|------------------|-----------|-----------|-----------|------------|-----------|-------------------|
| A5               | 24-028802 | 24-022622 | 24-022474 | 24-022586  | 30 mm ø   | 236 x 210 x 44 mm |
| Personal         | 24-028806 | 24-022473 | 24-022453 | 24-022588  | 23 mm ø   | 188 x 147 x 40 mm |
| Personal Compact | 24-028810 | 24-022472 | 24-022475 | 24-022590  | 15 mm ø   | 186 x 128 x 31 mm |
| Pocket           | 24-028813 | 24-022471 | 24-022452 | -          | 19 mm ø   | 145 x 127 x 37 mm |
| Mini             | 24-028804 | 24-028772 | -         | -          | 15 mm ø   | 125 x 100 x 31 mm |