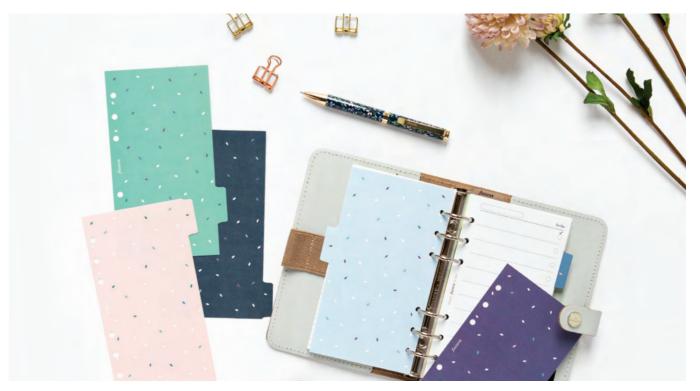

### Confetti 🕸 FAUX LEATHER

With a playful pattern in a trendy colour palette, this collection invites you to sprinkle some joy on your days. Plan and celebrate with the Confetti collection!

- Smooth patterned cover material
- Strap closure
- Pen loop
- Includes internal pockets
- Clean double turned edge cover construction
- Patterned interior in complementing colours
- Minimal Fill
- Week on two pages Multilanguage
- Fountain pen friendly paper 80 gsm

| SIZE     | CHARCOAL  | CHARCOAL ROSE-QUARTZ |         | DIMENSIONS        |
|----------|-----------|----------------------|---------|-------------------|
| A5       | 24-028743 | 24-028736            | 30 mm ø | 233 x 217 x 46 mm |
| Personal | 24-028722 | 24-028723            | 23 mm ø | 187 x 153 x 40 mm |
| Pocket   | 24-028724 | 24-028725            | 19 mm ø | 146 x 128 x 36 mm |