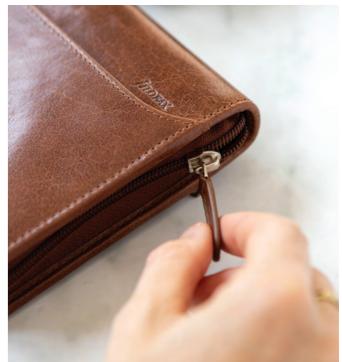

## Malden 🛭 LEATHER

Malden is the epitome of relaxed style, with its supple and vintaged buffalo leather cover that flexes with ease. Plan and organise your life in casual luxury with this dreamy colour palette.

- Luxury, full-grain leather cover
- Contrast stitching
- Strap closure with metal logo button
- Pen loop
- Flexible cover construction
- Luxury Fill
- Week on two pages Multilanguage
- Fountain pen friendly paper 80 gsm
- Special box