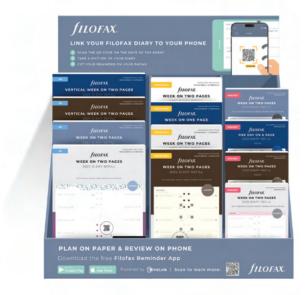

## Filofax reminder app

LINK YOUR DIARY TO YOUR PHONE

### EMBRACE THE FUTURE OF PLANNING

Filofax proudly presents a first-of-its-kind app that links your diary to your phone. Stay organised like never before with our revolutionary refills featuring QR code technology.

- Set reminders in order of priority.
- ✓ Get notifications on your phone.
- ✓ Link your diary to the app.
- Make notes and list your tasks.

### SET UP YOUR REMINDERS

Fill in your Filofax diary.

Download the Filofax reminder app.

Add a reminder by scanning the QR code on the date of the appointment or event.

Take a picture of the entry and create the reminder.

Set the date and time you want to be reminded.