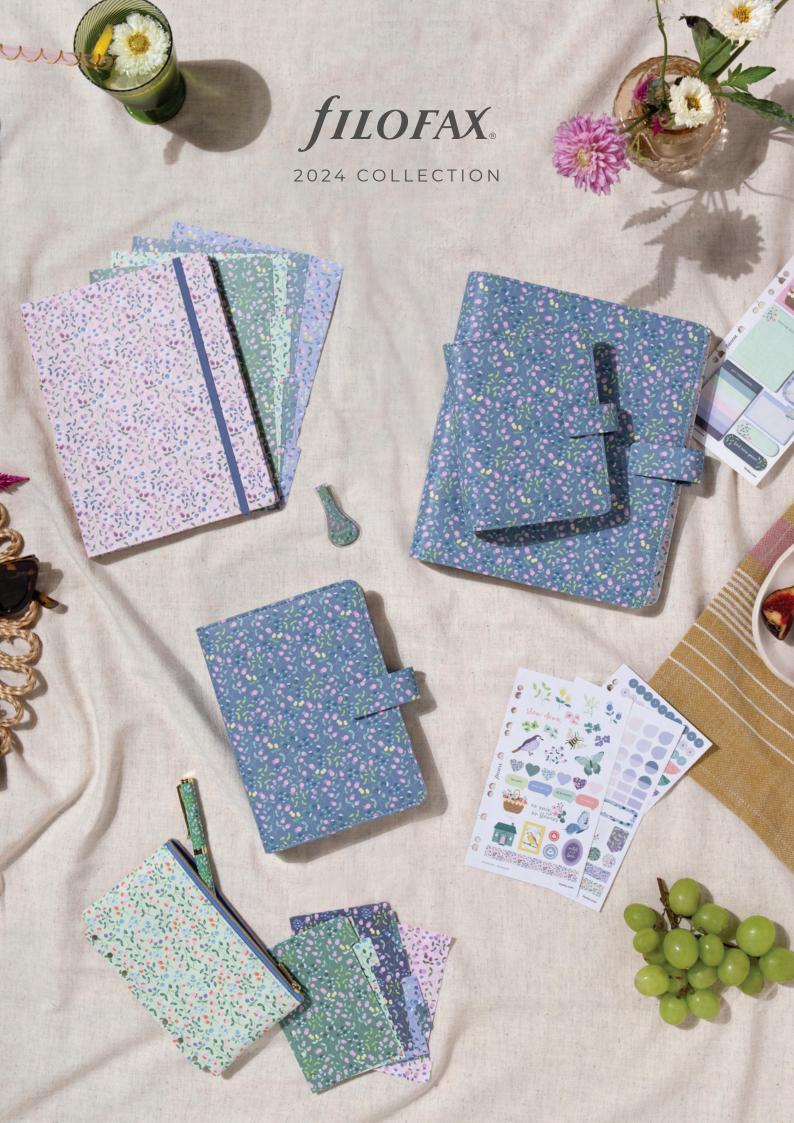

#### NEW IN

- Meadow Collection
- Clipbook Patterns
- Malden Burgundy
- Domino Soft Seagrass
- Recycled Paper Refills
- Mediterranean Magnetic Clip
- 7 Everyday Sticky Notes
- Leather Magnetic Clip
- Notebook Zip Opening
- 7 Minimal Monthly Dividers

### New In

MEADOW COLLECTION

CLIPBOOK PATTERNS

MALDEN BURGUNDY

DOMINO SOFT SEAGRASS

RECYCLED PAPER REFILLS

**EVERYDAY STICKY NOTES** 

MEDITERRANEAN MAGNETIC CLIP

LEATHER MAGNETIC CLIP

FILOFAX CATALOGUE 2024 • 7