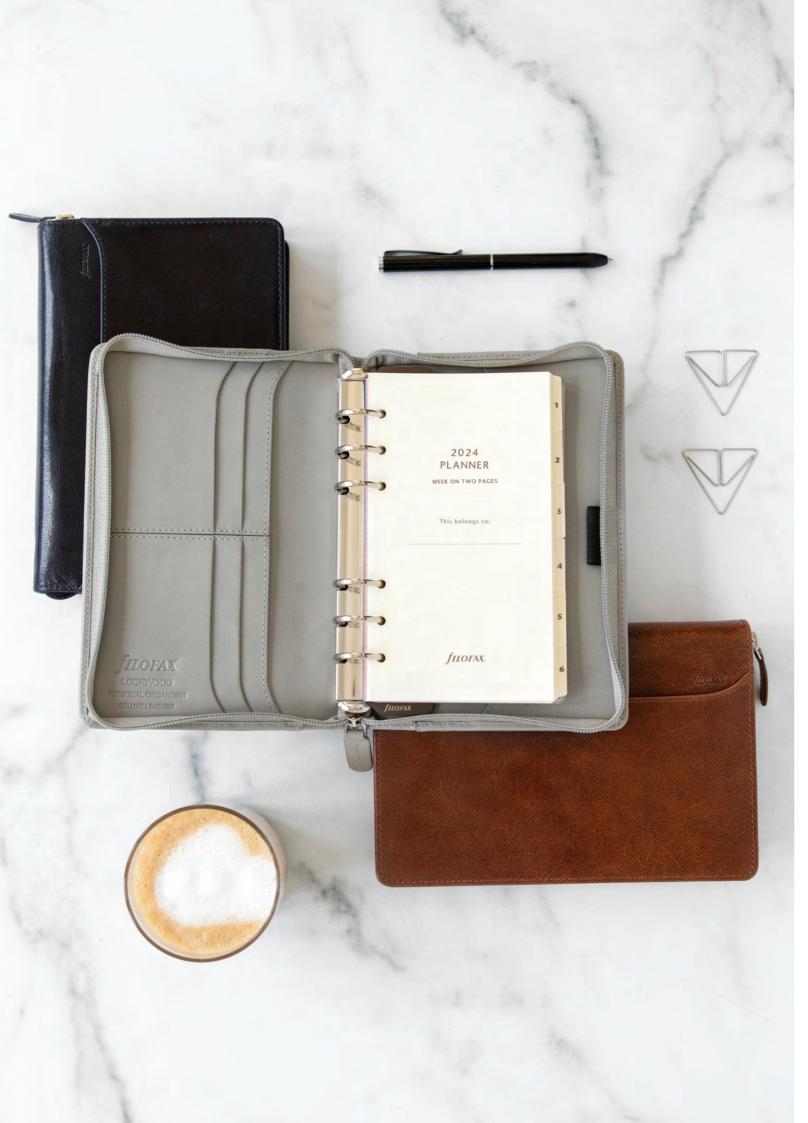

ure on A5 and Personal sizes
- Pen loop on A5 and Personal sizes
- Luxury Fill
- Week on two pages (Personal Slim Two weeks to view) Multilanguage
- Fountain pen friendly paper 80 gsm
- Special box













| SIZE          | COGNAC    | CONCRETE  | GARNET    | NAVY      | RING SIZE | DIMENSIONS        |
|---------------|-----------|-----------|-----------|-----------|-----------|-------------------|
| A5            | 24-021688 | 24-022664 | 24-021689 | 24-026058 | 25 mm ø   | 230 x 205 x 43 mm |
| Personal      | 24-021696 | 24-022663 | 24-021697 | 24-026057 | 23 mm ø   | 190 x 144 x 42 mm |
| Personal Slim | 24-026052 | 24-022662 | 24-026054 | 24-026056 | 11 mm ø   | 190 x 120 x 21 mm |
|               |           |           |           |           |           |                   |



## Lockwood Zip C LEATHER

Luxury full-grain buffalo leather in a classic colour palette. The added benefit of the secure zip-around closure will keep your diary, important notes and bank cards stored away safely.

- Luxury, full-grain, buffalo leather cover
- Colour-matched components
- Multiple card, note and secure pockets built into the design
- Secure zip-around closure
- Classic turned edge construction
- Luxury Fill
- Week on two pages Multilanguage
- Fountain pen friendly paper 80 gsm
- Special box







| 1 | SIZE         | COGNAC    | CONCRETE  | GARNET    | NAVY      | RING SIZE | DIMENSIONS        |
|---|--------------|-----------|-----------|-----------|-----------|-----------|-------------------|
|   | A5 Zip       | 24-021693 | 24-022666 | 24-021691 | 24-026112 | 25 mm ø