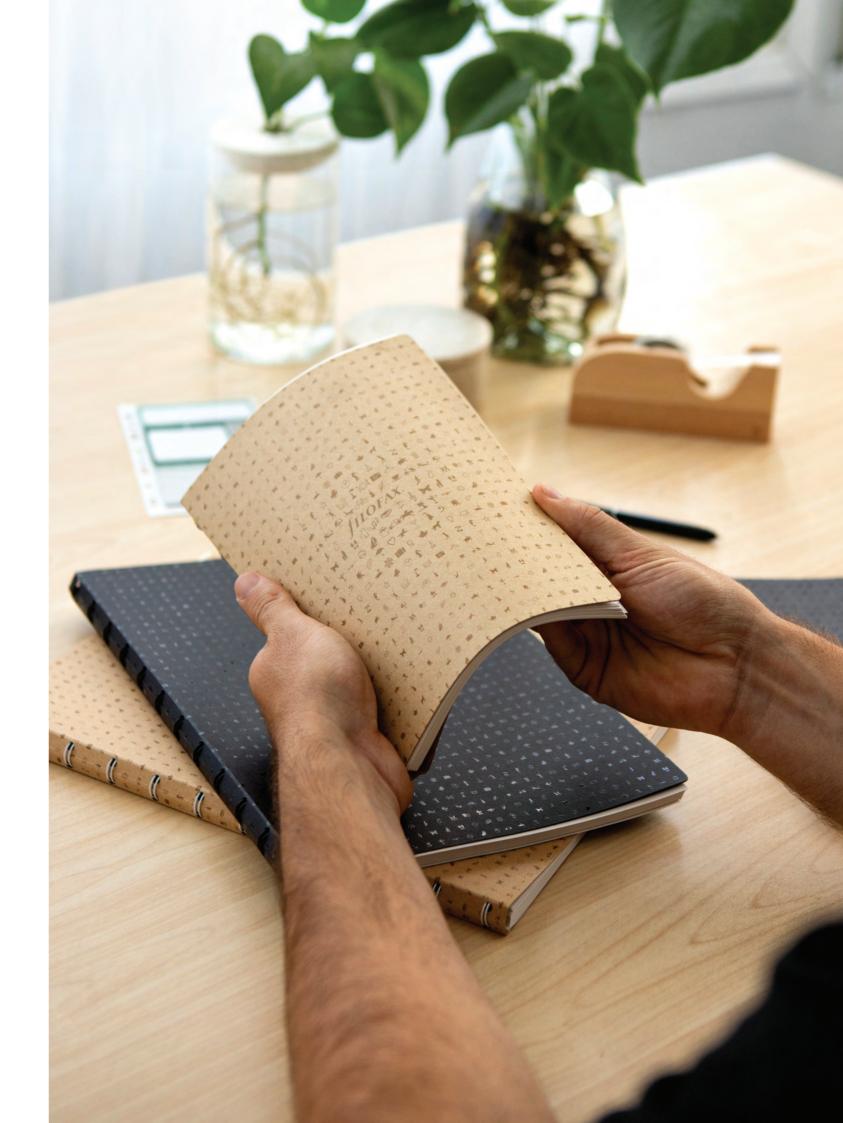

### lcon

Master the art of work-life balance with this Icon notebook. It's flexible, eco-friendly and the perfect tool for everyday use. Designed to work with your folio but can be used alone too – the perfect multi-tasker!

- Twin-wire binding (12 mm)
- Repositionable and refillable content
- Lies flat and can be folded back
- Fountain pen friendly paper 100 gsm
- 56 ruled pages
- Flexible cardstock covers

| SIZE | KRAFT  | BLACK  | DIMENSIONS        |
|------|--------|--------|-------------------|
| A4   | 292215 | 292214 | 297 x 211 x 18 mm |
| A5   | 292219 | 292218 | 210 x 153 x 18 mm |