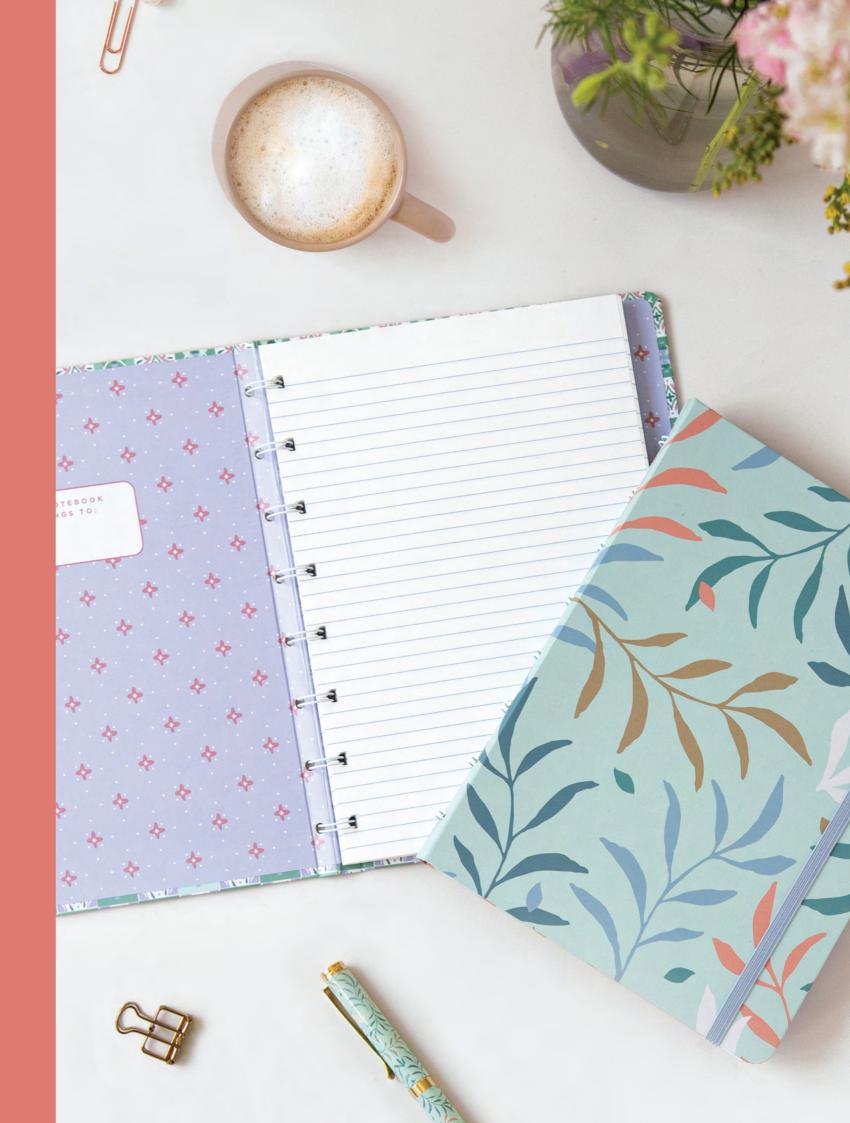

### Meadow

Take notes in style with this beautiful refillable notebook from the Meadow Collection. Encourage helpful habits and stick to them from the comfort of your desk or on the move with plenty of pages for capturing your story.

### NEW

- Twin-wire binding (12 mm)
- Repositionable and refillable content
- Lies fla
- Patterned interior in complementing colours
- Fountain pen friendly paper 100 gsm
- 56 ruled pages
- Elastic closure
- Entry price point

| SIZE | PINK   | DIMENSIONS        |
|------|--------|-------------------|
| A5   | 179539 | 214 x 170 x 25 mm |