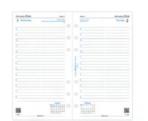

#### **WEEK ON TWO PAGES**

Classic Week to View

• A5: 25-68522 • PERSONAL: 25-68421 POCKET: 25-68221 MINI: 25-68121

Classic Week to View -Recycled Paper

A5: 25-68522RPERSONAL: 25-68421R POCKET: 25-68221R

Multilanguage

A5: 25-68516
 PERSONAL: 25-68427 POCKET: 25-68227 MINI: 25-68127

Classic Week to View -Ruled

• PERSONAL: 25-68418