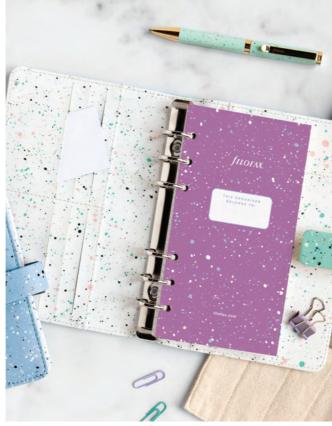

When it comes to quality, each of our products are made to last. Simply refresh the fill inside to stay updated throughout the years.

The paper we use comes from sustainable, well-managed and certified sources. In addition, we are members of the Forest Stewardship Council (FSC) and support their principles. From 2023, most of our Filofax dated refills will be marked with the famous FSC™ logo, certifying that we are using paper from sustainably managed forests. We only work with suppliers complying with the highest environmental standards.

We pride ourselves in our continued development of our recyclable packaging as we strive to improve our processes and materials to make our product range as sustainably efficient as possible.

In line with our commitment to protecting the environment, we create collections such as Eco Essential, our specifically eco-friendly collection, featuring organiser covers crafted with vegan, 100% cellulose fibre material. As well as a new line of recycled paper refills in our Classic Style.