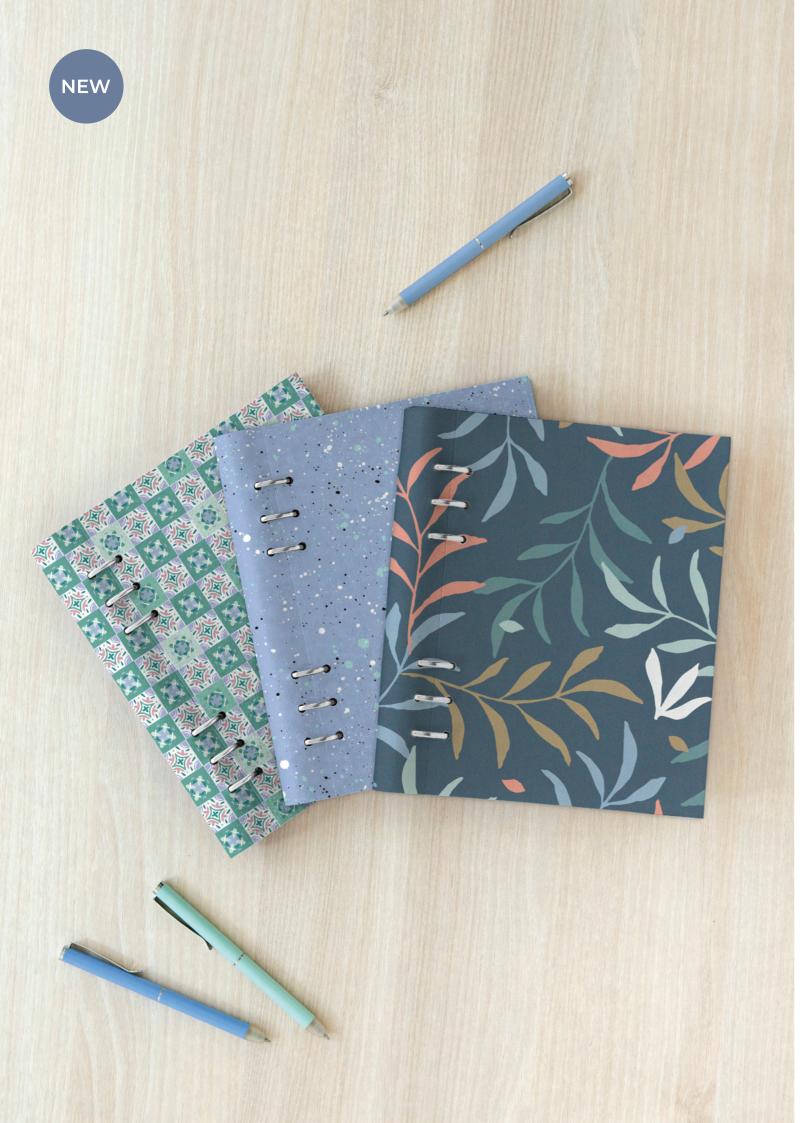

#### NEW IN

- Meadow Collection
- Clipbook Patterns
- Malden Burgundy
- Domino Soft Seagrass
- Recycled Paper Refills
- Mediterranean Magnetic Clip
- 7 Everyday Sticky Notes
- Leather Magnetic Clip
- Notebook Zip Opening
- 7 Minimal Monthly Dividers

### New In

MEADOW COLLECTION

CLIPBOOK PATTERNS

MALDEN BURGUNDY

DOMINO SOFT SEAGRASS

RECYCLED PAPER REFILLS

**EVERYDAY STICKY NOTES** 

MEDITERRANEAN MAGNETIC CLIP

LEATHER MAGNETIC CLIP

FILOFAX CATALOGUE 2024 • 7