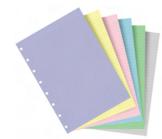

#### **PASTELS**

Ruled Notepaper - Pastels

A5: 132610 PERSONAL: 132670 POCKET: 132640

Plain Notepaper - Pastels

A5: 132613 PERSONAL: 132673 POCKET: 132643

Squared Notepaper - Pastels

A5: 132612 PERSONAL: 132672 POCKET: 132642

Dotted Notepaper - Pastels

A5: 132611 PERSONAL: 132671 POCKET: 132641