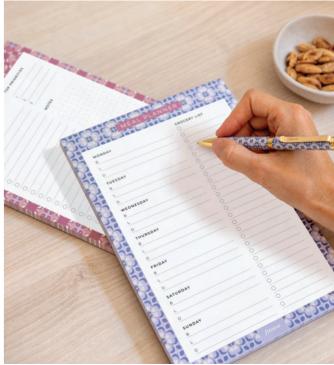

- Includes a refillable black notebook insert









| SIZE         | BLACK  | RASPBERRY | DIMENSIONS        |
|--------------|--------|-----------|-------------------|
| A4 Zip Folio | 840009 | 840010    | 320 x 253 x 36 mm |

filofax.





# Folio Notebook Inserts





A4: 292215 A5: 292219



Ruled Refill - Black Cover

A4: 292214 A5: 292218

> FOUNTAIN PEN FRIENDLY PAPER - 100 GSM



filofax.

Notepads





# Planning Notepads

Plan your daily chores, weekly activities and meals with ease with these planning notepads from the inspiring Mediterranean Collection, featuring beautiful prints and a magnet on the back of the notepads so that you can keep them accessible on the fridge door.

- 60 tear-off sheets
- Fountain pen friendly paper
- 100 gsm paper
- Sturdy backing with magnet











|            | MEDITERRANEAN DAILY PLANNER | MEDITERRANEAN WEEKLY PLANNER | MEDITERRANEAN MEAL PLANNER |
|------------|-----------------------------|------------------------------|----------------------------|
| CODE       | 132896                      | 132895                       | 132894                     |
| DIMENSIONS | 210 x 148 x 9 mm            | 178 x 260 x 9 mm             | 230 x 160 x 9 mm           |



# My Notes Notepads

Life is so much better with a good notepad by your side. Whether it's shopping lists or bucket lists - go with a sassy colour palette or define your notes with our traditional English flower pattern. Designed to fit the notepad pocket at the back of the A5 organiser of the same collection, making the perfect duo for your daily planning.

- 60 tea