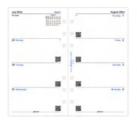

### Dated Refills

#### DAY PER PAGE

Classic Day per Page with Appointments

PERSONAL: 25-68441 POCKET: 25-68241

Classic Day per Page with Appointments - Multilanguage

A5: 25-68515PERSONAL: 25-68442

Luxury Day per Page with Appointments - Multilanguage MINI: 25-68142

#### **WEEK ON TWO PAGES**

Classic Week to View

• A5: 25-68522 • PERSONAL: 25-68421 POCKET: 25-68221 MINI: 25-68121

Classic Week to View -Recycled Paper

A5: 25-68522RPERSONAL: 25-68421R POCKET: 25-68221R

Multilanguage

#### WEEK ON TWO PAGES

Classic Week to View -Sunday Start

• PERSONAL: 25-68419

Classic Week to View with Appointments - Landscape

• PERSONAL: 25-68420

Classic Week to View with Notes - Multilanguage

A5: 25-68509PERSONAL: 25-68409 POCKET: 25-68209