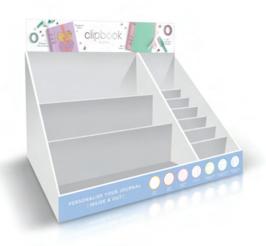

#### **PASTELS**

Ruled Notepaper - Pastels

A5: 132610 PERSONAL: 132670 POCKET: 132640

Plain Notepaper - Pastels

A5: 132613 PERSONAL: 132673 POCKET: 132643

Squared Notepaper - Pastels

A5: 132612 PERSONAL: 132672 POCKET: 132642

Dotted Notepaper - Pastels

A5: 132611 PERSONAL: 132671 POCKET: 132641