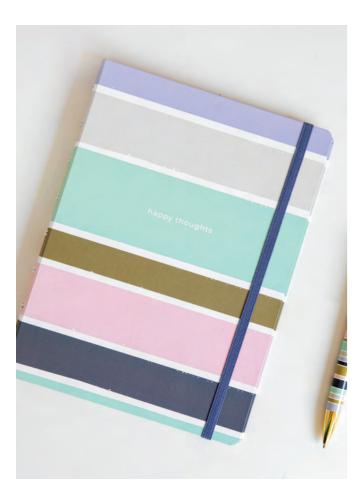

### GOOD VIBES

STRIPES

**MEADOW** 

### Good Vibes & FAUX LEATHER

Live your best life with these fun organisers from the Good Vibes Collection. These cuties are a great way to plan out your days, to-dos, projects and so much more.

| SIZE     | STRIPES   | RING SIZE | DIMENSIONS        |
|----------|-----------|-----------|-------------------|
| A5       | 24-022687 | 30 mm ø   | 233 x 217 x 46 mm |
| Personal | 24-022686 | 23 mm ø   | 187 x 153 x 40 mm |
| Pocket   | 24-022685 | 19 mm ø   | 146 x 128 x 36 mm |