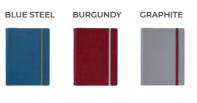

## Holborn 🗯 LEATHER

Crafted in beautiful full-grain buffalo leather, the patina of each organiser is unique. The design is inspired by the clean lines and elegance of iconic 1970s furniture and accessories, with the contrasting stitching used to accentuate the curves.

- Full-grain, buffalo hide leather cover
- Contrasting cream stitching
- Strap closure
- Pen loop
- Classic turned edge construction
- Luxury Fill
- Week on two pages Multilanguage
- Fountain pen friendly paper 80 gsm
- Special box

| SIZE     | BLACK     | BLUE      | BROWN     | PURPLE    | RING SIZE | DIMENSIONS        |
|----------|-----------|-----------|-----------|-----------|-----------|-------------------|
| A5       | 24-025118 | 24-025606 | 24-025122 | 24-025600 | 25 mm ø   | 234 x 205 x 45 mm |
| Personal | 24-025116 | 24-025608 | 24-025120 | 24-025601 | 23 mm ø   | 189 x 155 x 45 mm |
| Pocket   | 24-025115 | 24-025610 | 24-025119 | 24-025602 | 15 mm ø   | 143 x 125 x 39 mm |