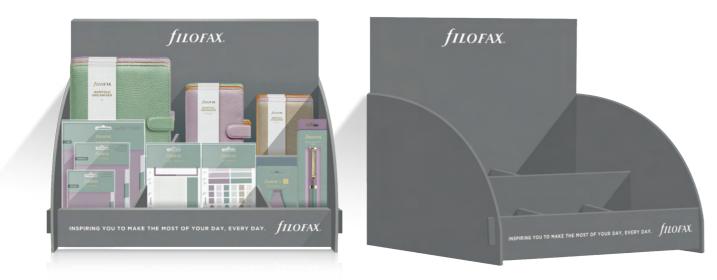

#### **PASTELS**

Ruled Notepaper - Pastels

A5: 132610 PERSONAL: 132670 POCKET: 132640

Plain Notepaper - Pastels

A5: 132613 PERSONAL: 132673 POCKET: 132643

Squared Notepaper - Pastels

A5: 132612 PERSONAL: 132672 POCKET: 132642

Dotted Notepaper - Pastels

A5: 132611 PERSONAL: 132671 POCKET: 132641