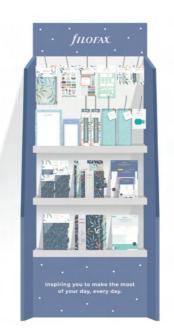

#### ASSORTED COLOURS

Ruled Notepaper - Assorted Colours

PERSONAL: 130507 POCKET: 210507 MINI: 513507

Ruled Notepaper - Assorted Colours

A5: 340508 POCKET: 210508

Ruled Notepaper - Assorted Colours

A4: 293054

Ruled and Plain Notepaper
- Assorted Colours

PERSONAL: 130502

Plain Notepaper - Marble

A5: 132615 PERSONAL: 132675