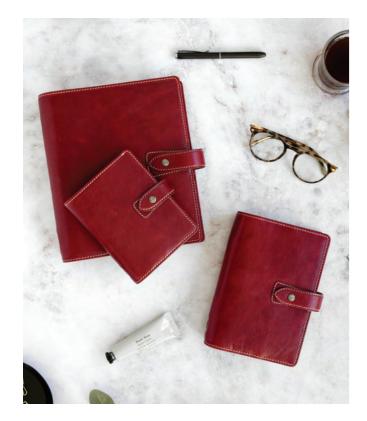

## Organiser Size Guide

#### **ORGANISER SIZE**

#### MINI ring size: 15 mm / 0.59 in Fits 90 sheets of paper\* POCKET ring size: 15 mm / 0.59 in ring size: 19 mm / 0.75 in ring size: 25 mm / 0.98 in Fits 140 sheets of paper\* Fits 180 sheets of paper\* PERSONAL **PERSONAL** PERSONAL COMPACT ZIP ring size: 23 mm / 0.91 in Fits 180 sheets of paper ring size: 15 mm / 0.59 in ring size: 11 mm / 0.43 in ing size: ring size: 23 mm / 0.91 in 15 mm / 0.59 in 30 mm / 1.18 in Fits 85 sheets of Fits 85 sheets of Fits 60 sheets of Fits 180 sheets of Fits 220 sheets of paper' A5 COMPACT A5 ZIP ring size: 25 mm / 0.98 in 25 mm / 0.98 in Fits 180 sheets of paper\* its 180 sheets of paper\* ring size: 20 mm / 0.78 in ring size: 30 mm / 1.18 in ring size: 38 mm / 1.37 in ing size: Fits 280 sheets of paper\* 30 mm / 1.18 in Fits 220 sheets of paper\* Fits 140 sheets of paper\* Fits 210 sheets of paper\* ring size: 25 mm / 0.98 in Fits 180 sheets of paper\*