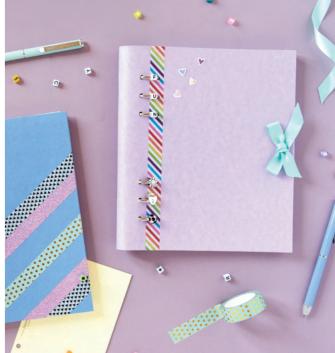

### Clipbook Creative Kit

Customise your Clipbook with our selection of craft accessories! The Clipbook Creative Kit includes a handy instruction booklet, colourful washi tapes, ribbons, beads and charms, along with an A5 Clipbook, so that you can create a planner like no other.

Sizes: A5.

#### INCLUDED WITHIN THE CREATIVE KIT

| SIZE | DUCK EGG | LEMON  | ORCHID | ROSE   | VISTA BLUE | RING SIZE | DIMENSIONS        |
|------|----------|--------|--------|--------|------------|-----------|-------------------|
| A5   | 145038   | 145031 | 145034 | 145033 | 145037     | 25 mm ø   | 212 x 185 x 29 mm |