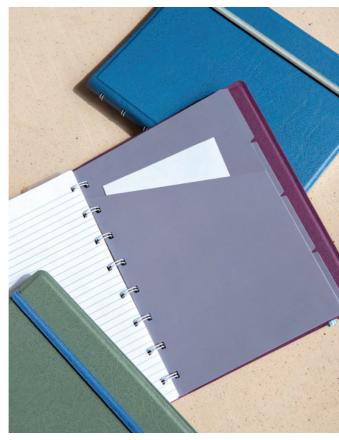

### Botanical & FAUX LEATHER

Let these beauties help you plan your day! With a whimsical leaf design and patterned interiors, these Botanical organisers have an irresistible appeal, inspired by some of our favourite gardens.

#### **FEATURES**

- Smooth patterned cover material
- Strap closure
- Pen loop
- Includes internal pockets
- Clean double turned edge cover construction
- Patterned interior in complementing colours
- Minimal Fill
- Week on two pages Multilanguage
- Fountain pen friendly paper 80 gsm

| SIZE     | BLUE      | MINT      | RING SIZE | DIMENSIONS        |
|----------|-----------|-----------|-----------|-------------------|
| A5       | 24-022646 | 24-022649 | 30 mm ø   | 233 x 217 x 46 mm |
| Personal | 24-022645 | 24-022648 | 23 mm ø   | 187 x 153 x 40 mm |
| Pocket   | 24-022644 | 24-022647 | 19 mm ø   | 146 x 128 x 36 mm |