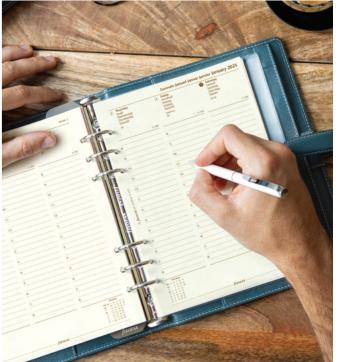

When it comes to quality, each of our products are made to last. Simply refresh the fill inside to stay updated throughout the years.

The paper we use comes from sustainable, well-managed and certified sources. In addition, we are members of the Forest Stewardship Council (FSC) and support their principles. From 2023, most of our Filofax dated refills will be marked with the famous FSC™ logo, certifying that we are using paper from sustainably managed forests. We only work with suppliers complying with the highest environmental standards.

#### **WEEK ON TWO PAGES**

Classic Week to View

• A5: 25-68522 • PERSONAL: 25-68421 POCKET: 25-68221 MINI: 25-68121

Classic Week to View -Recycled Paper

A5: 25-68522RPERSONAL: 25-68421R POCKET: 25-68221R

Multilanguage