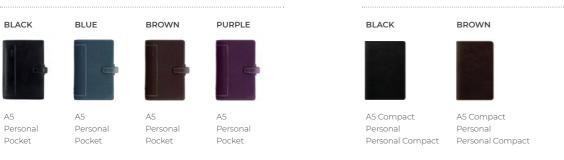

## Holborn 🗯 LEATHER

Crafted in beautiful full-grain buffalo leather, the patina of each organiser is unique. The design is inspired by the clean lines and elegance of iconic 1970s furniture and accessories, with the contrasting stitching used to accentuate the curves.

- Full-grain, buffalo hide leather cover
- Contrasting cream stitching
- Strap closure
- Pen loop
- Classic turned edge construction
- Luxury Fill
- Week on two pages Multilanguage
- Fountain pen friendly paper 80 gsm
- Special box

| SIZE     | BLACK     | BLUE      | BROWN     | PURPLE    | RING SIZE | DIMENSIONS        |
|----------|-----------|-----------|-----------|-----------|-----------|-------------------|
| A5       | 24-025118 | 24-025606 | 24-025122 | 24-025600 | 25 mm ø   | 234 x 205 x 45 mm |
| Personal | 24-025116 | 24-025608 | 24-025120 | 24-025601 | 23 mm ø   | 189 x 155 x 45 mm |
| Pocket   | 24-025115 | 24-025610 | 24-025119 | 24-025602 | 15 mm ø   | 143 x 125 x 39 mm |

# Heritage C LEATHER

This classic Heritage collection is a homage to our original 'file-of facts' system. The subtle details such as the sleek premium leather cover and minimalist design with functional pockets give this range a luxurious feel.

- Premium leather
- Functional leather insert
- ID pocket and slip pocket
- Leather front sheet with pen loop
- Luxury Fill
- Week on two pages Multilanguage
- Fountain pen friendly paper 80 gsm
- Special box

| SIZE             | BLACK     | BROWN     | RING SIZE | DIMENSIONS        |
|------------------|-----------|-----------|-----------|-------------------|
| A5 Compact       | 24-026022 | 24-026025 | 20 mm ø   | 236 x 185 x 31 mm |
| Personal         | 24-026021 | 24-026024 | 23 mm ø   | 186 x 128 x 32 mm |
| Personal Compact | 24-026020 | 24-026023 | 15 mm ø   | 186 x 121 x 28 mm |