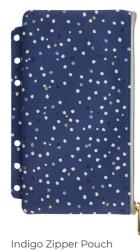

# Indigo ® FAUX LEATHER

Always a classic, this soothing deep blue is once again a favourite, showing up in a range of organic patterns. Plan and focus with the Indigo collection!

- Smooth patterned cover material
- Strap closure
- Pen loop
- Includes internal pockets
- Clean double turned edge cover construction
- Patterned interior in complementing colours
- Minimal Fill
- Week on two pages Multilanguage
- Fountain pen friendly paper 80 gsm

| SIZE     | FROST     | SNOW      | RING SIZE | DIMENSIONS        |
|----------|-----------|-----------|-----------|-------------------|
| A5       | 24-028742 | 24-028741 | 30 mm ø   | 233 x 217 x 46 mm |
| Personal | 24-028718 | 24-028715 | 23 mm ø   | 187 x 153 x 40 mm |
| Pocket   | 24-028714 | 24-028719 | 19 mm ø   | 146 x 128 x 36 mm |