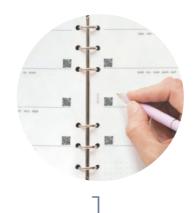

### EMBRACE THE FUTURE OF PLANNING

Filofax proudly presents a first-of-its-kind app that links your diary to your phone. Stay organised like never before with our revolutionary refills featuring QR code technology.

### SET UP YOUR REMINDERS

Fill in your Filofax diary.

Download the Filofax reminder app.

Add a reminder by scanning the QR code on the date of the appointment or event.

Take a picture of the entry and create the reminder.