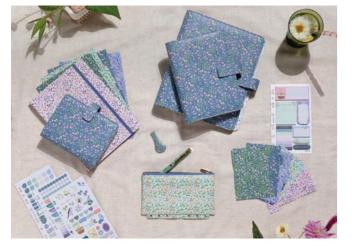

## Meadow & FAUX LEATHER

Embrace a slower pace of life with these beautiful floral organisers from the Meadow Collection. They not only exude a summery feel year-long but they will also transport you to a peaceful meadow on a sunny day.

- Smooth patterned cover material
- Strap closure
- Pen loop
- Includes internal pockets
- Clean double turned edge cover construction
- Patterned interior in complementing colours
- Minimal Fill
- Week on two pages Multilanguage
- Fountain pen friendly paper 80 gsm

| SIZE     | BLUE      | RING SIZE | DIMENSIONS        |
|----------|-----------|-----------|-------------------|
| A5       | 24-021700 | 30 mm ø   | 233 x 217 x 46 mm |
| Personal | 24-021701 | 23 mm ø   | 187 x 153 x 40 mm |
| Pocket   | 24-021702 | 19 mm ø   | 146 x 128 x 36 mm |