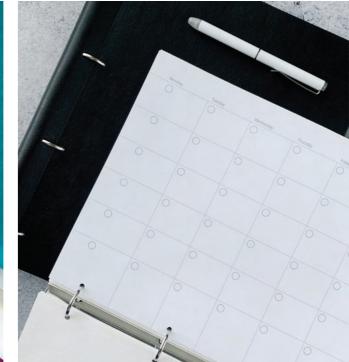

## Filofax reminder app

LINK YOUR DIARY TO YOUR PHONE

### EMBRACE THE FUTURE OF PLANNING

Filofax proudly presents a first-of-its-kind app that links your diary to your phone. Stay organised like never before with our revolutionary refills featuring QR code technology.

- Set reminders in order of priority.
- ✓ Get notifications on your phone.
- ✓ Link your diary to the app.
- Make notes and list your tasks.

### SET UP YOUR REMINDERS

Fill in your Filofax diary.

Download the Filofax reminder app.

Add a reminder by scanning the QR code on the date of the appointment or event.

Take a picture of the entry and create the reminder.