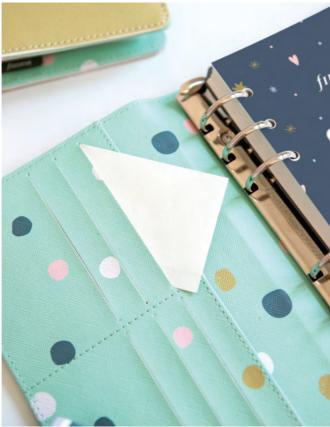

### Botanical & FAUX LEATHER

Let these beauties help you plan your day! With a whimsical leaf design and patterned interiors, these Botanical organisers have an irresistible appeal, inspired by some of our favourite gardens.

#### **FEATURES**

- Smooth patterned cover material
- Strap closure
- Pen loop
- Includes internal pockets
- Clean double turned edge cover construction
- Patterned interior in complementing colours
- Minimal Fill
- Week on two pages Multilanguage
- Fountain pen friendly paper 80 gsm