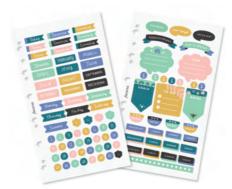

#### MULTI-FIT STICKERS

Repositionable and printed on a matt finish, so that you can easily write on them with most pens and markers. Designed to fit A5 or Personal Filofax Organisers or Clipbooks and A5 Refillable Notebooks.



#### Good Vibes Stickers

6 sheets 164 mm x 95 mm 132942



#### **Botanical Stickers**

6 sheets 164 mm x 95 mm 132815



#### Confetti Stickers

6 sheets 164 mm x 95 mm 132701



#### Expressions Stickers

6 sheets 164 mm x 95 mm 132721



#### Garden Stickers

6 sheets 164 mm x 95 mm 132741



#### Indigo Stickers

6 sheets 164 mm x 95 mm 132761



#### Moonlight Stickers

6 sheets 164 mm x 95 mm 132825



#### Norfolk Stickers

6 sheets 164 mm x 95 mm 132796



#### Meadow Stickers

6 sheets 164 mm x 95 mm 132969

NEW



## Stickers

#### MULTI-FIT STICKERS



#### **Everyday Planning Stickers**

6 sheets 164 mm x 95 mm 132914



#### **Everyday Travel Stickers**

6 sheets 164 mm x 95 mm 132912



#### Everyday Wellness Stickers

6 sheets 164 mm x 95 mm 132913



#### Everyday Home Stickers

6 sheets 164 mm x 95 mm 132837



#### Everyday Fun Day Stickers

6 sheets 164 mm x 95 mm 132835



#### Everyday Study & Work Stickers

6 sheets 164 mm x 95 mm 132836

#### ORGANISER STICKERS



#### Eco Essential Stickers

6 sheets 164 mm x 95 mm 132854

# 



#### Organiser Stickers

LARGE: 130137

#### PATCHES



#### Reinforcing Patches

0131



# Sticky Notes

#### MULTI-FIT STICKY NOTES

Reminders have never looked so fun with these sets of sticky notes featuring four notepads and four different page marker tabs. Designed to fit A5 or Personal Organ