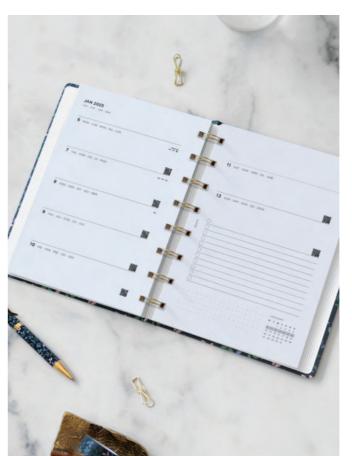

### Meadow

NEW

Powered by **linkLink** 

Always stay one step ahead with this beautifully designed Meadow planner in shades of lavender, pink and green. Inside, there's space to plan your time, set goals and you can even decorate your schedule.

#### FEATURES

- 16 mm twin-wire binding
- Patterned covers
- Elastic closure
- 100% recycled paper 80 gsm fountain pen friendly
- Bio-degradable lamination
- Compatible with A5 notebook refills and accessories
- Week on two pages with to-do's and notes Multilanguage

| SIZE | BLUE     | DIMENSIONS        |
|------|----------|-------------------|
| A5   | 25-68310 | 215 x 165 x 20 mm |