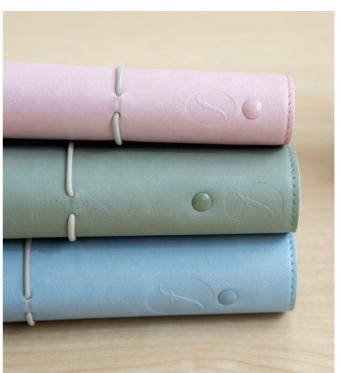

## Eco Essential & SUSTAINABLE

Put the planet first with these stylish organisers from the Eco Essential Collection. Make sustainable choices and embrace every opportunity that life offers you with the handy features inside.

- Covers made with vegan, 100% cellulose fibre material
- Elastic closure
- Pen loop
- Includes internal pockets
- Eco Fill
- Week on two pages Multilanguage
- FSC<sup>™</sup> certified recycled paper 80 gsm

| SIZE     | ASH GREY  | DARK WALNUT | EBONY     | GOLDEN OAK | RING SIZE | DIMENSIONS        |
|----------|-----------|-------------|-----------|------------|-----------|-------------------|
| A5       | 24-022675 | 24-022681   | 24-022684 | 24-022678  | 30 mm ø   | 233 x 217 x 46 mm |
| Personal | 24-022674 | 24-022680   | 24-022683 | 24-022677  | 23 mm ø   | 187 x 153 x 40 mm |
| Pocket   | 24-022673 | 24-022679   | 24-022682 | 24-022676  | 19 mm ø   | 146 x 128 x 36 mm |