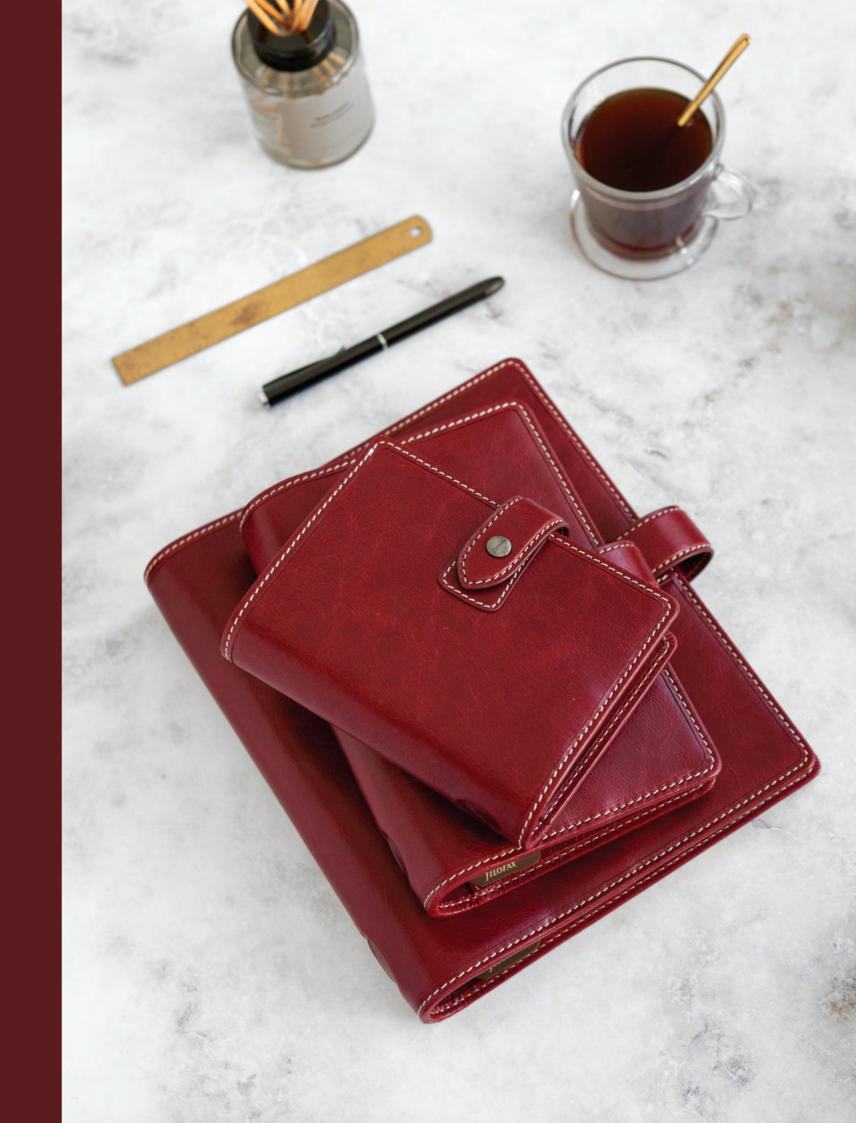

## Malden 🛭 LEATHER

Malden is the epitome of relaxed style, with its supple and vintaged buffalo leather cover that flexes with ease. Plan and organise your life in casual luxury with this dreamy colour palette.

- Luxury, full-grain leather cover
- Contrast stitching
- Strap closure with metal logo button
- Pen loop
- Flexible cover construction
- Luxury Fill
- Week on two pages Multilanguage
- Fountain pen friendly paper 80 gsm
- Special box

| SIZE     | BLACK     | BURGUNDY  | DUCK EGG  | NAVY      | RING SIZE | DIMENSIONS        |
|----------|-----------|-----------|-----------|-----------|-----------|-------------------|
| A5       | 24-028623 | 25-021703 | 24-025856 | 24-028613 | 30 mm ø   | 235 x 224 x 48 mm |
| Personal | 24-028626 | 25-021704 | 24-025855 | 24-028614 | 23 mm ø   | 192 x 152 x 43 mm |
| Pocket   | 24-028627 | 25-021705 | 24-025857 | 24-028615 | 19 mm ø   | 148 x 128 x 40 mm |
| Mini     | 24-028624 | -         | 24-025817 | 24-025819 | 15 mm ø   | 120 x 107 x 37 mm |