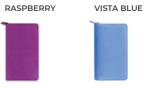

| SIZE             | NEO MINT  | POPPY     | RASPBERRY | VISTA BLUE | RING SIZE | DIMENSIONS        |
|------------------|-----------|-----------|-----------|------------|-----------|-------------------|
| A5               | 24-028802 | 24-022622 | 24-022474 | 24-022586  | 30 mm ø   | 236 x 210 x 44 mm |
| Personal         | 24-028806 | 24-022473 | 24-022453 | 24-022588  | 23 mm ø   | 188 x 147 x 40 mm |
| Personal Compact | 24-028810 | 24-022472 | 24-022475 | 24-022590  | 15 mm ø   | 186 x 128 x 31 mm |
| Pocket           | 24-028813 | 24-022471 | 24-022452 | -          | 19 mm ø   | 145 x 127 x 37 mm |
| Mini             | 24-028804 | 24-028772 | -         | -          | 15 mm ø   | 125 x 100 x 31 mm |

| SIZE                    | NEO MINT  | POPPY     | RASPBERRY | VISTA BLUE | RING SIZE | DIMENSIONS        |
|-------------------------|-----------|-----------|-----------|------------|-----------|-------------------|
| Personal<br>Compact Zip | 24-028811 | 24-022534 | 24-022535 | 24-022592  | 15 mm ø   | 208 x 125 x 38 mm |