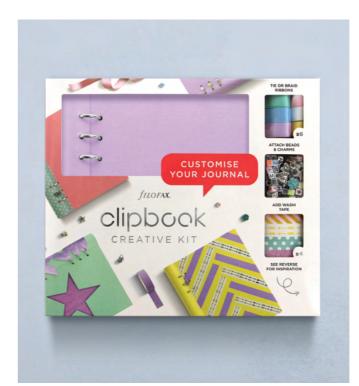

### Clipbook Creative Kit

Customise your Clipbook with our selection of craft accessories! The Clipbook Creative Kit includes a handy instruction booklet, colourful washi tapes, ribbons, beads and charms, along with an A5 Clipbook, so that you can create a planner like no other.