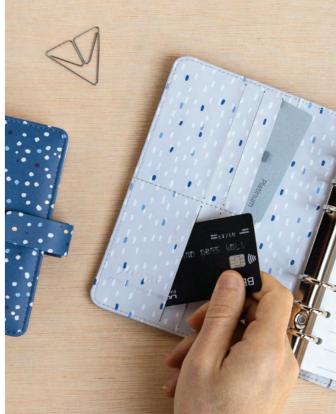

# Indigo ® FAUX LEATHER

Always a classic, this soothing deep blue is once again a favourite, showing up in a range of organic patterns. Plan and focus with the Indigo collection!

- Smooth patterned cover material
- Strap closure
- Pen loop
- Includes internal pockets
- Clean double turned edge cover construction
- Patterned interior in complementing colours
- Minimal Fill
- Week on two pages Multilanguage
- Fountain pen friendly paper 80 gsm

| SIZE     | FROST     | SNOW      | RING SIZE | DIMENSIONS        |
|----------|-----------|-----------|-----------|-------------------|
| A5       | 24-028742 | 24-028741 | 30 mm ø   | 233 x 217 x 46 mm |
| Personal | 24-028718 | 24-028715 | 23 mm ø   | 187 x 153 x 40 mm |
| Pocket   | 24-028714 | 24-028719 | 19 mm ø   | 146 x 128 x 36 mm |