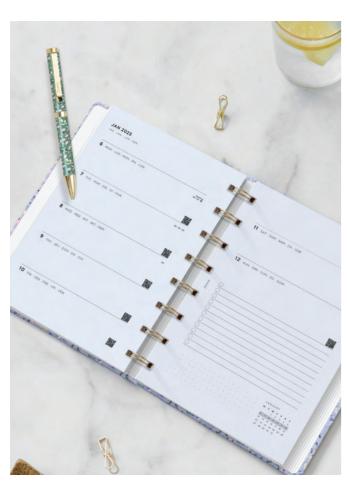

### Meadow

NEW

Powered by **linkLink** 

Always stay one step ahead with this beautifully designed Meadow planner in shades of lavender, pink and green. Inside, there's space to plan your time, set goals and you can even decorate your schedule.

#### FEATURES

- 16 mm twin-wire binding
- Patterned covers
- Elastic closure
- 100% recycled paper 80 gsm fountain pen friendly
- Bio-degradable lamination
- Compatible with A5 notebook refills and accessories
- Week on two pages with to-do's and notes Multilanguage

| SIZE | BLUE     | DIMENSIONS        |
|------|----------|-------------------|
| A5   | 25-68310 | 215 x 165 x 20 mm |