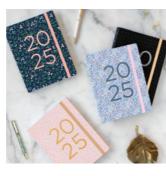

### Confetti

Enjoy the freedom that comes with being organised with this playful planner from the Confetti Collection. Sprinkle some joy on your days with your new go-to companion.

#### **FEATURES**

- 16 mm twin-wire binding
- Patterned covers
- Elastic closure
- 100% recycled paper 80 gsm fountain pen friendly
- Bio-degradable lamination
- Compatible with A5 notebook refills and accessories
- Week on two pages with to-do's and notes Multilanguage

### 20 25

| SIZE | ROSE QUARTZ | DIMENSIONS        |
|------|-------------|-------------------|
| A5   | 25-68298    | 215 x 165 x 20 mm |
|      |             |                   |

### Garden

Rediscover the little joys in life with our Garden planners, inspired by traditional English flowers.

- 16 mm twin-wire binding
- Patterned covers
- Elastic closure
- 100% recycled paper 80 gsm fountain pen friendly
- Bio-degradable lamination
- Compatible with A5 notebook refills and accessories
- Week on two pages with to-do's and notes Multilanguage

| 75, 69297 215 v 165 v 20 mm | SIZE | DUSK     | DIMENSIONS        |
|-----------------------------|------|----------|-------------------|
| A3 23-0027 213X103X2011111  | A5   | 25-68297 | 215 x 165 x 20 mm |

### Meadow

NEW

Powered by **linkLink** 

Always stay one step ahead with this beautifully designed Meadow planner in shades of lavender, pink and green. Inside, there's space to plan your time, set goals and you can even decorate your schedule.

#### FEATURES

- 16 mm twin-wire binding
- Patterned covers
- Elastic closure
- 100% recycled paper 80 gsm fountain pen friendly
- Bio-degradable lamination
- Compatible with A5 notebook refills and accessories
- Week on two pages with to-do's and notes Multilanguage

| SIZE | BLUE     | DIMENSIONS        |
|------|----------|-------------------|
| A5   | 25-68310 | 215 x 165 x 20 mm |

### Moonlight

Meet your new everyday companion! This effortlessly chic Moonlight planner with gorgeous black, white and gold accents has everything you need to go about your day in organised style.

- 16 mm twin-wire binding
- Patterned covers
- Elastic closure
- 100% recycled paper 80 gsm fountain pen friendly
- Bio-degradable lamination
- Compatible with A5 notebook refills and accessories
- Week on two pages with to-do's and notes Multilanguage

| SIZE | BLACK    | DIMENSIONS        |
|------|----------|-------------------|
| A5   | 25-68300 | 215 x 165 x 20 mm |