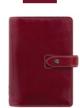

## Malden 🛭 LEATHER

Malden is the epitome of relaxed style, with its supple and vintaged buffalo leather cover that flexes with ease. Plan and organise your life in casual luxury with this dreamy colour palette.

- Luxury, full-grain leather cover
- Contrast stitching
- Strap closure with metal logo button
- Pen loop
- Flexible cover construction
- Luxury Fill
- Week on two pages Multilanguage
- Fountain pen friendly paper 80 gsm
- Special box

| SIZE     | BLACK     | BURGUNDY  | DUCK EGG  | NAVY      | RING SIZE | DIMENSIONS        |
|----------|-----------|-----------|-----------|-----------|-----------|-------------------|
| A5       | 24-028623 | 25-021703 | 24-025856 | 24-028613 | 30 mm ø   | 235 x 224 x 48 mm |
| Personal | 24-028626 | 25-021704 | 24-025855 | 24-028614 | 23 mm ø   | 192 x 152 x 43 mm |
| Pocket   | 24-028627 | 25-021705 | 24-025857 | 24-028615 | 19 mm ø   | 148 x 128 x 40 mm |
| Mini     | 24-028624 | -         | 24-025817 | 24-025819 | 15 mm ø   | 120 x 107 x 37 mm |