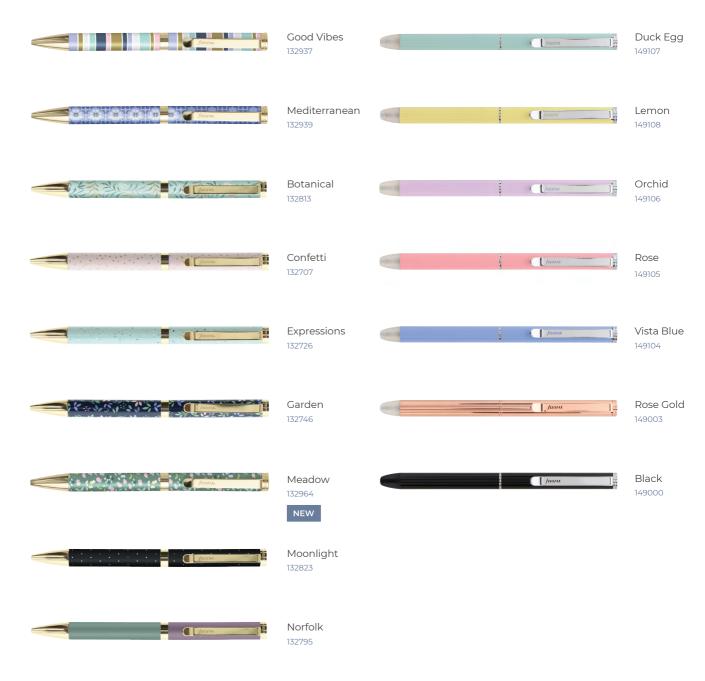

### Dated Refills

#### WEEK ON TWO PAGES

Classic Week to View -Sunday Start

• PERSONAL: 25-68419

Classic Week to View with Appointments - Landscape

• PERSONAL: 25-68420

Classic Week to View with Notes - Multilanguage

A5: 25-68509PERSONAL: 25-68409 POCKET: 25-68209