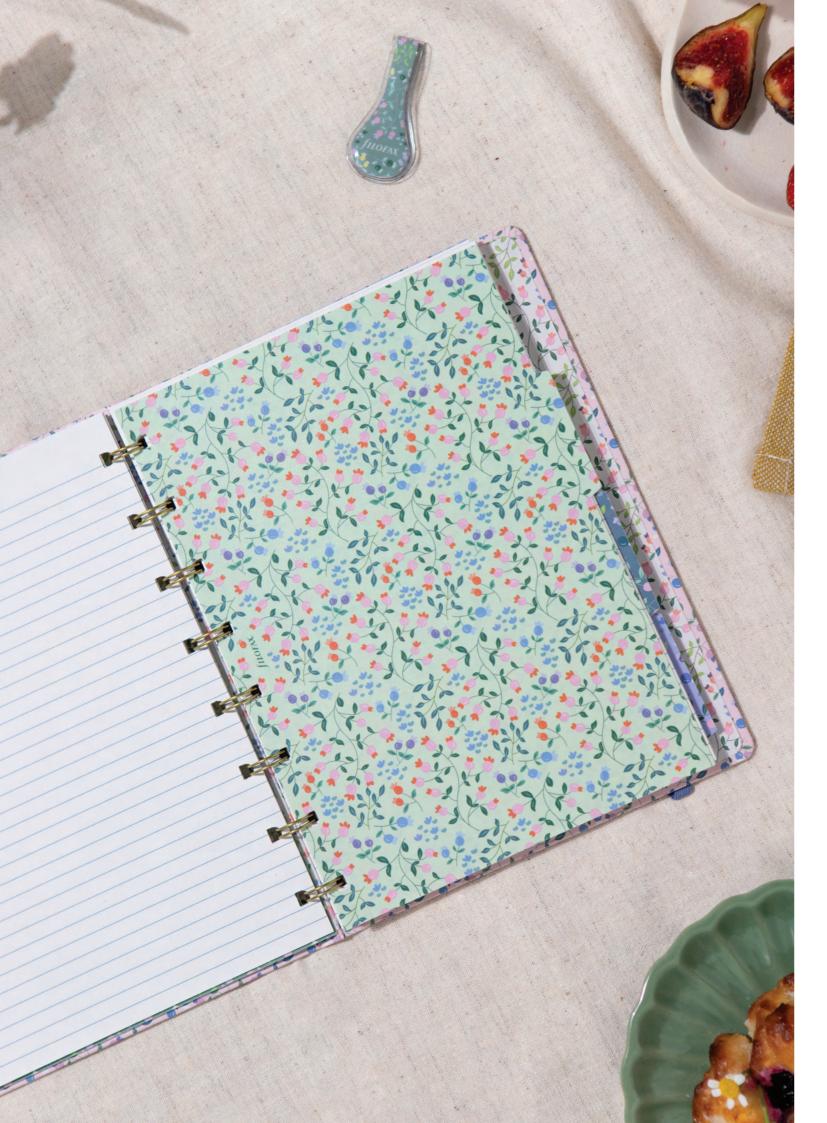

## Meadow & FAUX LEATHER

Embrace a slower pace of life with these beautiful floral organisers from the Meadow Collection. They not only exude a summery feel year-long but they will also transport you to a peaceful meadow on a sunny day.

- Smooth patterned cover material
- Strap closure
- Pen loop
- Includes internal pockets
- Clean double turned edge cover construction
- Patterned interior in complementing colours
- Minimal Fill
- Week on two pages Multilanguage
- Fountain pen friendly paper 80 gsm

| SIZE     | BLUE      | RING SIZE | DIMENSIONS        |
|----------|-----------|-----------|-------------------|
| A5       | 24-021700 | 30 mm ø   | 233 x 217 x 46 mm |
| Personal | 24-021701 | 23 mm ø   | 187 x 153 x 40 mm |
| Pocket   | 24-021702 | 19 mm ø   | 146 x 128 x 36 mm |