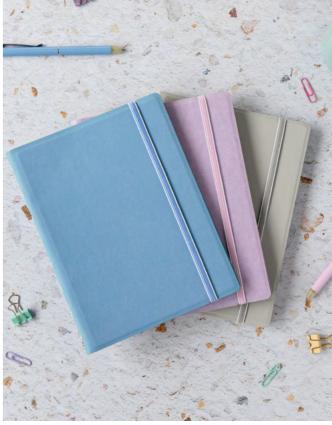

### Botanical & FAUX LEATHER

Let these beauties help you plan your day! With a whimsical leaf design and patterned interiors, these Botanical organisers have an irresistible appeal, inspired by some of our favourite gardens.

### Confetti 🕸 FAUX LEATHER

With a playful pattern in a trendy colour palette, this collection invites you to sprinkle some joy on your days. Plan and celebrate with the Confetti collection!

- Smooth patterned cover material
- Strap closure
- Pen loop
- Includes internal pockets
- Clean double turned edge cover construction
- Patterned interior in complementing colours
- Minimal Fill
- Week on two pages Multilanguage
- Fountain pen friendly paper 80 gsm