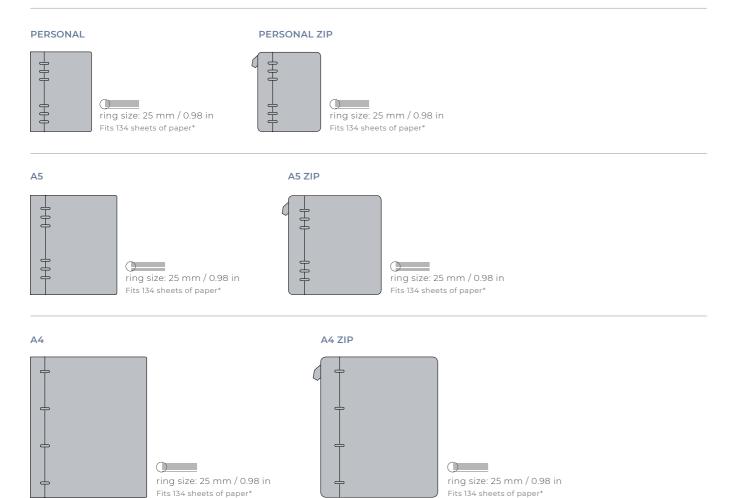

## Organiser Size Guide

#### **ORGANISER SIZE**

#### MINI ring size: 15 mm / 0.59 in Fits 90 sheets of paper\* POCKET ring size: 15 mm / 0.59 in ring size: 19 mm / 0.75 in ring size: 25 mm / 0.98 in Fits 140 sheets of paper\* Fits 180 sheets of paper\* PERSONAL **PERSONAL** PERSONAL COMPACT ZIP ring size: 23 mm / 0.91 in Fits 180 sheets of paper ring size: 15 mm / 0.59 in ring size: 11 mm / 0.43 in ing size: ring size: 23 mm / 0.91 in 15 mm / 0.59 in 30 mm / 1.18 in Fits 85 sheets of Fits 85 sheets of Fits 60 sheets of Fits 180 sheets of Fits 220 sheets of paper' A5 COMPACT A5 ZIP ring size: 25 mm / 0.98 in 25 mm / 0.98 in Fits 180 sheets of paper\* its 180 sheets of paper\* ring size: 20 mm / 0.78 in ring size: 30 mm / 1.18 in ring size: 38 mm / 1.37 in ing size: Fits 280 sheets of paper\* 30 mm / 1.18 in Fits 220 sheets of paper\* Fits 140 sheets of paper\* Fits 210 sheets of paper\* ring size: 25 mm / 0.98 in Fits 180 sheets of paper\*