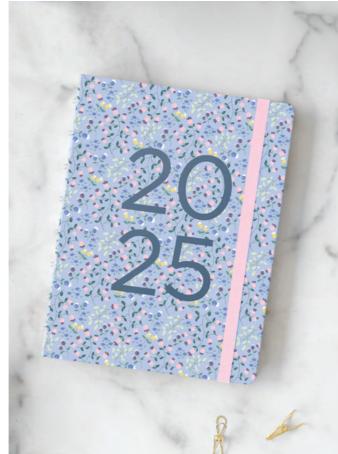

### 20 25

| SIZE | ROSE QUARTZ | DIMENSIONS        |
|------|-------------|-------------------|
| A5   | 25-68298    | 215 x 165 x 20 mm |
|      |             |                   |