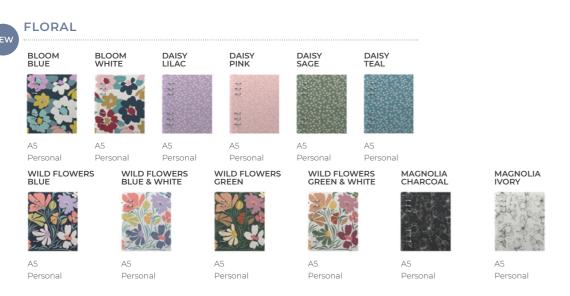

### Floral

Soft and supple, fine-grain textured, faux-leather covers in our signature and beloved patterns. Sizes: A5 and Personal.

- Storage for a pen/pencil
- Lies flat
- Pull cover to open
- Folds back on itself
- Ruled, squared and plain pages 80 gsm
- Fold-out year and monthly planners 100 gsm
- Undated weekly planners and to-do lists 80 gsm

| SIZE     | DAISY<br>LILAC | DAISY<br>PINK | DAISY<br>SAGE | DAISY<br>TEAL | RING SIZE | DIMENSIONS        |
|----------|----------------|---------------|---------------|---------------|-----------|-------------------|
| A5       | 145042         | 145040        | 145039        | 145041        | 25 mm ø   | 212 x 185 x 29 mm |
| Personal | 145054         | 145052        | 145051        | 145053        | 25 mm ø   | 174 x 135 x 29 mm |

| SIZE     | WILD FLOWERS<br>BLUE | WILD FLOWERS<br>BLUE & WHITE | WILD FLOWERS<br>GREEN | WILD FLOWERS<br>GREEN & WHITE | RING SIZE | DIMENSIONS        |
|----------|----------------------|------------------------------|-----------------------|-------------------------------|-----------|-------------------|
| A5       | 145047               | 145048                       | 145045                | 145046                        | 25 mm ø   | 212 x 185 x 29 mm |
| Personal | 145059               | 145060                       | 145057                | 145058                        | 25 mm ø   | 174 x 135 x 29 mm |

| SIZE     | MAGNOLIA<br>CHARCOAL | MAGNOLIA<br>IVORY | BLOOM<br>BLUE | BLOOM<br>WHITE | RING SIZE | DIMENSIONS        |
|----------|----------------------|-------------------|---------------|----------------|-----------|-------------------|
| A5       | 145049               | 145050            | 145043        | 145044         | 25 mm ø   | 212 x 185 x 29 mm |
| Personal | 145061               | 145062            | 145055        | 145056         | 25 mm ø   | 174 x 135 x 29 mm |