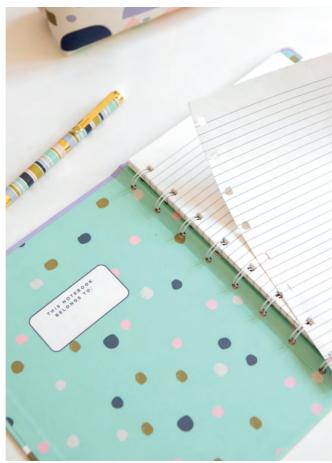

### Confetti

Enjoy the freedom that comes with being organised with this playful planner from the Confetti Collection. Sprinkle some joy on your days with your new go-to companion.

#### **FEATURES**

- 16 mm twin-wire binding
- Patterned covers
- Elastic closure
- 100% recycled paper 80 gsm fountain pen friendly
- Bio-degradable lamination
- Compatible with A5 notebook refills and accessories
- Week on two pages with to-do's and notes Multilanguage

### 20 25

| SIZE | ROSE QUARTZ | DIMENSIONS        |
|------|-------------|-------------------|
| A5   | 25-68298    | 215 x 165 x 20 mm |
|      |             |                   |