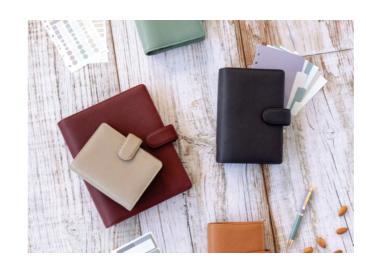

# Finsbury C LEATHER

Classic, distinctive and stylish; our Finsbury organisers are beautifully crafted using our unique, soft, rambler leather, and feature a rich two-tone finish. An essential for your daily planning or a sophisticated addition to any desk.

## The Original C LEATHER

This beloved collection is a modern twist on our iconic and original Filofax organiser – crafted using thick, satchel-like leather, in a variety of deep and vibrant hues. The Original is the perfect addition to your day.