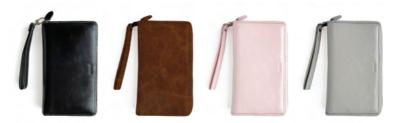

## Saffiano Zip 🛭 FAUX LEATHER

Featuring wallet functionality, multiple pockets for cards and rings for cash envelopes, the Saffiano Personal Compact Zip organiser is the ultimate multi-tasker.

### FREQUENTLY BOUGHT TOGETHER

Find these products in the Accessories section

Personal Zip Closure Envelope

| SIZE                    | AQUAMARINE | BLACK     | BLUSH     | GRANITE   | RING SIZE | DIMENSIONS        |
|-------------------------|------------|-----------|-----------|-----------|-----------|-------------------|
| Personal<br>Compact Zip | 24-022536  | 24-028775 | 24-022699 | 24-028808 | 15 mm ø   | 208 x 125 x 38 mm |
|                         | <b>L</b>   |           |           | 1         |           |                   |
|                         |            |           |           |           |           |                   |

| SIZE                    | NEO MINT  | POPPY     | RASPBERRY | VISTA BLUE | RING SIZE | DIMENSIONS        |
|-------------------------|-----------|-----------|-----------|------------|-----------|-------------------|
| Personal<br>Compact Zip | 24-028811 | 24-022534 | 24-022535 | 24-022592  | 15 mm ø   | 208 x 125 x 38 mm |