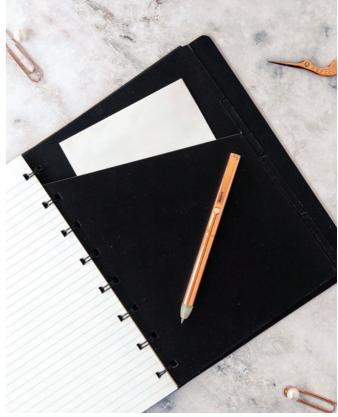

### Committed to making a difference

Here at Filofax, we care about the environment and always look for new ways to minimise the impact of our operations, both at our manufacturing facility located in the UK, and within our global supply chain.

When it comes to quality, each of our products are made to last. Simply refresh the fill inside to stay updated throughout the years.

The paper we use comes from sustainable, well-managed and certified sources. In addition, we are members of the Forest Stewardship Council (FSC) and support their principles. From 2023, most of our Filofax dated refills will be marked with the famous FSC™ logo, certifying that we are using paper from sustainably managed forests. We only work with suppliers complying with the highest environmental standards.

We pride ourselves in our continued development of our recyclable packaging as we strive to improve our processes and materials to make our product range as sustainably efficient as possible.

In line with our commitment to protecting the environment, we create collections such as Eco Essential, our specifically eco-friendly collection, featuring organiser covers crafted with vegan, 100% cellulose fibre material. As well as a new line of recycled paper refills in our Classic Style.