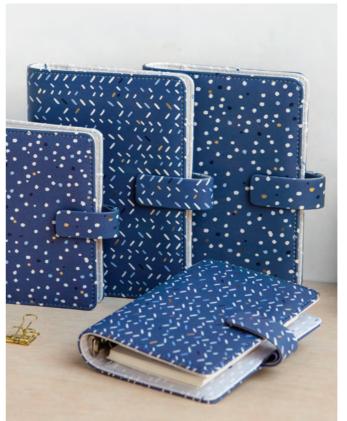

# Indigo ® FAUX LEATHER

Always a classic, this soothing deep blue is once again a favourite, showing up in a range of organic patterns. Plan and focus with the Indigo collection!

- Smooth patterned cover material
- Strap closure
- Pen loop
- Includes internal pockets
- Clean double turned edge cover construction
- Patterned interior in complementing colours
- Minimal Fill
- Week on two pages Multilanguage
- Fountain pen friendly paper 80 gsm

| SIZE     | FROST     | SNOW      | RING SIZE | DIMENSIONS        |
|----------|-----------|-----------|-----------|-------------------|
| A5       | 24-028742 | 24-028741 | 30 mm ø   | 233 x 217 x 46 mm |
| Personal | 24-028718 | 24-028715 | 23 mm ø   | 187 x 153 x 40 mm |
| Pocket   | 24-028714 | 24-028719 | 19 mm ø   | 146 x 128 x 36 mm |