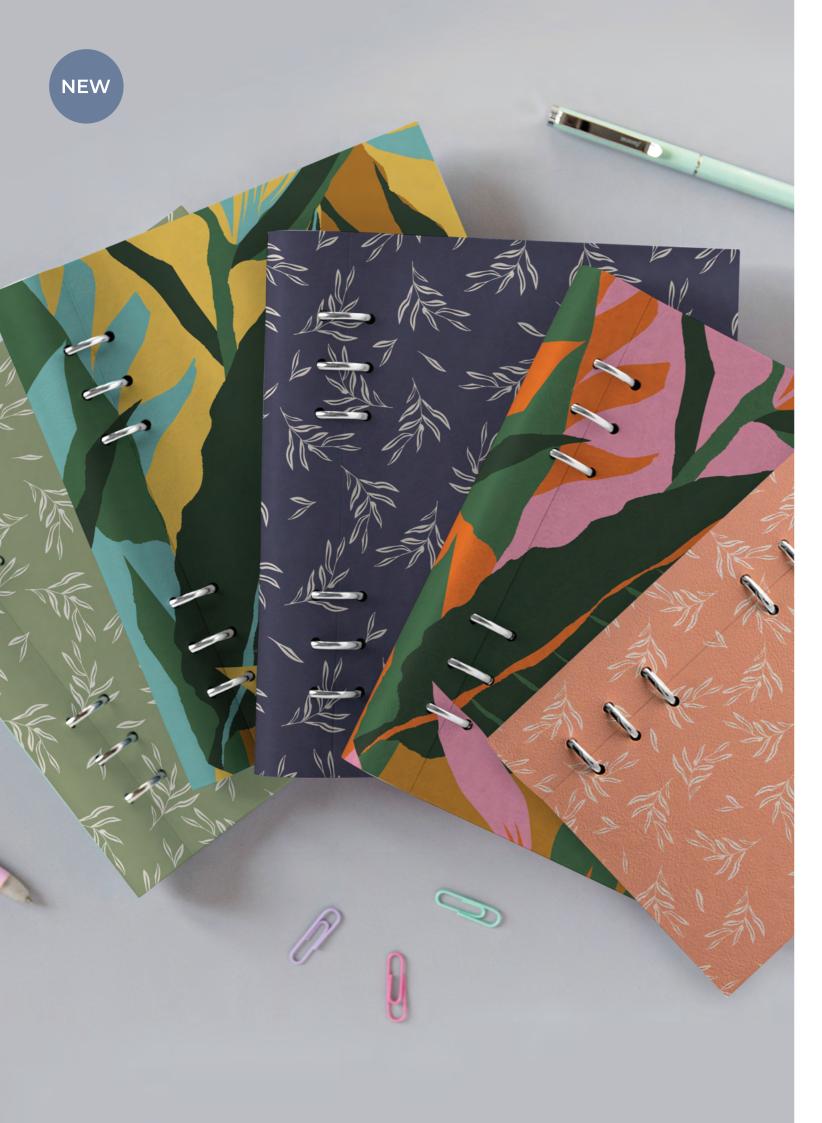

#### NEW IN

- Meadow Collection
- Clipbook Patterns
- Malden Burgundy
- Domino Soft Seagrass
- Recycled Paper Refills
- Mediterranean Magnetic Clip
- 7 Everyday Sticky Notes
- Leather Magnetic Clip
- Notebook Zip Opening
- 7 Minimal Monthly Dividers

### New In

MEADOW COLLECTION

CLIPBOOK PATTERNS

MALDEN BURGUNDY

DOMINO SOFT SEAGRASS

RECYCLED PAPER REFILLS

**EVERYDAY STICKY NOTES** 

MEDITERRANEAN MAGNETIC CLIP

LEATHER MAGNETIC CLIP

FILOFAX CATALOGUE 2024 • 7