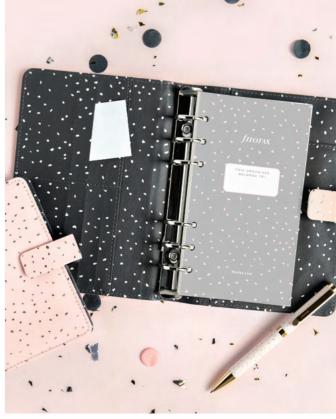

### Confetti 🕸 FAUX LEATHER

With a playful pattern in a trendy colour palette, this collection invites you to sprinkle some joy on your days. Plan and celebrate with the Confetti collection!

- Smooth patterned cover material
- Strap closure
- Pen loop
- Includes internal pockets
- Clean double turned edge cover construction
- Patterned interior in complementing colours
- Minimal Fill
- Week on two pages Multilanguage
- Fountain pen friendly paper 80 gsm

| SIZE     | CHARCOAL  | CHARCOAL ROSE-QUARTZ |         | DIMENSIONS        |
|----------|-----------|----------------------|---------|-------------------|
| A5       | 24-028743 | 24-028736            | 30 mm ø | 233 x 217 x 46 mm |
| Personal | 24-028722 | 24-028723            | 23 mm ø | 187 x 153 x 40 mm |
| Pocket   | 24-028724 | 24-028725            | 19 mm ø | 146 x 128 x 36 mm |