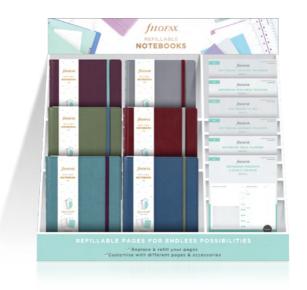

#### **PASTELS**

Ruled Notepaper - Pastels

A5: 132610 PERSONAL: 132670 POCKET: 132640

Plain Notepaper - Pastels

A5: 132613 PERSONAL: 132673 POCKET: 132643

Squared Notepaper - Pastels

A5: 132612 PERSONAL: 132672 POCKET: 132642

Dotted Notepaper - Pastels

A5: 132611 PERSONAL: 132671 POCKET: 132641