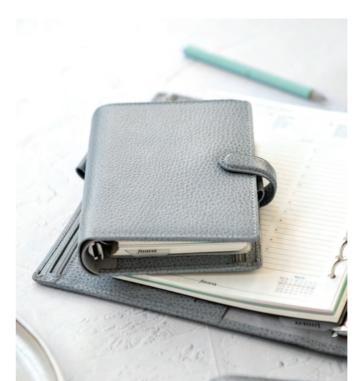

## LOCKWOOD C LEATHER

Our collection of luxury full-grain buffalo leather organisers exudes that executive look, giving a well-tailored finish to your desk or pocket. This unique leather is lightly oiled to bring depth to the rich and classic colour palette and available in a variety of sizes.

- Luxury, full-grain, buffalo leather cover
- Colour-matched components
- Multiple card, note and secure pockets built into the design
- Classic turned edge construction
- Strap closure on A5 and Personal sizes
- Pen loop on A5 and Personal sizes
- Luxury Fill
- Week on two pages (Personal Slim Two weeks to view) Multilanguage
- Fountain pen friendly paper 80 gsm
- Special box

| SIZE          | COGNAC    | CONCRETE  | GARNET    | NAVY      | RING SIZE | DIMENSIONS        |
|---------------|-----------|-----------|-----------|-----------|-----------|-------------------|
| A5            | 24-021688 | 24-022664 | 24-021689 | 24-026058 | 25 mm ø   | 230 x 205 x 43 mm |
| Personal      | 24-021696 | 24-022663 | 24-021697 | 24-026057 | 23 mm ø   | 190 x 144 x 42 mm |
| Personal Slim | 24-026052 | 24-022662 | 24-026054 | 24-026056 | 11 mm ø   | 190 x 120 x 21 mm |
|               |           |           |           |           |           |                   |