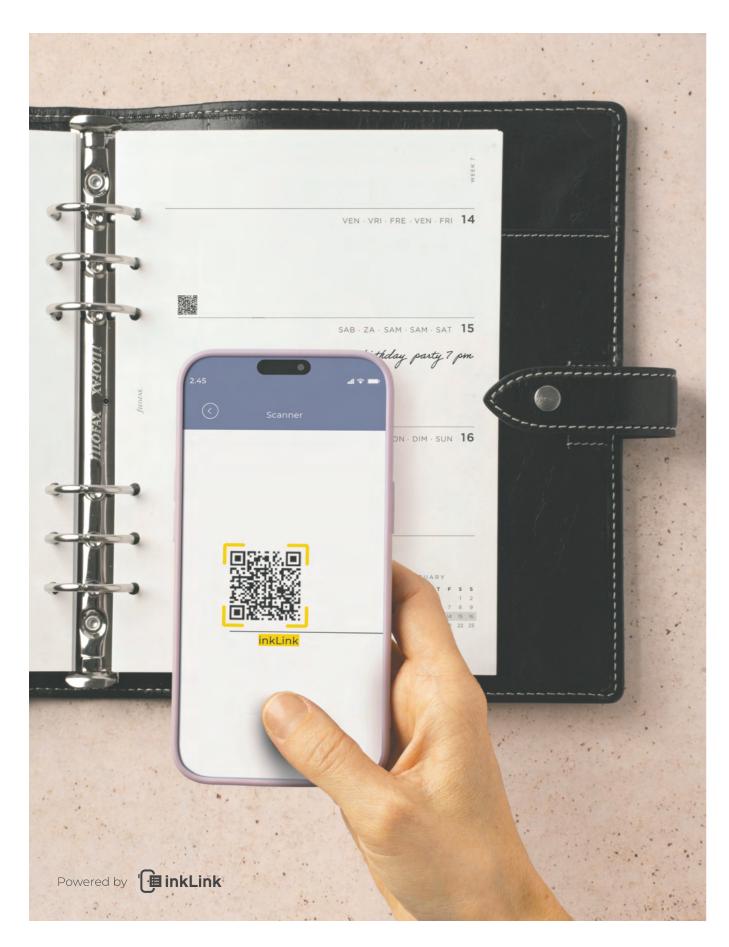

## Filofax reminder app

LINK YOUR DIARY TO YOUR PHONE

### EMBRACE THE FUTURE OF PLANNING

Filofax proudly presents a first-of-its-kind app that links your diary to your phone. Stay organised like never before with our revolutionary refills featuring QR code technology.

- Set reminders in order of priority.
- ✓ Get notifications on your phone.
- ✓ Link your diary to the app.
- Make notes and list your tasks.

### SET UP YOUR REMINDERS

Fill in your Filofax diary.

Download the Filofax reminder app.

Add a reminder by scanning the QR code on the date of the appointment or event.

Take a picture of the entry and create the reminder.

Set the date and time you want to be reminded.