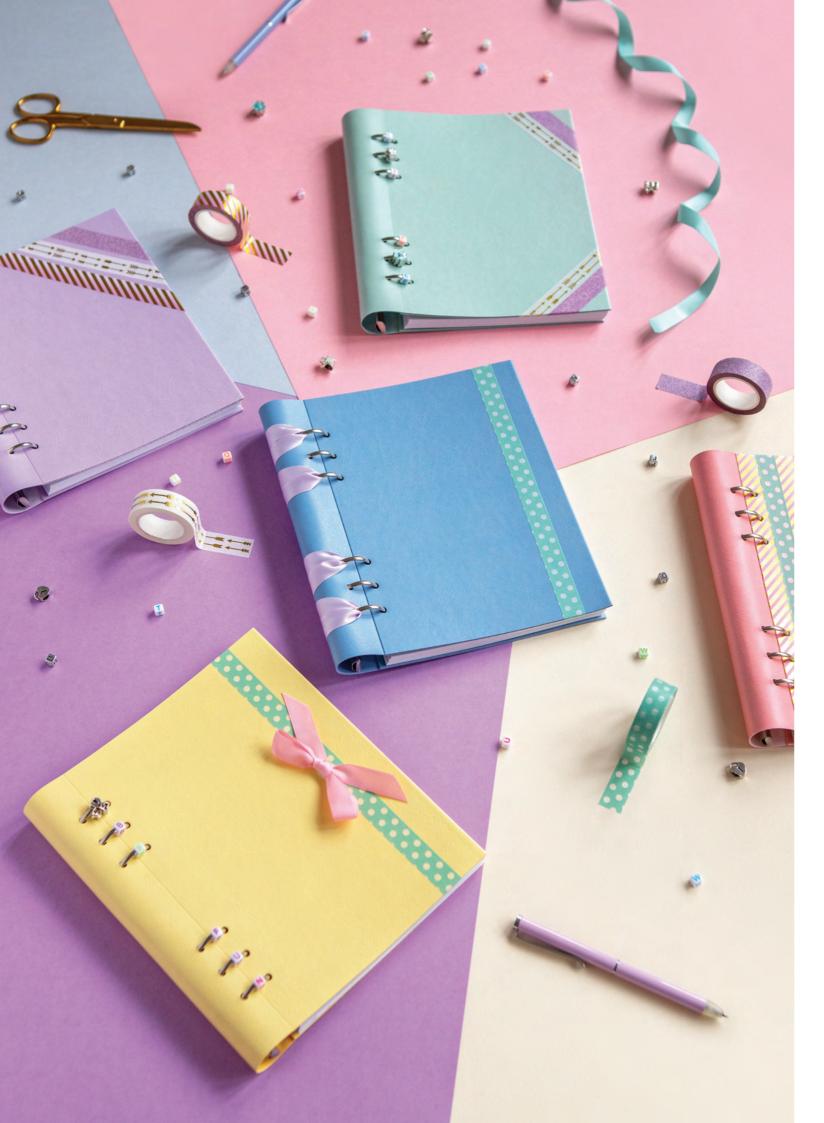

### Clipbook Creative Kit

Customise your Clipbook with our selection of craft accessories! The Clipbook Creative Kit includes a handy instruction booklet, colourful washi tapes, ribbons, beads and charms, along with an A5 Clipbook, so that you can create a planner like no other.

Sizes: A5.

#### INCLUDED WITHIN THE CREATIVE KIT

| SIZE | DUCK EGG | LEMON  | ORCHID | ROSE   | VISTA BLUE | RING SIZE | DIMENSIONS        |
|------|----------|--------|--------|--------|------------|-----------|-------------------|
| A5   | 145038   | 145031 | 145034 | 145033 | 145037     | 25 mm ø   | 212 x 185 x 29 mm |