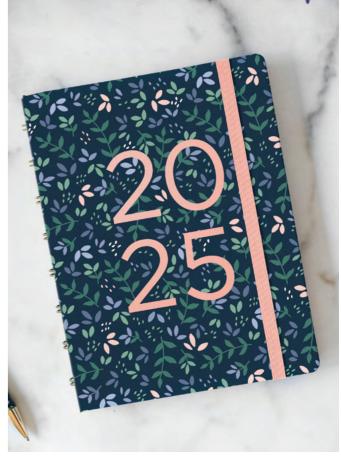

### Meadow

NEW

Powered by **linkLink** 

Always stay one step ahead with this beautifully designed Meadow planner in shades of lavender, pink and green. Inside, there's space to plan your time, set goals and you can even decorate your schedule.

#### FEATURES

- 16 mm twin-wire binding
- Patterned covers
- Elastic closure
- 100% recycled paper 80 gsm fountain pen friendly
- Bio-degradable lamination
- Compatible with A5 notebook refills and accessories
- Week on two pages with to-do's and notes Multilanguage

| SIZE | BLUE     | DIMENSIONS        |
|------|----------|-------------------|
| A5   | 25-68310 | 215 x 165 x 20 mm |