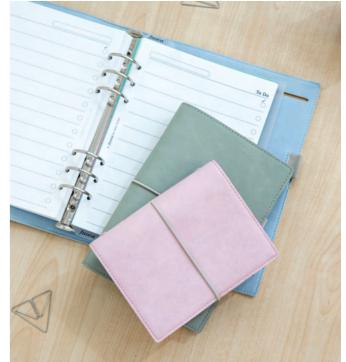

## Collections

MEADOW

ECO ESSENTIAL

GARDEN

INDIGO

GOOD VIBES

BOTANICAL

NORFOLK

MEDITERRANEAN

CONFETTI

EXPRESSIONS

MOONLIGHT

filofax.

Organisers

## Meadow & FAUX LEATHER

Embrace a slower pace of life with these beautiful floral organisers from the Meadow Collection. They not only exude a summery feel year-long but they will also transport you to a peaceful meadow on a sunny day.

| SIZE     | BLUE      | RING SIZE | DIMENSIONS        |
|----------|-----------|-----------|-------------------|
| A5       | 24-021700 | 30 mm ø   | 233 x 217 x 46 mm |
| Personal | 24-021701 | 23 mm ø   | 187 x 153 x 40 mm |
| Pocket   | 24-021702 | 19 mm ø   | 146 x 128 x 36 mm |