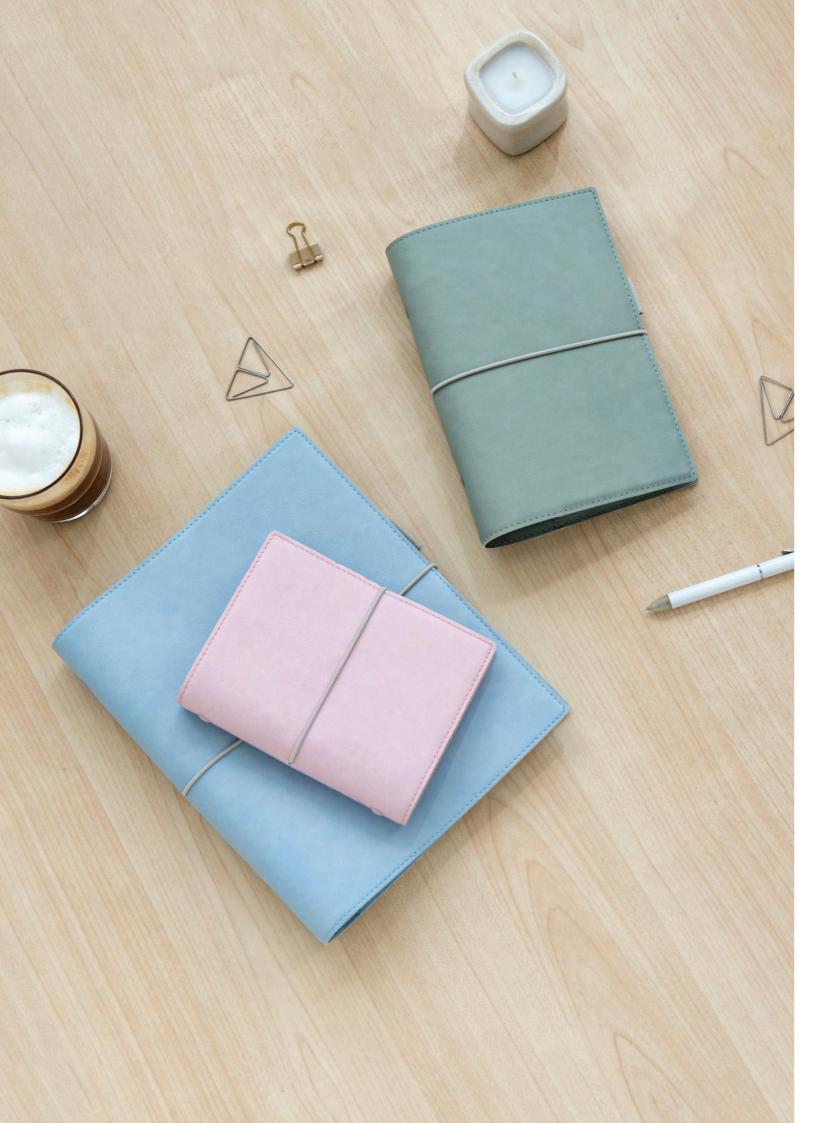

## Eco Essential & SUSTAINABLE

Put the planet first with these stylish organisers from the Eco Essential Collection. Make sustainable choices and embrace every opportunity that life offers you with the handy features inside.

- Covers made with vegan, 100% cellulose fibre material
- Elastic closure
- Pen loop
- Includes internal pockets
- Eco Fill
- Week on two pages Multilanguage
- FSC<sup>™</sup> certified recycled paper 80 gsm

| SIZE     | ASH GREY  | DARK WALNUT | EBONY     | GOLDEN OAK | RING SIZE | DIMENSIONS        |
|----------|-----------|-------------|-----------|------------|-----------|-------------------|
| A5       | 24-022675 | 24-022681   | 24-022684 | 24-022678  | 30 mm ø   | 233 x 217 x 46 mm |
| Personal | 24-022674 | 24-022680   | 24-022683 | 24-022677  | 23 mm ø   | 187 x 153 x 40 mm |
| Pocket   | 24-022673 | 24-022679   | 24-022682 | 24-022676  | 19 mm ø   | 146 x 128 x 36 mm |