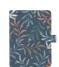

## Meadow & FAUX LEATHER

Embrace a slower pace of life with these beautiful floral organisers from the Meadow Collection. They not only exude a summery feel year-long but they will also transport you to a peaceful meadow on a sunny day.

- Smooth patterned cover material
- Strap closure
- Pen loop
- Includes internal pockets
- Clean double turned edge cover construction
- Patterned interior in complementing colours
- Minimal Fill
- Week on two pages Multilanguage
- Fountain pen friendly paper 80 gsm

| SIZE     | BLUE      | RING SIZE | DIMENSIONS        |
|----------|-----------|-----------|-------------------|
| A5       | 24-021700 | 30 mm ø   | 233 x 217 x 46 mm |
| Personal | 24-021701 | 23 mm ø   | 187 x 153 x 40 mm |
| Pocket   | 24-021702 | 19 mm ø   | 146 x 128 x 36 mm |