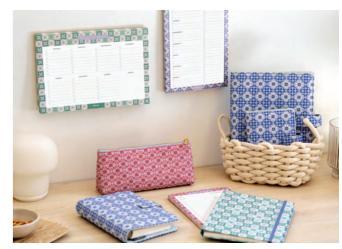

### Mediterranean & FAUX LEATHER

Daydream about your next trip with these gorgeous organisers from the Mediterranean Collection. Keep these beauties close by at your desk or take them with you on the go to fill in their pages with your plans and to-dos.

- Smooth patterned cover material
- Strap closure
- Pen loop
- Includes internal pockets
- Clean double turned edge cover construction
- Patterned interior in complementing colours
- Minimal Fill
- Week on two pages Multilanguage
- Fountain pen friendly paper 80 gsm

| SIZE     | BLUE      |         | DIMENSIONS        |
|----------|-----------|---------|-------------------|
| A5       | 24-022690 | 30 mm ø | 233 x 217 x 46 mm |
| Personal | 24-022689 | 23 mm ø | 187 x 153 x 40 mm |
| Pocket   | 24-022688 | 19 mm ø | 146 x 128 x 36 mm |