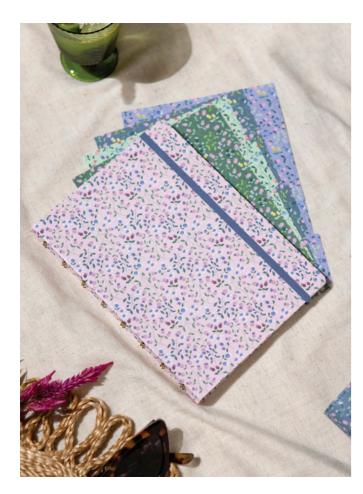

### Meadow

Take notes in style with this beautiful refillable notebook from the Meadow Collection. Encourage helpful habits and stick to them from the comfort of your desk or on the move with plenty of pages for capturing your story.

### NEW

- Twin-wire binding (12 mm)
- Repositionable and refillable content
- Lies fla
- Patterned interior in complementing colours
- Fountain pen friendly paper 100 gsm
- 56 ruled pages
- Elastic closure
- Entry price point

| SIZE | PINK   | DIMENSIONS        |
|------|--------|-------------------|
| A5   | 179539 | 214 x 170 x 25 mm |