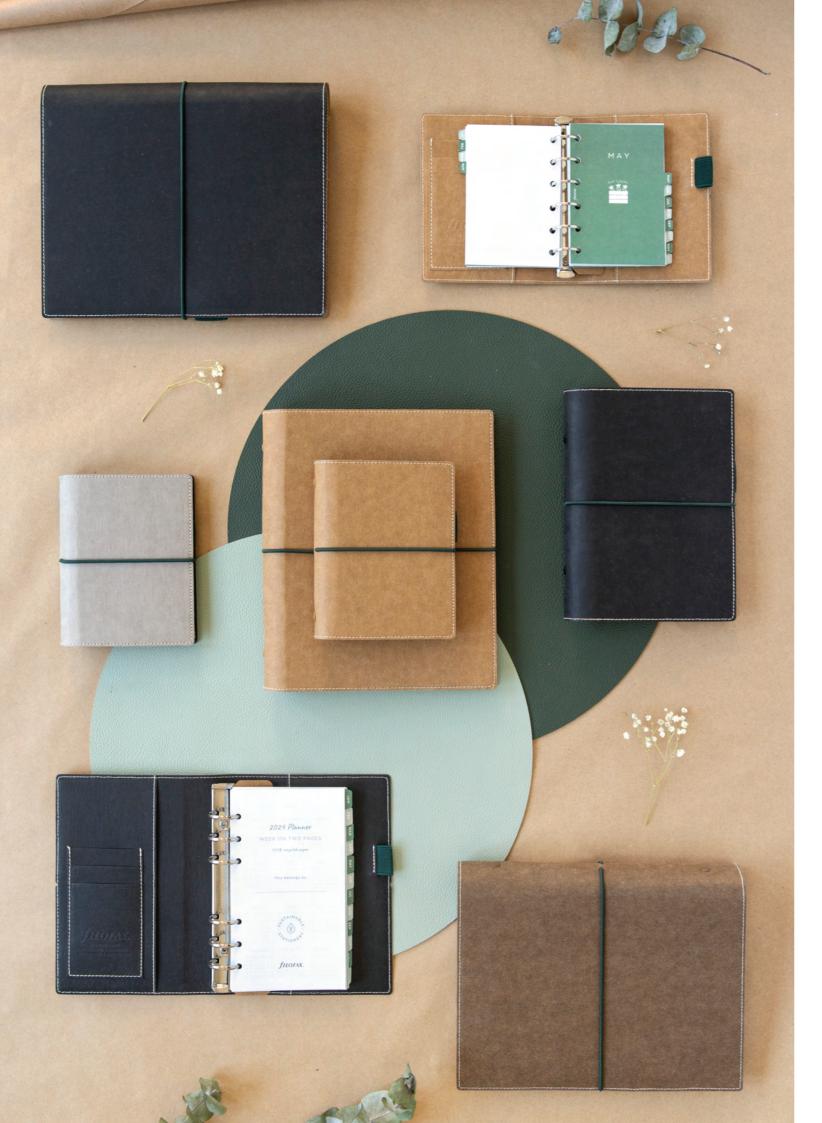

#### NEW IN

- Meadow Collection
- Clipbook Patterns
- Malden Burgundy
- Domino Soft Seagrass
- Recycled Paper Refills
- Mediterranean Magnetic Clip
- 7 Everyday Sticky Notes
- Leather Magnetic Clip
- Notebook Zip Opening
- 7 Minimal Monthly Dividers

### New In

MEADOW COLLECTION

CLIPBOOK PATTERNS

MALDEN BURGUNDY

DOMINO SOFT SEAGRASS

RECYCLED PAPER REFILLS

**EVERYDAY STICKY NOTES** 

MEDITERRANEAN MAGNETIC CLIP

LEATHER MAGNETIC CLIP

FILOFAX CATALOGUE 2024 • 7