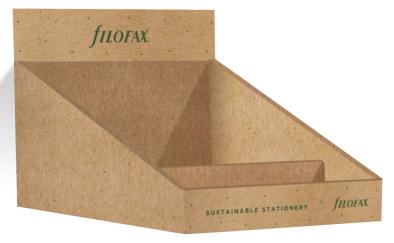

#### **PASTELS**

Ruled Notepaper - Pastels

A5: 132610 PERSONAL: 132670 POCKET: 132640

Plain Notepaper - Pastels

A5: 132613 PERSONAL: 132673 POCKET: 132643

Squared Notepaper - Pastels

A5: 132612 PERSONAL: 132672 POCKET: 132642

Dotted Notepaper - Pastels

A5: 132611 PERSONAL: 132671 POCKET: 132641