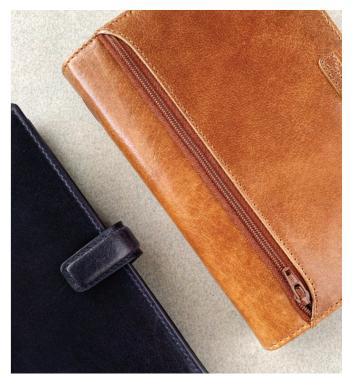

# Metropol Zip & faux leather

With its clean lines and understated silhouette, Metropol remains a classic style. This zipped organiser is a smart and practical design for those that are always on the move.

- Faux-leather cover with a smooth finish
- Colour-matched components
- Secure zip-around closure
- Pen loop
- Classic turned edge cover construction
- Classic Fill
- Week on two pages Multilanguage
- Fountain pen friendly paper 80 gsm