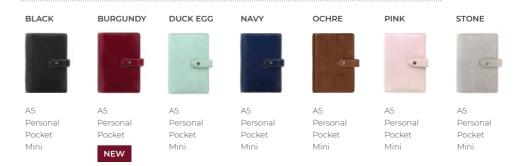

## Malden 🛭 LEATHER

Malden is the epitome of relaxed style, with its supple and vintaged buffalo leather cover that flexes with ease. Plan and organise your life in casual luxury with this dreamy colour palette.

- Luxury, full-grain leather cover
- Contrast stitching
- Strap closure with metal logo button
- Pen loop
- Flexible cover construction
- Luxury Fill
- Week on two pages Multilanguage
- Fountain pen friendly paper 80 gsm
- Special box

| SIZE     | BLACK     | BURGUNDY  | DUCK EGG  | NAVY      | RING SIZE | DIMENSIONS        |
|----------|-----------|-----------|-----------|-----------|-----------|-------------------|
| A5       | 24-028623 | 25-021703 | 24-025856 | 24-028613 | 30 mm ø   | 235 x 224 x 48 mm |
| Personal | 24-028626 | 25-021704 | 24-025855 | 24-028614 | 23 mm ø   | 192 x 152 x 43 mm |
| Pocket   | 24-028627 | 25-021705 | 24-025857 | 24-028615 | 19 mm ø   | 148 x 128 x 40 mm |
| Mini     | 24-028624 | -         | 24-025817 | 24-025819 | 15 mm ø   | 120 x 107 x 37 mm |

| Personal         24-025808         24-022616         24-025811         23 mm ø         192 x 152 x 43 mm | SIZE       | OCHRE       | PINK      | STONE      | RING SIZE | DIMENSIONS        |
|----------------------------------------------------------------------------------------------------------|------------|-------------|-----------|------------|-----------|-------------------|
| Pocket 24-025842 24-022615 24-025812 19 mm ø 148 x 128 x 40 mm                                           | A5         | 2 1 0200 17 | 21 022017 | 2.0200.0   |           | 235 x 224 x 48 mm |
|                                                                                                          | . 0.001.01 | 21 023000   | 21 022010 | 2 . 020011 |           | 192 x 152 x 43 mm |
|                                                                                                          | 1 OCITOE   | 2 1 0230 12 | 21 022013 | 21 023012  |           | 148 x 128 x 40 mm |
| Mini 24-028625 24-022614 24-022624 15 mm ø 120 x 107 x 37 mm                                             | Mini       | 24-028625   | 24-022614 | 24-022624  | 15 mm ø   | 120 x 107 x 37 mm |