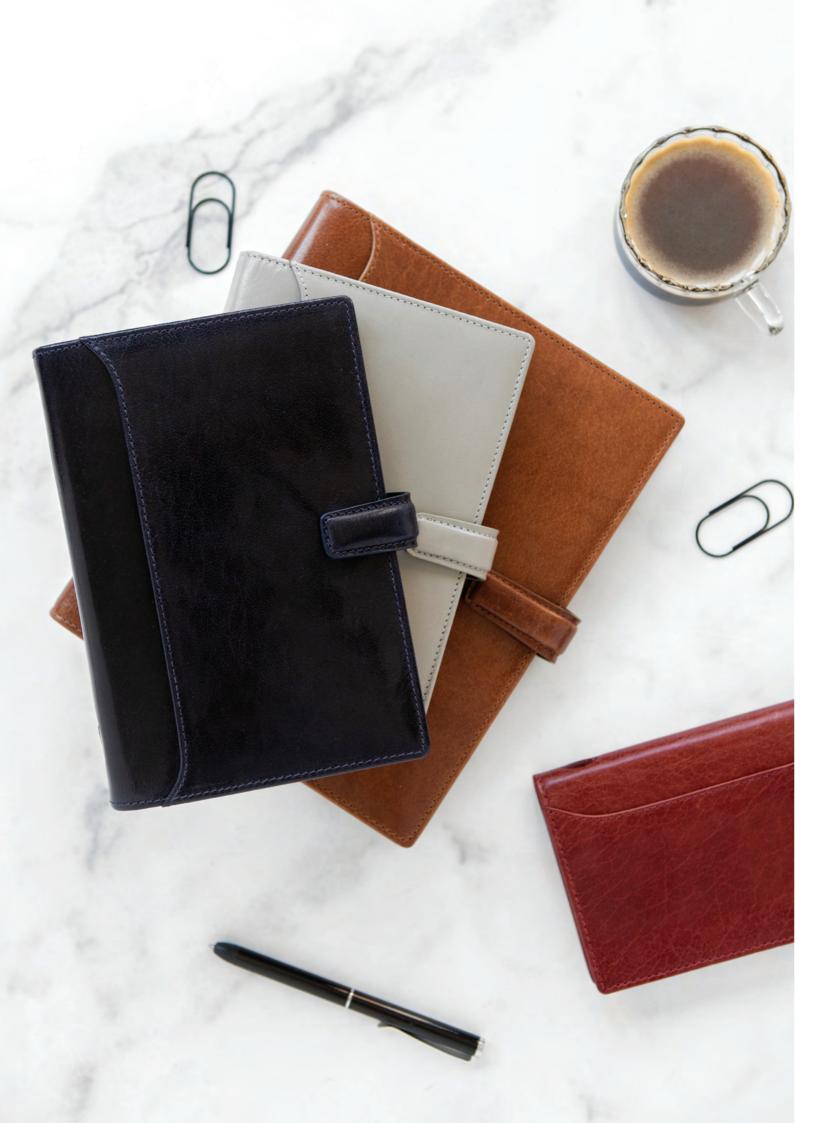

### Committed to making a difference

Here at Filofax, we care about the environment and always look for new ways to minimise the impact of our operations, both at our manufacturing facility located in the UK, and within our global supply chain.

When it comes to quality, each of our products are made to last. Simply refresh the fill inside to stay updated throughout the years.

The paper we use comes from sustainable, well-managed and certified sources. In addition, we are members of the Forest Stewardship Council (FSC) and support their principles. From 2023, most of our Filofax dated refills will be marked with the famous FSC™ logo, certifying that we are using paper from sustainably managed forests. We only work with suppliers complying with the highest environmental standards.

The leathers used in Filofax leather products are by-products of the food industry and we do not use hides from animals that are bred specifically for leather production. We are also ever-mindful of the use of harmful chemicals and dyes.

We pride ourselves in our continued development of our recyclable packaging as we strive to improve our processes and materials to make our product range as sustainably efficient as possible.

In line with our commitment to protecting the environment, we create collections such as Eco Essential, our specifically eco-friendly collection, featuring organiser covers crafted with vegan, 100% cellulose fibre material. As well as a new line of recycled paper refills in our Classic Style.