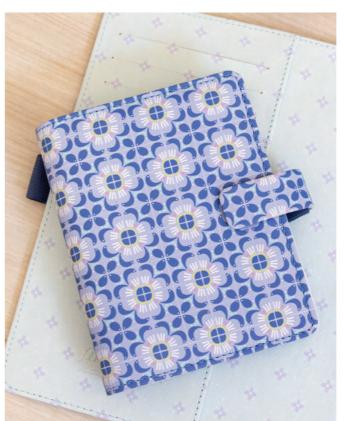

### Mediterranean & FAUX LEATHER

Daydream about your next trip with these gorgeous organisers from the Mediterranean Collection. Keep these beauties close by at your desk or take them with you on the go to fill in their pages with your plans and to-dos.

- Smooth patterned cover material
- Strap closure
- Pen loop
- Includes internal pockets
- Clean double turned edge cover construction
- Patterned interior in complementing colours
- Minimal Fill
- Week on two pages Multilanguage
- Fountain pen friendly paper 80 gsm

| SIZE     | BLUE      |         | DIMENSIONS        |
|----------|-----------|---------|-------------------|
| A5       | 24-022690 | 30 mm ø | 233 x 217 x 46 mm |
| Personal | 24-022689 | 23 mm ø | 187 x 153 x 40 mm |
| Pocket   | 24-022688 | 19 mm ø | 146 x 128 x 36 mm |