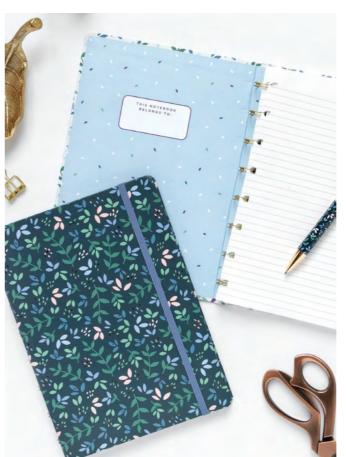

## Meadow & FAUX LEATHER

Embrace a slower pace of life with these beautiful floral organisers from the Meadow Collection. They not only exude a summery feel year-long but they will also transport you to a peaceful meadow on a sunny day.

| SIZE     | BLUE      | RING SIZE | DIMENSIONS        |
|----------|-----------|-----------|-------------------|
| A5       | 24-021700 | 30 mm ø   | 233 x 217 x 46 mm |
| Personal | 24-021701 | 23 mm ø   | 187 x 153 x 40 mm |
| Pocket   | 24-021702 | 19 mm ø   | 146 x 128 x 36 mm |