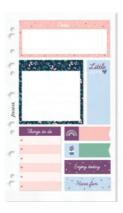

### Meadow

NEW

Powered by **linkLink** 

Always stay one step ahead with this beautifully designed Meadow planner in shades of lavender, pink and green. Inside, there's space to plan your time, set goals and you can even decorate your schedule.

#### FEATURES

- 16 mm twin-wire binding
- Patterned covers
- Elastic closure
- 100% recycled paper 80 gsm fountain pen friendly
- Bio-degradable lamination
- Compatible with A5 notebook refills and accessories
- Week on two pages with to-do's and notes Multilanguage

| SIZE | BLUE     | DIMENSIONS        |
|------|----------|-------------------|
| A5   | 25-68310 | 215 x 165 x 20 mm |