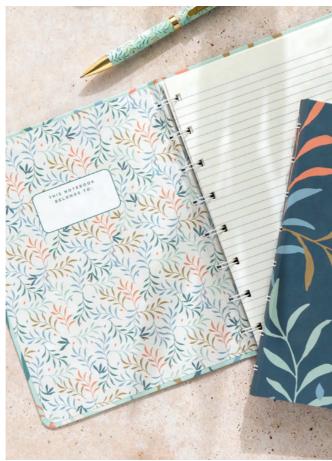

### Meadow

Take notes in style with this beautiful refillable notebook from the Meadow Collection. Encourage helpful habits and stick to them from the comfort of your desk or on the move with plenty of pages for capturing your story.

### NEW

- Twin-wire binding (12 mm)
- Repositionable and refillable content
- Lies fla
- Patterned interior in complementing colours
- Fountain pen friendly paper 100 gsm
- 56 ruled pages
- Elastic closure
- Entry price point

| SIZE | PINK   | DIMENSIONS        |
|------|--------|-------------------|
| A5   | 179539 | 214 x 170 x 25 mm |