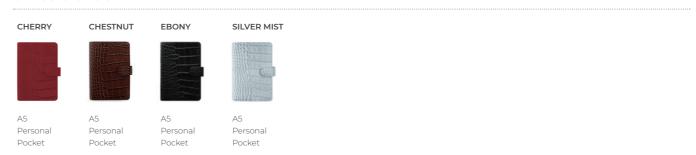

## Classic Croc C LEATHER

Staying organised has never looked so chic. Our exquisite Classic Croc organisers feature full-grain Italian calf leather covers and are available in an array of stylish colours.

- Premium Italian leather
- Gold foil blocking
- Strap closure
- Wallet pocket, slip pockets, zipped pocket and card pockets
- Pen loop
- Luxury Fill
- Week on two pages Multilanguage
- Fountain pen friendly paper 80 gsm
- Special box

| SIZE     | CHERRY    | CHESTNUT  | EBONY     | SILVER MIST | RING SIZE | DIMENSIONS        |
|----------|-----------|-----------|-----------|-------------|-----------|-------------------|
| A5       | 24-022703 | 24-026017 | 24-026071 | 24-026090   | 30 mm ø   | 240 x 215 x 46 mm |
| Personal | 24-022702 | 24-026016 | 24-026072 | 24-026092   | 23 mm ø   | 198 x 150 x 44 mm |
| Pocket   | 24-022701 | 24-026014 | 24-026074 | 24-026096   | 19 mm ø   | 145 x 130 x 40 mm |