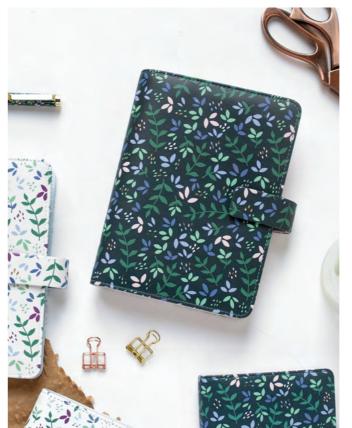

### Garden 🕸 FAUX LEATHER

A fresh take on the traditional English flower pattern, with simplified shapes and a timeless colour palette. Plan and enjoy with the Garden collection!

- Smooth patterned cover material
- Strap closure
- Pen loop
- Includes internal pockets
- Clean double turned edge cover construction
- Patterned interior in complementing colours
- Minimal Fill
- Week on two pages Multilanguage
- Fountain pen friendly paper 80 gsm

| SIZE     | DUSK      | SUNRISE   | RING SIZE | DIMENSIONS        |
|----------|-----------|-----------|-----------|-------------------|
| A5       | 24-028739 | 24-028740 | 30 mm ø   | 233 x 217 x 46 mm |
| Personal | 24-028713 | 24-028716 | 23 mm ø   | 187 x 153 x 40 mm |
| Pocket   | 24-028717 | 24-028712 | 19 mm ø   | 146 x 128 x 36 mm |