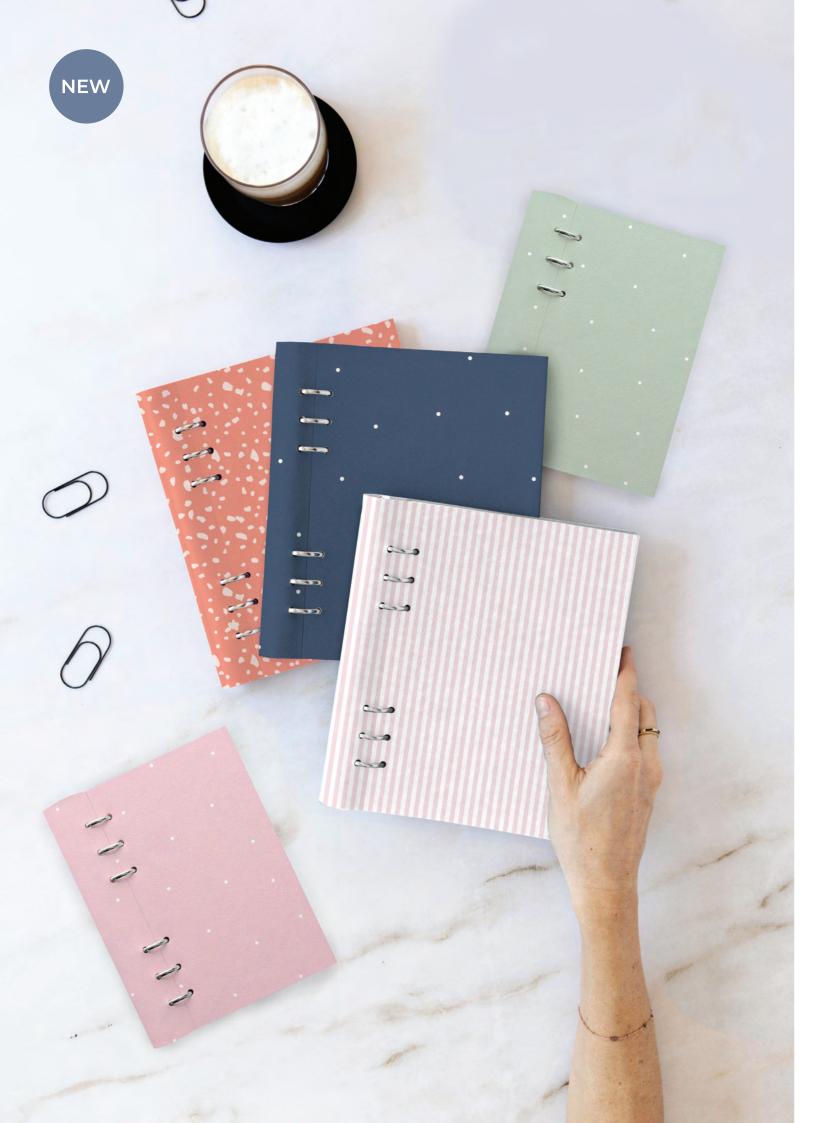

#### NEW IN

- Meadow Collection
- Clipbook Patterns
- Malden Burgundy
- Domino Soft Seagrass
- Recycled Paper Refills
- Mediterranean Magnetic Clip
- 7 Everyday Sticky Notes
- Leather Magnetic Clip
- Notebook Zip Opening
- 7 Minimal Monthly Dividers

### New In

MEADOW COLLECTION

CLIPBOOK PATTERNS

MALDEN BURGUNDY

DOMINO SOFT SEAGRASS

RECYCLED PAPER REFILLS

**EVERYDAY STICKY NOTES** 

MEDITERRANEAN MAGNETIC CLIP

LEATHER MAGNETIC CLIP

FILOFAX CATALOGUE 2024 • 7