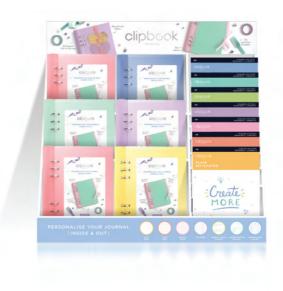

#### **PASTELS**

Ruled Notepaper - Pastels

A5: 132610 PERSONAL: 132670 POCKET: 132640

Plain Notepaper - Pastels

A5: 132613 PERSONAL: 132673 POCKET: 132643

Squared Notepaper - Pastels

A5: 132612 PERSONAL: 132672 POCKET: 132642

Dotted Notepaper - Pastels

A5: 132611 PERSONAL: 132671 POCKET: 132641