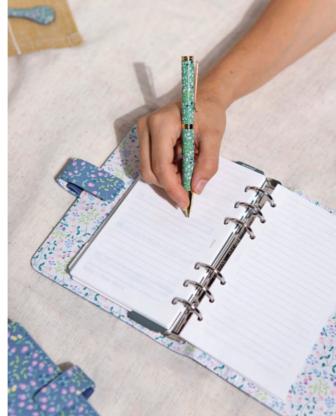

## Filofax reminder app

LINK YOUR DIARY TO YOUR PHONE

### EMBRACE THE FUTURE OF PLANNING

Filofax proudly presents a first-of-its-kind app that links your diary to your phone. Stay organised like never before with our revolutionary refills featuring QR code technology.

- Set reminders in order of priority.
- ✓ Get notifications on your phone.
- ✓ Link your diary to the app.
- Make notes and list your tasks.

### SET UP YOUR REMINDERS

Fill in your Filofax diary.

Download the Filofax reminder app.

Add a reminder by scanning the QR code on the date of the appointment or event.

Take a picture of the entry and create the reminder.