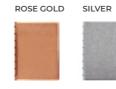

#### SAFFIANO METALLIC

ROSE GOLD

Pocket

SILVER

## Saffiano Metallic & FAUX LEATHER

It's time to shine! The simple and sophisticated classic Saffiano collection is also available in these premium, glittering, metallic finishes.

- Cross-grain faux-leather cover with metallic finish
- Contrasting components
- Strap closure
- Pen loop
- Classic turned edge cover construction
- Classic Fill
- Week on two pages Multilanguage
- Fountain pen friendly paper 80 gsm
- A5 size includes ruled notepad

| SIZE     | ROSE GOLD | SILVER    | SILVER RING SIZE |                   |
|----------|-----------|-----------|------------------|-------------------|
| A5       | 24-022572 | -         | 30 mm ø          | 236 x 210 x 44 mm |
| Personal | 24-022573 | 24-028754 | 23 mm ø          | 188 x 147 x 40 mm |
| Pocket   | 24-022626 | 24-028755 | 19 mm ø          | 145 x 127 x 37 mm |
|          | ·····     |           | •                | •                 |