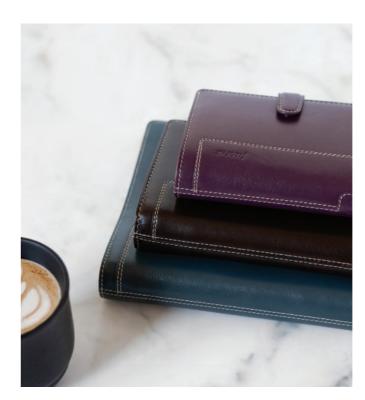

#### LEATHER

- 46 Finsbury 48 The Original
- 50 Lockwood
- 52 Lockwood Zip
- 54 Holborn
- 56 Heritage
- 58 Malden
- 60 Malden Zip
- 62 Norfolk
- 64 Classic Croc
- 66 Classic Fill
- 68 Luxury Fill
- 70 Minimal Fill
- 72 Eco Fill
- 74 Organiser Refills

## Malden 🛭 LEATHER

Malden is the epitome of relaxed style, with its supple and vintaged buffalo leather cover that flexes with ease. Plan and organise your life in casual luxury with this dreamy colour palette.