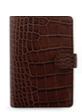

## Classic Croc C LEATHER

Staying organised has never looked so chic. Our exquisite Classic Croc organisers feature full-grain Italian calf leather covers and are available in an array of stylish colours.

- Premium Italian leather
- Gold foil blocking
- Strap closure
- Wallet pocket, slip pockets, zipped pocket and card pockets
- Pen loop
- Luxury Fill
- Week on two pages Multilanguage
- Fountain pen friendly paper 80 gsm
- Special box

| SIZE     | CHERRY    | CHESTNUT  | EBONY     | SILVER MIST | RING SIZE | DIMENSIONS        |
|----------|-----------|-----------|-----------|-------------|-----------|-------------------|
| A5       | 24-022703 | 24-026017 | 24-026071 | 24-026090   | 30 mm ø   | 240 x 215 x 46 mm |
| Personal | 24-022702 | 24-026016 | 24-026072 | 24-026092   | 23 mm ø   | 198 x 150 x 44 mm |
| Pocket   | 24-022701 | 24-026014 | 24-026074 | 24-026096   | 19 mm ø   | 145 x 130 x 40 mm |