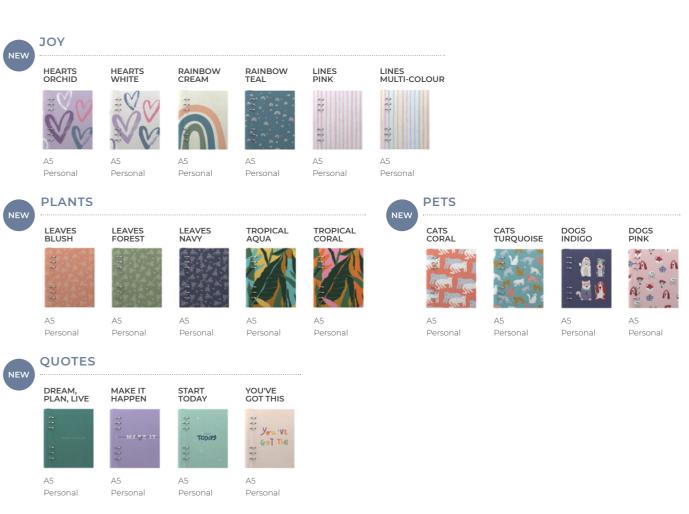

| SIZE     | HEARTS<br>ORCHID | HEARTS<br>WHITE | RAINBOW<br>CREAM | RAINBOW<br>TEAL | RING SIZE | DIMENSIONS        |
|----------|------------------|-----------------|------------------|-----------------|-----------|-------------------|
| A5       | 145079           | 145080          | 145084           | 145083          | 25 mm ø   | 212 x 185 x 29 mm |
| Personal | 145085           | 145086          | 145090           | 145089          | 25 mm ø   | 174 x 135 x 29 mm |

| SIZE     | LINES<br>PINK | LINES<br>MULTI-COLOUR | RING SIZE | DIMENSIONS        |
|----------|---------------|-----------------------|-----------|-------------------|
| A5       | 145082        | 145081                | 25 mm ø   | 212 x 185 x 29 mm |
| Personal | 145088        | 145087                | 25 mm ø   | 174 x 135 x 29 mm |

### Plants

Soft and supple, fine-grain textured, faux-leather covers in our signature and beloved patterns. Sizes: A5 and Personal.

- Storage for a pen/pencil
- Lies flat
- Pull cover to open
- Folds back on itself
- Ruled, squared and plain pages 80 gsm
- Fold-out year and monthly planners 100 gsm
- Undated weekly planners and to-do lists 80 gsm

| SIZE     | LEAVES<br>BLUSH | LEAVES<br>FOREST | LEAVES<br>NAVY | TROPICAL<br>AQUA | TROPICAL<br>CORAL | RING SIZE | DIMENSIONS        |
|----------|-----------------|------------------|----------------|------------------|-------------------|-----------|-------------------|
| A5       | 145110          | 145109           | 145111         | 145107           | 145108            | 25 mm ø   | 212 x 185 x 29 mm |
| Personal | 145115          | 145114           | 145116         | 145112           | 145113            | 25 mm ø   | 174 x 135 x 29 mm |

### Pets

Soft and supple, fine-grain textured, faux-leather covers in our signature and beloved patterns. Sizes: A5 and Personal.

- Storage for a pen/pencil
- Lies flat
- Pull cover to open
- Folds back on itself
- Ruled, squared and plain pages 80 gsm
- Fold-out year and monthly planners 100 gsm
- Undated weekly planners and to-do lists 80 gsm

| SIZE     | CATS<br>CORAL | CATS<br>TURQUOISE | DOGS<br>INDIGO | DOGS<br>PINK | RING SIZE | DIMENSIONS        |
|----------|---------------|-------------------|----------------|--------------|-----------|-------------------|
| A5       | 145101        | 145102            | 145099         | 145100       | 25 mm ø   | 212 x 185 x 29 mm |
| Personal | 145105        | 145106            | 145103         | 145104       | 25 mm ø   | 174 x 135 x 29 mm |

### Quotes

Soft and supple, fine-grain textured, faux-leather covers in our signature and beloved patterns. Sizes: A5 and Personal.

- Storage for a pen/pencil
- Lies flat
- Pull cover to open
- Folds back on itself
- Ruled, squared and plain pages 80 gsm
- Fold-out year and monthly planners 100 gsm
- Undated weekly planners and to-do lists 80 gsm

| SIZE     | DREAM, PLAN,<br>LIVE | MAKE IT HAPPEN | START TODAY | YOU'VE GOT THIS | RING SIZE | DIMENSIONS        |
|----------|----------------------|----------------|-------------|-----------------|-----------|-------------------|
| A5       | 145093               | 145092         | 145094      | 145091          | 25 mm ø   | 212 x 185 x 29 mm |
| Personal | 145097               | 145096         | 145098      | 145095          | 25 mm ø   | 174 x 135 x 29 mm |