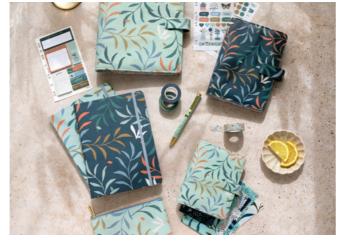

## Meadow & FAUX LEATHER

Embrace a slower pace of life with these beautiful floral organisers from the Meadow Collection. They not only exude a summery feel year-long but they will also transport you to a peaceful meadow on a sunny day.

- Smooth patterned cover material
- Strap closure
- Pen loop
- Includes internal pockets
- Clean double turned edge cover construction
- Patterned interior in complementing colours
- Minimal Fill
- Week on two pages Multilanguage
- Fountain pen friendly paper 80 gsm

| SIZE     | BLUE      | RING SIZE | DIMENSIONS        |
|----------|-----------|-----------|-------------------|
| A5       | 24-021700 | 30 mm ø   | 233 x 217 x 46 mm |
| Personal | 24-021701 | 23 mm ø   | 187 x 153 x 40 mm |
| Pocket   | 24-021702 | 19 mm ø   | 146 x 128 x 36 mm |