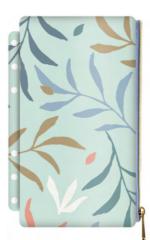

### Mediterranean & FAUX LEATHER

Daydream about your next trip with these gorgeous organisers from the Mediterranean Collection. Keep these beauties close by at your desk or take them with you on the go to fill in their pages with your plans and to-dos.

- Smooth patterned cover material
- Strap closure
- Pen loop
- Includes internal pockets
- Clean double turned edge cover construction
- Patterned interior in complementing colours
- Minimal Fill
- Week on two pages Multilanguage
- Fountain pen friendly paper 80 gsm

| SIZE     | BLUE      |         | DIMENSIONS        |
|----------|-----------|---------|-------------------|
| A5       | 24-022690 | 30 mm ø | 233 x 217 x 46 mm |
| Personal | 24-022689 | 23 mm ø | 187 x 153 x 40 mm |
| Pocket   | 24-022688 | 19 mm ø | 146 x 128 x 36 mm |