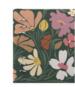

## Meadow & FAUX LEATHER

Embrace a slower pace of life with these beautiful floral organisers from the Meadow Collection. They not only exude a summery feel year-long but they will also transport you to a peaceful meadow on a sunny day.

- Smooth patterned cover material
- Strap closure
- Pen loop
- Includes internal pockets
- Clean double turned edge cover construction
- Patterned interior in complementing colours
- Minimal Fill
- Week on two pages Multilanguage
- Fountain pen friendly paper 80 gsm

| SIZE     | BLUE      | RING SIZE | DIMENSIONS        |
|----------|-----------|-----------|-------------------|
| A5       | 24-021700 | 30 mm ø   | 233 x 217 x 46 mm |
| Personal | 24-021701 | 23 mm ø   | 187 x 153 x 40 mm |
| Pocket   | 24-021702 | 19 mm ø   | 146 x 128 x 36 mm |