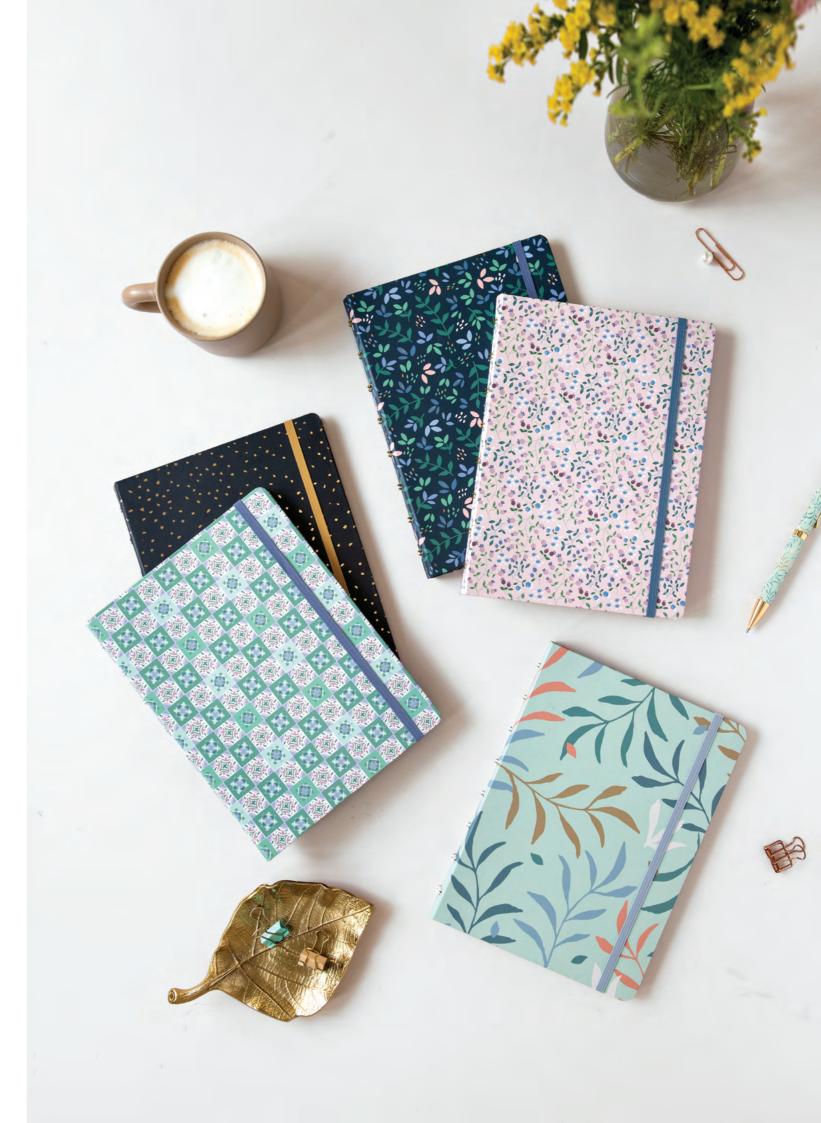

#### NEW IN

- Meadow Collection
- Clipbook Patterns
- Malden Burgundy
- Domino Soft Seagrass
- Recycled Paper Refills
- Mediterranean Magnetic Clip
- 7 Everyday Sticky Notes
- Leather Magnetic Clip
- Notebook Zip Opening
- 7 Minimal Monthly Dividers

### New In

MEADOW COLLECTION

CLIPBOOK PATTERNS

MALDEN BURGUNDY

DOMINO SOFT SEAGRASS

RECYCLED PAPER REFILLS

**EVERYDAY STICKY NOTES** 

MEDITERRANEAN MAGNETIC CLIP

LEATHER MAGNETIC CLIP

FILOFAX CATALOGUE 2024 • 7