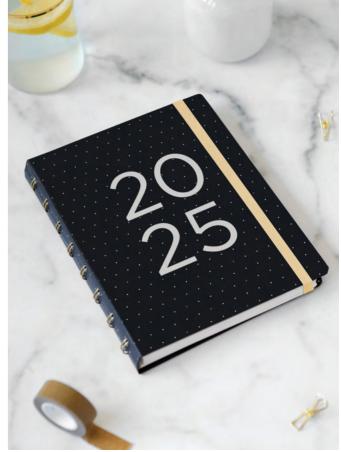

### 20 25

| SIZE | ROSE QUARTZ | DIMENSIONS        |
|------|-------------|-------------------|
| A5   | 25-68298    | 215 x 165 x 20 mm |
|      |             |                   |