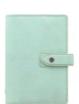

### Botanical & FAUX LEATHER

Let these beauties help you plan your day! With a whimsical leaf design and patterned interiors, these Botanical organisers have an irresistible appeal, inspired by some of our favourite gardens.

| SIZE     | BLUE      | MINT      | RING SIZE | DIMENSIONS        |
|----------|-----------|-----------|-----------|-------------------|
| A5       | 24-022646 | 24-022649 | 30 mm ø   | 233 x 217 x 46 mm |
| Personal | 24-022645 | 24-022648 | 23 mm ø   | 187 x 153 x 40 mm |
| Pocket   | 24-022644 | 24-022647 | 19 mm ø   | 146 x 128 x 36 mm |