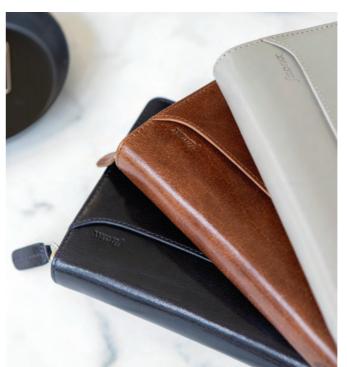

# Finsbury C LEATHER

Classic, distinctive and stylish; our Finsbury organisers are beautifully crafted using our unique, soft, rambler leather, and feature a rich two-tone finish. An essential for your daily planning or a sophisticated addition to any desk.

## The Original C LEATHER

This beloved collection is a modern twist on our iconic and original Filofax organiser – crafted using thick, satchel-like leather, in a variety of deep and vibrant hues. The Original is the perfect addition to your day.

## LOCKWOOD C LEATHER

Our collection of luxury full-grain buffalo leather organisers exudes that executive look, giving a well-tailored finish to your desk or pocket. This unique leather is lightly oiled to bring depth to the rich and classic colour palette and available in a variety of sizes.

## Lockwood Zip C LEATHER

Luxury full-grain buffalo leather in a classic colour palette. The added benefit of the secure zip-around closure will keep your diary, important notes and bank cards stored away safely.

## Holborn 🗯 LEATHER

Crafted in beautiful full-grain buffalo leather, the patina of each organiser is unique. The design is inspired by the clean lines and elegance of iconic 1970s furniture and accessories, with the contrasting stitching used to accentuate the curves.

# Heritage C LEATHER

This classic Heritage collection is a homage to our original 'file-of facts' system. The subtle details such as the sleek premium leather cover and minimalist design with functional pockets give this range a luxurious feel.

## Malden 🛭 LEATHER

Malden is the epitome of relaxed style, with its supple and vintaged buffalo leather cover that flexes with ease. Plan and organise your life in casual luxury with this dreamy colour palette.

## Malden Zip C LEATHER

This all-time favourite is back! Now featuring built-in RFID blockers to protect credit and debit cards, a removable wristlet and a removable ring mechanism, to enable use as a purse alone.

## Norfolk () LEATHER

Transport yourself to one of the prettiest counties in England, with soft, full-grain leather covers in shades inspired by Norfolk's beautiful countryside and charming towns.

- Soft, full-grain leather
- Flexible cover construction
- Strap closure
- Wallet pocket, slip pockets, zipped pocket and card pockets
- Pen loop
- Minimal Fill
- Week on two pages Multilanguage
- Fountain pen friendly paper 80 gsm
- Special box
- · Largest rings within the Filofax ranges