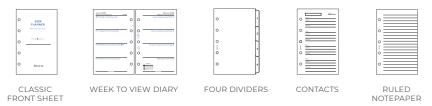

## Luxury Fill

This fill features in Heritage, Holborn, Lockwood, Lockwood Zip, Malden, Malden Zip and Classic Croc Collections.

TO DO LISTS

SIX DIVIDERS

#### MINI

SQUARED NOTEPAPER

PLAIN NOTEPAPER

ASSORTED COLOURED RULED NOTEPAPER

RULER/PAGE MARKER

TOP OPENING ENVELOPE - ONLY FOR PERSONAL SIZE

#### PERSONAL SLIM

WEEK TO VIEW DIARY

LUXURY FRONT SHEET

RULED NOTEPAPER

CONTACTS

#### A5 / A5 COMPACT