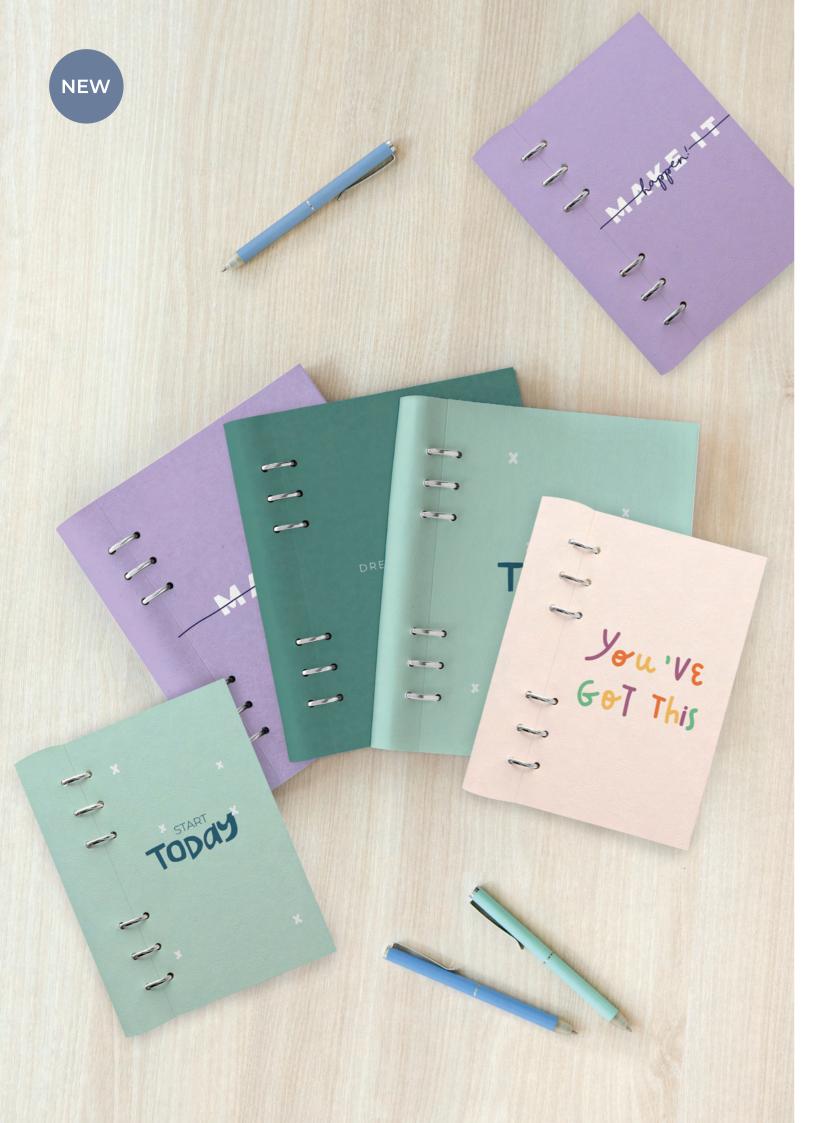

### Quotes

Soft and supple, fine-grain textured, faux-leather covers in our signature and beloved patterns. Sizes: A5 and Personal.

- Storage for a pen/pencil
- Lies flat
- Pull cover to open
- Folds back on itself
- Ruled, squared and plain pages 80 gsm
- Fold-out year and monthly planners 100 gsm
- Undated weekly planners and to-do lists 80 gsm

| SIZE     | DREAM, PLAN,<br>LIVE | MAKE IT HAPPEN | START TODAY | YOU'VE GOT THIS | RING SIZE | DIMENSIONS        |
|----------|----------------------|----------------|-------------|-----------------|-----------|-------------------|
| A5       | 145093               | 145092         | 145094      | 145091          | 25 mm ø   | 212 x 185 x 29 mm |
| Personal | 145097               | 145096         | 145098      | 145095          | 25 mm ø   | 174 x 135 x 29 mm |