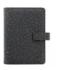

# Finsbury C LEATHER

Classic, distinctive and stylish; our Finsbury organisers are beautifully crafted using our unique, soft, rambler leather, and feature a rich two-tone finish. An essential for your daily planning or a sophisticated addition to any desk.

- Full-grain leather with two-tone effect
- Colour-matched components
- Strap closure
- Pen loop
- Classic turned edge construction
- Classic Fill
- Week on two pages Multilanguage
- Fountain pen friendly paper 80 gsm
- A4 size includes ruled notepad

| SIZE     | BLACK     | MUSTARD   | RASPBERRY | SLATE GREY | RING SIZE | DIMENSIONS        |
|----------|-----------|-----------|-----------|------------|-----------|-------------------|
| A4       | 24-025321 | -         | 24-025530 | -          | 25 mm ø   | 322 x 270 x 46 mm |
| A5       | 24-025368 | 24-022621 | 24-025371 | 24-029506  | 30 mm ø   | 235 x 218 x 48 mm |
| Personal | 24-025302 | 24-022620 | 24-025305 | 24-029510  | 23 mm ø   | 193 x 146 x 44 mm |
| Pocket   | 24-025360 | 24-022619 | 24-025342 | 24-029512  | 19 mm ø   | 146 x 130 x 41 mm |
| Mini     | 24-025385 | 24-022618 | 24-025398 | 24-029508  | 15 mm ø   | 123 x 105 x 35 mm |