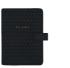

# Metropol & faux leather

Perfect for the everyday; Metropol is a timeless design with its clean lines and understated silhouettes. Available in a variety of sizes, featuring card pockets, a pen holder and a sleek strap closure to secure your important notes and busy schedules.

- Faux-leather cover with a smooth finish
- Colour-matched components
- Strap closure
- Pen loop
- Classic turned edge cover construction
- Classic Fill
- Week on two pages Multilanguage
- Fountain pen friendly paper 80 gsm
- A5 and A4 sizes include ruled notepad

| SIZE     | BLACK     | RED       | RING SIZE | DIMENSIONS        |
|----------|-----------|-----------|-----------|-------------------|
| A4       | 24-026921 | -         | 25 mm ø   | 320 x 275 x 44 mm |
| A5       | 24-026968 | 24-026972 | 30 mm ø   | 237 x 220 x 46 mm |
| Personal | 24-026902 | 24-026910 | 23 mm ø   | 188 x 154 x 42 mm |
| Pocket   | 24-026960 | 24-026962 | 19 mm ø   | 146 x 128 x 40 mm |