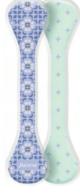

## Domino Soft & faux leather

With its beautiful faux-leather cover and supple feel, this collection evokes the softness and delicacy of a classic ballet shoe. Available in five subtle shades, with a natural, cloudy two-tone effect.

- Soft-touch, two-tone, faux-leather cover
- Complementary cream-coloured components
- Elastic closure
- Pen loop
- Flexible cover construction with clean cut edges
- Classic Fill
- Week on two pages Multilanguage
- Fountain pen friendly paper 80 gsm

| SIZE     | DUCK EGG  | ORCHID                                 | PALE BLUE                               | PALE PINK                               | SEAGRASS                                | RING SIZE | DIMENSIONS        |  |
|----------|-----------|----------------------------------------|-----------------------------------------|-----------------------------------------|-----------------------------------------|-----------|-------------------|--|
| A5       | 24-022601 | 24-022605                              | 24-022603                               | 24-022604                               | 24-021706                               | 30 mm ø   | 235 x 193 x 48 mm |  |
| Personal | 24-022579 | 24-022607                              | 24-022578                               | 24-022577                               | 24-021707                               | 23 mm ø   | 190 x 136 x 39 mm |  |
| Pocket   | 24-022583 | 24-022609                              | 24-022582                               | 24-022581                               | 24-021708                               | 19 mm ø   | 146 x 118 x 38 mm |  |
|          | ······    | ······································ | *************************************** | *************************************** | *************************************** |           | •                 |  |