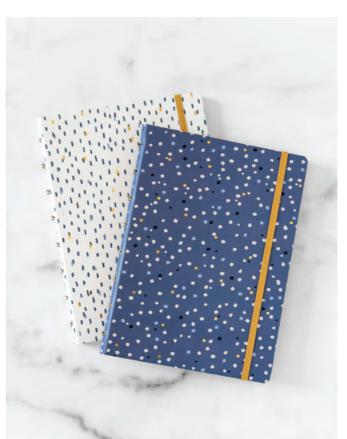

### Confetti

Make every day special with these refillable notebooks from the Confetti Collection, featuring laminated cardboard covers and patterned interiors in beautiful Charcoal and Rose Quartz colours with gold foil accents.

- Twin-wire binding (12 mm)
- Repositionable and refillable content
- Lies flat
- Patterned interior in complementing colours
- Fountain pen friendly paper 100 gsm
- 56 ruled pages
- Elastic closure
- Entry price point

| SIZE | CHARCOAL | ROSE QUARTZ | DIMENSIONS        |
|------|----------|-------------|-------------------|
| A4   | -        | 179536      | 300 x 224 x 18 mm |
| A5   | 115117   | 115118      | 214 x 164 x 18 mm |