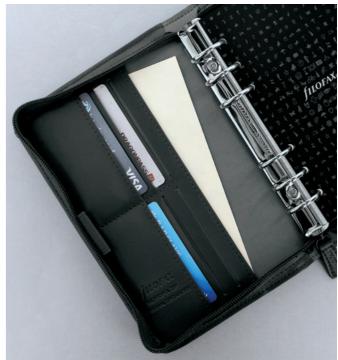

## Saffiano Zip 🛭 FAUX LEATHER

Featuring wallet functionality, multiple pockets for cards and rings for cash envelopes, the Saffiano Personal Compact Zip organiser is the ultimate multi-tasker.

#### **FEATURES**

- Cross-grain, faux-leather cover with two-tone effect
- Colour-matched components
- Secure zip-around closure
- Pen loop
- Full purse functionality with multiple secure card and coin pockets
- Removable ring mechanism, to enable use as purse alone
- Built-in RFID blockers to keep debit and credit cards protected
- Classic Fil
- Week on two pages Multilanguage
- Fountain pen friendly paper 80 gsm

### FREQUENTLY BOUGHT TOGETHER

Find these products in the Accessories section

Personal Zip Closure Envelope

| SIZE                    | AQUAMARINE | BLACK     | BLUSH     | GRANITE   | RING SIZE | DIMENSIONS        |
|-------------------------|------------|-----------|-----------|-----------|-----------|-------------------|
| Personal<br>Compact Zip | 24-022536  | 24-028775 | 24-022699 | 24-028808 | 15 mm ø   | 208 x 125 x 38 mm |
|                         | <b>L</b>   |           |           | 1         |           |                   |
|                         |            |           |           |           |           |                   |