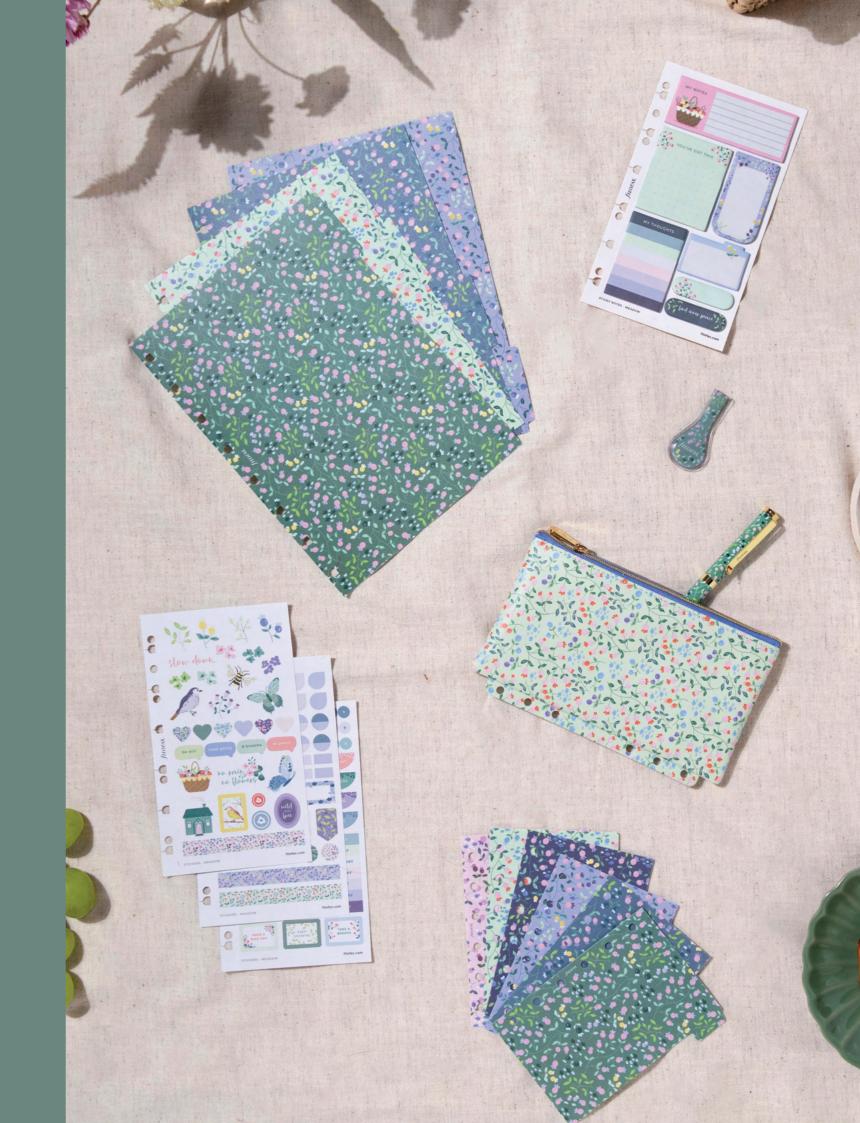

## Meadow & FAUX LEATHER

Embrace a slower pace of life with these beautiful floral organisers from the Meadow Collection. They not only exude a summery feel year-long but they will also transport you to a peaceful meadow on a sunny day.

- Smooth patterned cover material
- Strap closure
- Pen loop
- Includes internal pockets
- Clean double turned edge cover construction
- Patterned interior in complementing colours
- Minimal Fill
- Week on two pages Multilanguage
- Fountain pen friendly paper 80 gsm

| SIZE     | BLUE      | RING SIZE | DIMENSIONS        |
|----------|-----------|-----------|-------------------|
| A5       | 24-021700 | 30 mm ø   | 233 x 217 x 46 mm |
| Personal | 24-021701 | 23 mm ø   | 187 x 153 x 40 mm |
| Pocket   | 24-021702 | 19 mm ø   | 146 x 128 x 36 mm |