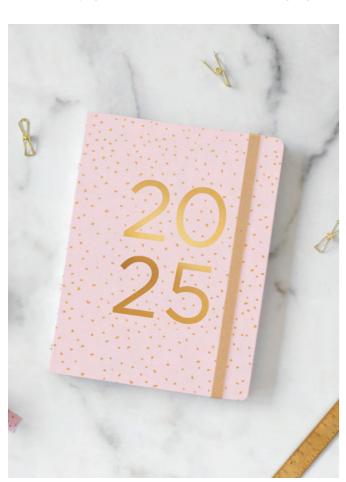

### Confetti

Enjoy the freedom that comes with being organised with this playful planner from the Confetti Collection. Sprinkle some joy on your days with your new go-to companion.

### 20 25

| SIZE | ROSE QUARTZ | DIMENSIONS        |
|------|-------------|-------------------|
| A5   | 25-68298    | 215 x 165 x 20 mm |
|      |             |                   |