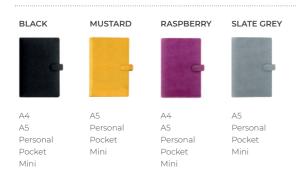

# Finsbury C LEATHER

Classic, distinctive and stylish; our Finsbury organisers are beautifully crafted using our unique, soft, rambler leather, and feature a rich two-tone finish. An essential for your daily planning or a sophisticated addition to any desk.

| SIZE     | BLACK     | MUSTARD   | RASPBERRY | SLATE GREY | RING SIZE | DIMENSIONS        |
|----------|-----------|-----------|-----------|------------|-----------|-------------------|
| A4       | 24-025321 | -         | 24-025530 | -          | 25 mm ø   | 322 x 270 x 46 mm |
| A5       | 24-025368 | 24-022621 | 24-025371 | 24-029506  | 30 mm ø   | 235 x 218 x 48 mm |
| Personal | 24-025302 | 24-022620 | 24-025305 | 24-029510  | 23 mm ø   | 193 x 146 x 44 mm |
| Pocket   | 24-025360 | 24-022619 | 24-025342 | 24-029512  | 19 mm ø   | 146 x 130 x 41 mm |
| Mini     | 24-025385 | 24-022618 | 24-025398 | 24-029508  | 15 mm ø   | 123 x 105 x 35 mm |