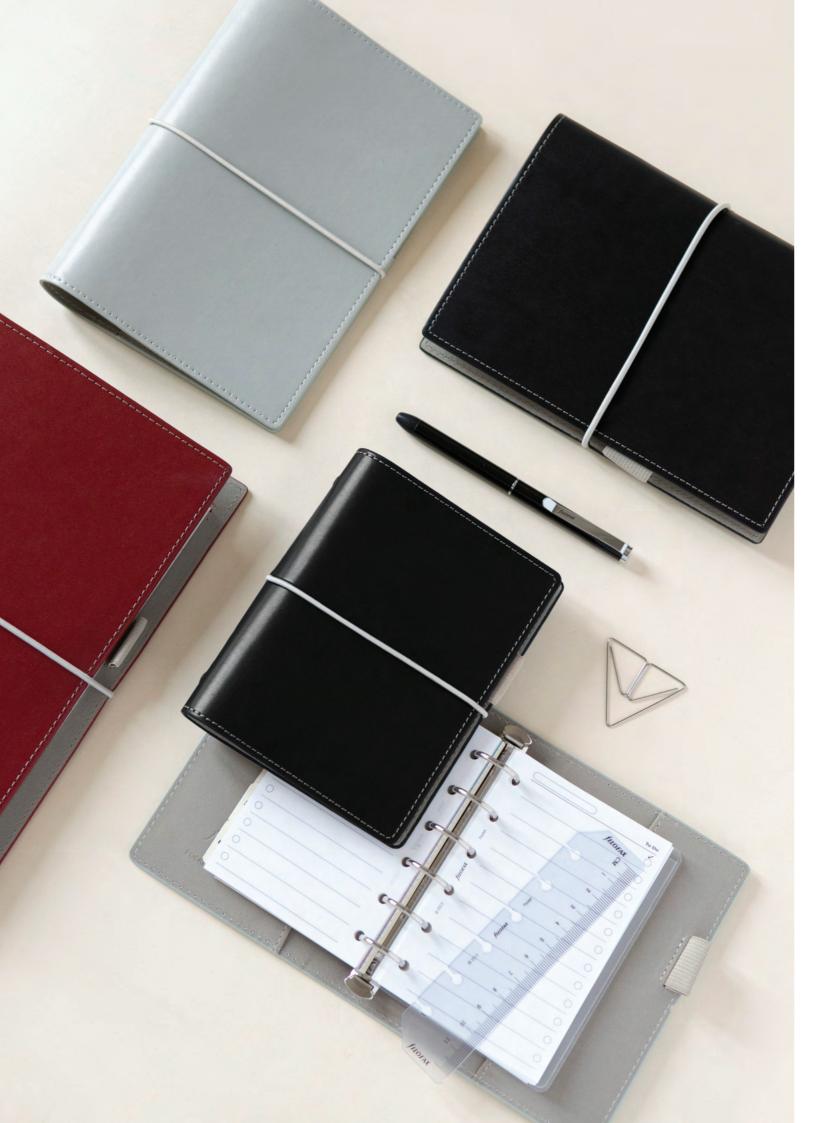

## Organiser Size Guide

#### **ORGANISER SIZE**

#### MINI ring size: 15 mm / 0.59 in Fits 90 sheets of paper\* POCKET ring size: 15 mm / 0.59 in ring size: 19 mm / 0.75 in ring size: 25 mm / 0.98 in Fits 140 sheets of paper\* Fits 180 sheets of paper\* PERSONAL **PERSONAL** PERSONAL COMPACT ZIP ring size: 23 mm / 0.91 in Fits 180 sheets of paper ring size: 15 mm / 0.59 in ring size: 11 mm / 0.43 in ing size: ring size: 23 mm / 0.91 in 15 mm / 0.59 in 30 mm / 1.18 in Fits 85 sheets of Fits 85 sheets of Fits 60 sheets of Fits 180 sheets of Fits 220 sheets of paper' A5 COMPACT A5 ZIP ring size: 25 mm / 0.98 in 25 mm / 0.98 in Fits 180 sheets of paper\* its 180 sheets of paper\* ring size: 20 mm / 0.78 in ring size: 30 mm / 1.18 in ring size: 38 mm / 1.37 in ing size: Fits 280 sheets of paper\* 30 mm / 1.18 in Fits 220 sheets of paper\* Fits 140 sheets of paper\* Fits 210 sheets of paper\* ring size: 25 mm / 0.98 in Fits 180 sheets of paper\*

#### **PAPER SIZE**