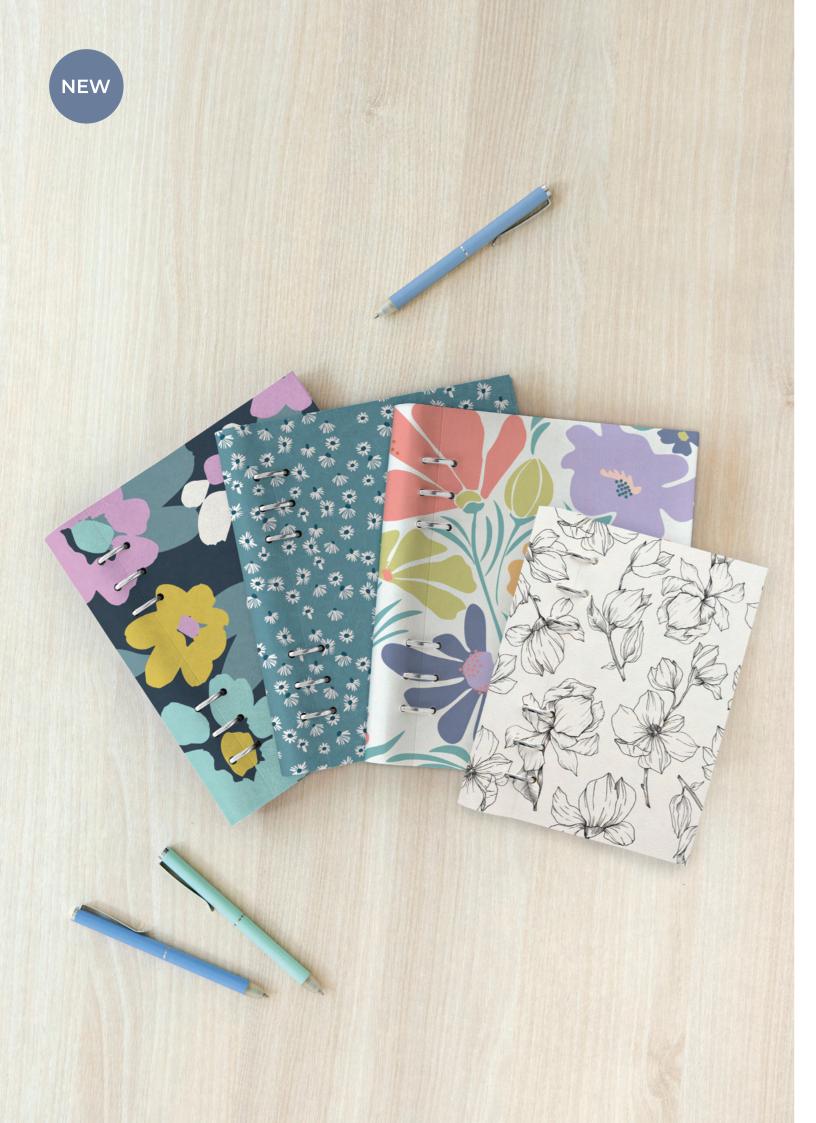

#### NEW IN

- Meadow Collection
- Clipbook Patterns
- Malden Burgundy
- Domino Soft Seagrass
- Recycled Paper Refills
- Mediterranean Magnetic Clip
- 7 Everyday Sticky Notes
- Leather Magnetic Clip
- Notebook Zip Opening
- 7 Minimal Monthly Dividers

### New In

MEADOW COLLECTION

CLIPBOOK PATTERNS

MALDEN BURGUNDY

DOMINO SOFT SEAGRASS

RECYCLED PAPER REFILLS

**EVERYDAY STICKY NOTES** 

MEDITERRANEAN MAGNETIC CLIP

LEATHER MAGNETIC CLIP

FILOFAX CATALOGUE 2024 • 7