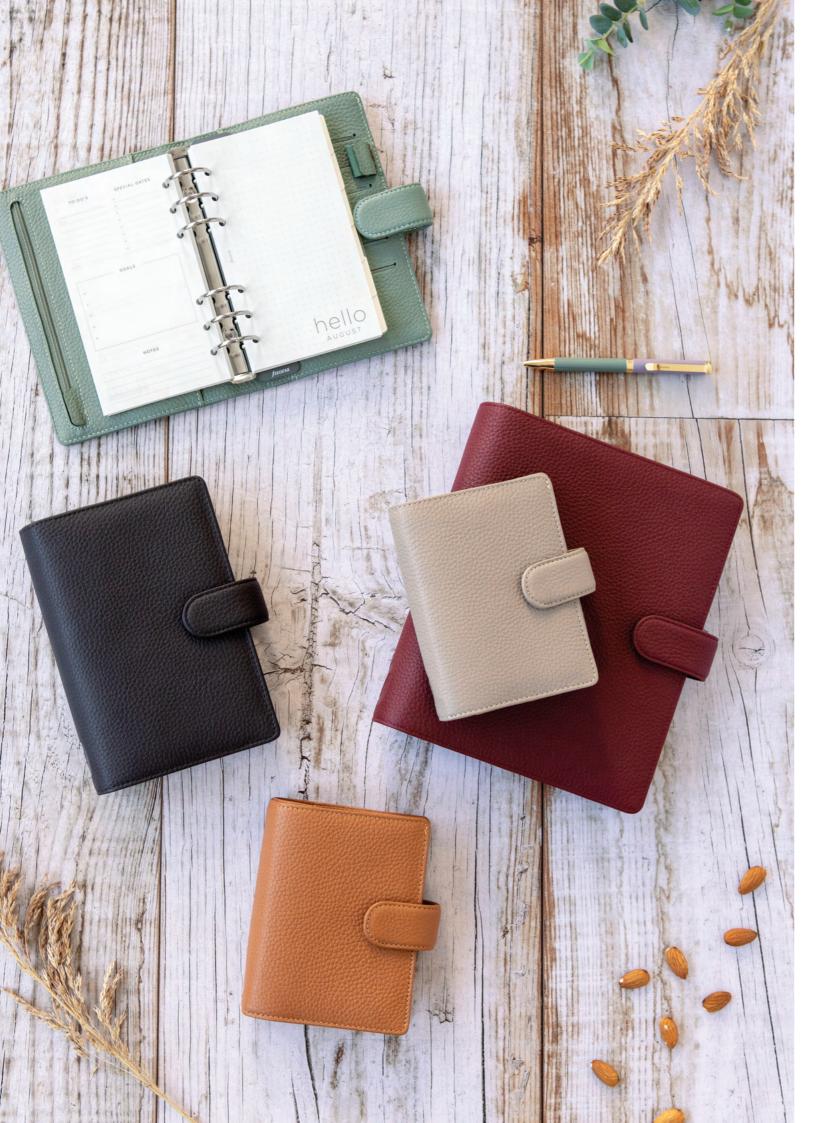

### Committed to making a difference

Here at Filofax, we care about the environment and always look for new ways to minimise the impact of our operations, both at our manufacturing facility located in the UK, and within our global supply chain.

When it comes to quality, each of our products are made to last. Simply refresh the fill inside to stay updated throughout the years.

The paper we use comes from sustainable, well-managed and certified sources. In addition, we are members of the Forest Stewardship Council (FSC) and support their principles. From 2023, most of our Filofax dated refills will be marked with the famous FSC™ logo, certifying that we are using paper from sustainably managed forests. We only work with suppliers complying with the highest environmental standards.

The leathers used in Filofax leather products are by-products of the food industry and we do not use hides from animals that are bred specifically for leather production. We are also ever-mindful of the use of harmful chemicals and dyes.

We pride ourselves in our continued development of our recyclable packaging as we strive to improve our processes and materials to make our product range as sustainably efficient as possible.

In line with our commitment to protecting the environment, we create collections such as Eco Essential, our specifically eco-friendly collection, featuring organiser covers crafted with vegan, 100% cellulose fibre material. As well as a new line of recycled paper refills in our Classic Style.