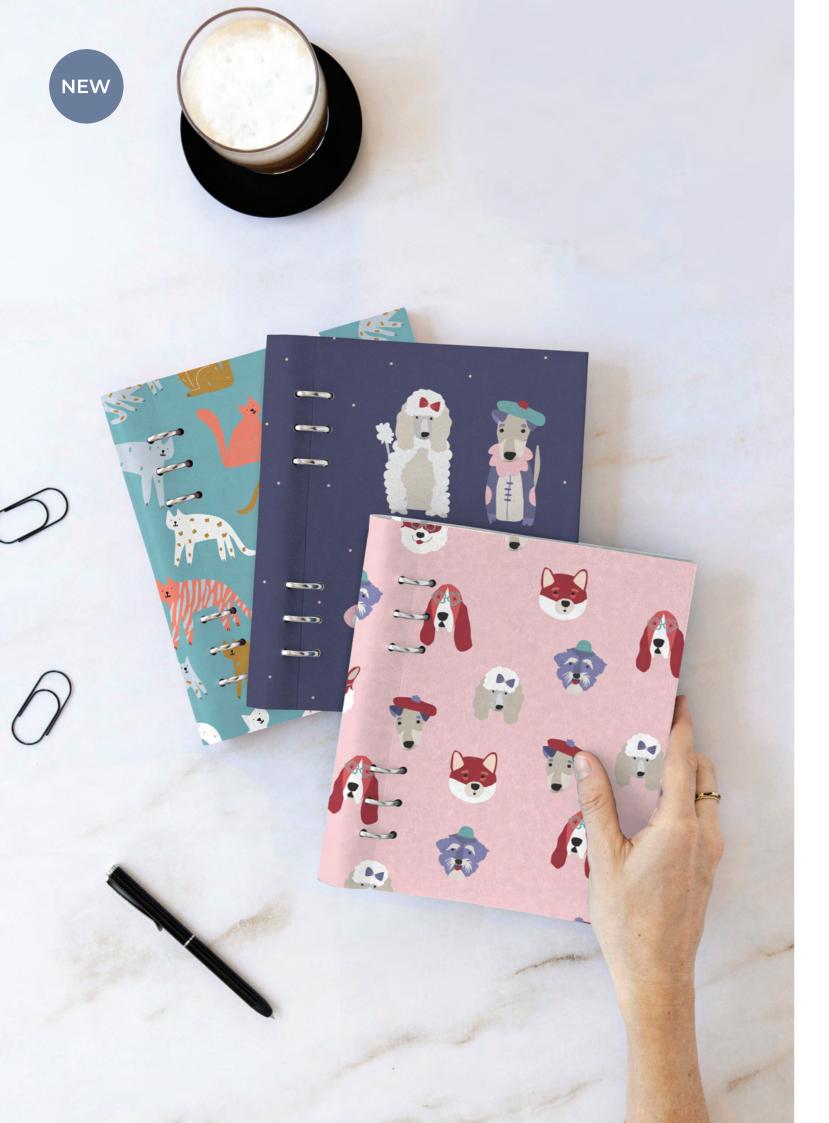

#### NEW IN

- Meadow Collection
- Clipbook Patterns
- Malden Burgundy
- Domino Soft Seagrass
- Recycled Paper Refills
- Mediterranean Magnetic Clip
- 7 Everyday Sticky Notes
- Leather Magnetic Clip
- Notebook Zip Opening
- 7 Minimal Monthly Dividers

### New In

MEADOW COLLECTION

CLIPBOOK PATTERNS

MALDEN BURGUNDY

DOMINO SOFT SEAGRASS

RECYCLED PAPER REFILLS

**EVERYDAY STICKY NOTES** 

MEDITERRANEAN MAGNETIC CLIP

LEATHER MAGNETIC CLIP

FILOFAX CATALOGUE 2024 • 7