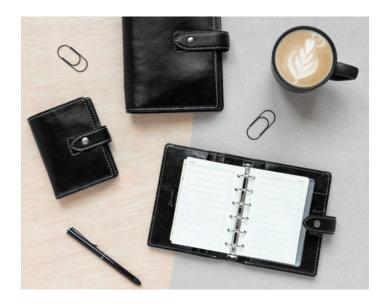

| RING SIZE | DIMENSIONS        |
|------------------|-----------|-----------|-----------|-------------------|
| A5 Compact       | 24-026022 | 24-026025 | 20 mm ø   | 236 x 185 x 31 mm |
| Personal         | 24-026021 | 24-026024 | 23 mm ø   | 186 x 128 x 32 mm |
| Personal Compact | 24-026020 | 24-026023 | 15 mm ø   | 186 x 121 x 28 mm |



## Malden 🛭 LEATHER

Malden is the epitome of relaxed style, with its supple and vintaged buffalo leather cover that flexes with ease. Plan and organise your life in casual luxury with this dreamy colour palette.

- Luxury, full-grain leather cover
- Contrast stitching
- Strap closure with metal logo button
- Pen loop
- Flexible cover construction
- Luxury Fill
- Week on two pages Multilanguage
- Fountain pen friendly paper 80 gsm
- Special box













| SIZE     | BLACK     | BURGUNDY  | DUCK EGG  | NAVY      | RING SIZE | DIMENSIONS        |
|----------|-----------|-----------|-----------|-----------|-----------|-------------------|
| A5       | 24-028623 | 25-021703 | 24-025856 | 24-028613 | 30 mm ø   | 235 x 224 x 48 mm |
| Personal | 24-028626 | 25-021704 | 24-025855 | 24-028614 | 23 mm ø   | 192 x 152 x 43 mm |
| Pocket   | 24-028627 | 25-021705 | 24-025857 | 24-028615 | 19 mm ø   | 148 x 128 x 40 mm |
| Mini     | 24-028624 | -         | 24-025817 | 24-025819 | 15 mm ø   | 120 x 107 x 37 mm |







| Personal         24-025808         24-022616         24-025811         23 mm ø         192 x 152 x 43 mm | SIZE       | OCHRE       | PINK      | STONE      | RING SIZE | DIMENSIONS        |
|-----------------------------