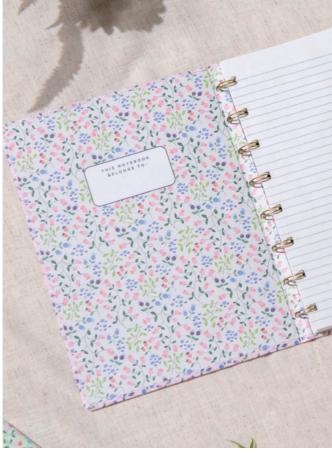

### Meadow

Take notes in style with this beautiful refillable notebook from the Meadow Collection. Encourage helpful habits and stick to them from the comfort of your desk or on the move with plenty of pages for capturing your story.

### NEW

- Twin-wire binding (12 mm)
- Repositionable and refillable content
- Lies fla
- Patterned interior in complementing colours
- Fountain pen friendly paper 100 gsm
- 56 ruled pages
- Elastic closure
- Entry price point

| SIZE | PINK   | DIMENSIONS        |
|------|--------|-------------------|
| A5   | 179539 | 214 x 170 x 25 mm |