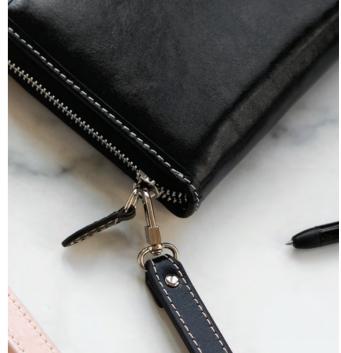

## Malden Zip C LEATHER

This all-time favourite is back! Now featuring built-in RFID blockers to protect credit and debit cards, a removable wristlet and a removable ring mechanism, to enable use as a purse alone.

- Luxury, full-grain, buffalo leather cover
- Secure zip-around closure
- Pen loop
- Full purse functionality with multiple secure card and coin pockets
- Removable ring mechanism, to enable use as purse alone
- Built-in RFID blockers to protect credit and debit cards
- Removable wristlet
- Luxury Fill
- Week on two pages Multilanguage
- Fountain pen friendly paper 80 gsm
- Special box