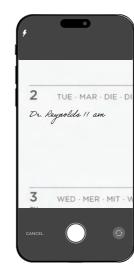

### SET UP YOUR REMINDERS

Fill in your Filofax diary.

Download the Filofax reminder app.

Add a reminder by scanning the QR code on the date of the appointment or event.

Take a picture of the entry and create the reminder.

Set the date and time you want to be reminded.