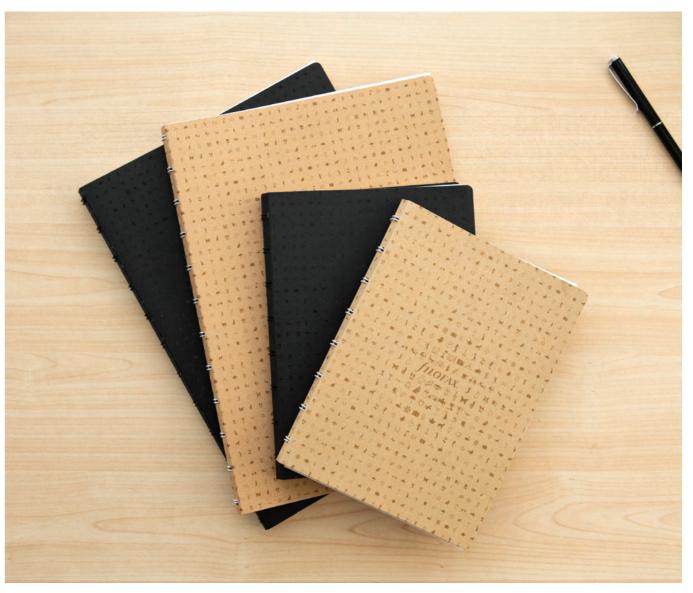

### lcon

Master the art of work-life balance with this Icon notebook. It's flexible, eco-friendly and the perfect tool for everyday use. Designed to work with your folio but can be used alone too – the perfect multi-tasker!

- Twin-wire binding (12 mm)
- Repositionable and refillable content
- Lies flat and can be folded back
- Fountain pen friendly paper 100 gsm
- 56 ruled pages
- Flexible cardstock covers

| SIZE | KRAFT  | BLACK  | DIMENSIONS        |
|------|--------|--------|-------------------|
| A4   | 292215 | 292214 | 297 x 211 x 18 mm |
| A5   | 292219 | 292218 | 210 x 153 x 18 mm |