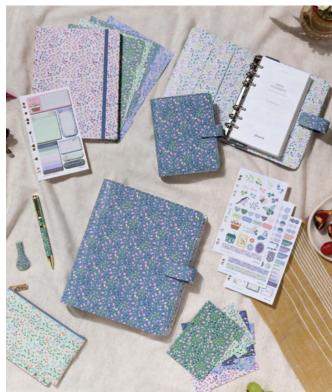

## Meadow & FAUX LEATHER

Embrace a slower pace of life with these beautiful floral organisers from the Meadow Collection. They not only exude a summery feel year-long but they will also transport you to a peaceful meadow on a sunny day.

- Smooth patterned cover material
- Strap closure
- Pen loop
- Includes internal pockets
- Clean double turned edge cover construction
- Patterned interior in complementing colours
- Minimal Fill
- Week on two pages Multilanguage
- Fountain pen friendly paper 80 gsm

| SIZE     | BLUE      | RING SIZE | DIMENSIONS        |
|----------|-----------|-----------|-------------------|
| A5       | 24-021700 | 30 mm ø   | 233 x 217 x 46 mm |
| Personal | 24-021701 | 23 mm ø   | 187 x 153 x 40 mm |
| Pocket   | 24-021702 | 19 mm ø   | 146 x 128 x 36 mm |