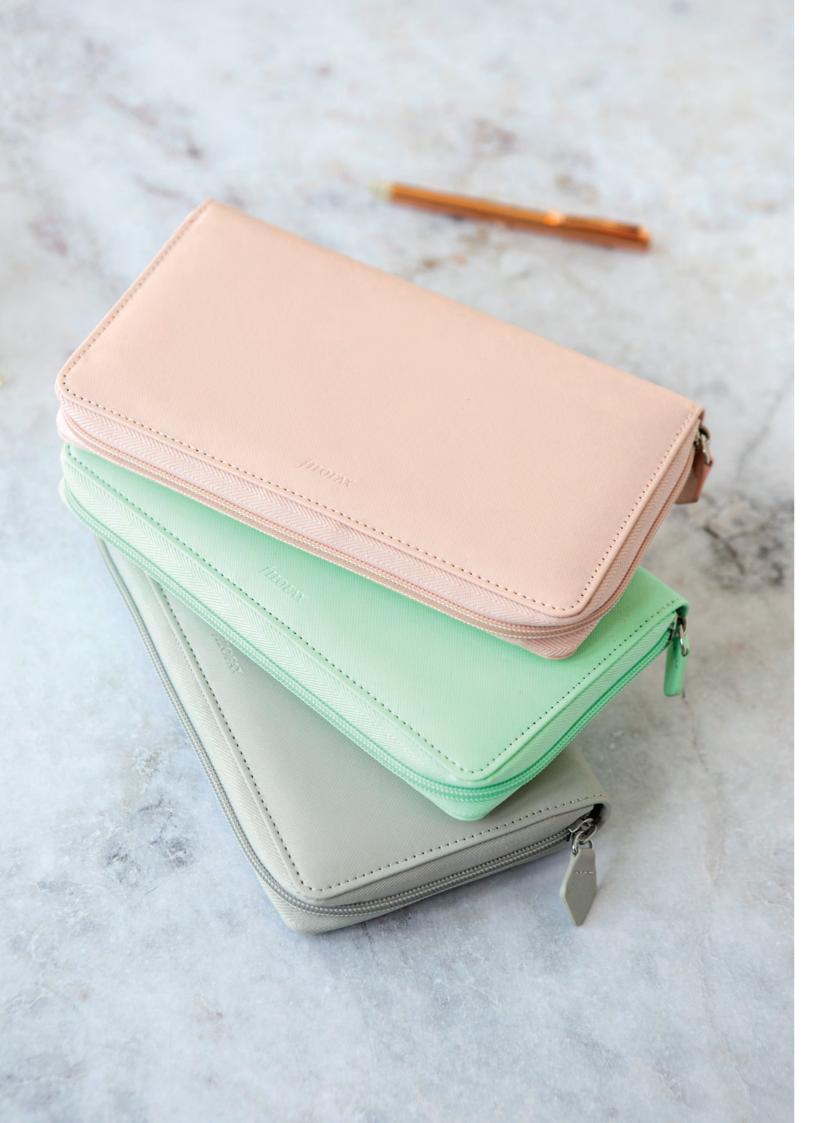

## Saffiano Zip 🛭 FAUX LEATHER

Featuring wallet functionality, multiple pockets for cards and rings for cash envelopes, the Saffiano Personal Compact Zip organiser is the ultimate multi-tasker.

#### **FEATURES**

- Cross-grain, faux-leather cover with two-tone effect
- Colour-matched components
- Secure zip-around closure
- Pen loop
- Full purse functionality with multiple secure card and coin pockets
- Removable ring mechanism, to enable use as purse alone
- Built-in RFID blockers to keep debit and credit cards protected
- Classic Fil
- Week on two pages Multilanguage
- Fountain pen friendly paper 80 gsm

### FREQUENTLY BOUGHT TOGETHER

Find these products in the Accessories section

Personal Zip Closure Envelope

| SIZE                    | AQUAMARINE | BLACK     | BLUSH     | GRANITE   | RING SIZE | DIMENSIONS        |
|-------------------------|------------|-----------|-----------|-----------|-----------|-------------------|
| Personal<br>Compact Zip | 24-022536  | 24-028775 | 24-022699 | 24-028808 | 15 mm ø   | 208 x 125 x 38 mm |
|                         | <b>L</b>   |           |           | 1         |           |                   |
|                         |            |           |           |           |           |                   |