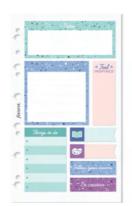

### Confetti

Enjoy the freedom that comes with being organised with this playful planner from the Confetti Collection. Sprinkle some joy on your days with your new go-to companion.

#### **FEATURES**

- 16 mm twin-wire binding
- Patterned covers
- Elastic closure
- 100% recycled paper 80 gsm fountain pen friendly
- Bio-degradable lamination
- Compatible with A5 notebook refills and accessories
- Week on two pages with to-do's and notes Multilanguage

### 20 25

| SIZE | ROSE QUARTZ | DIMENSIONS        |
|------|-------------|-------------------|
| A5   | 25-68298    | 215 x 165 x 20 mm |
|      |             |                   |