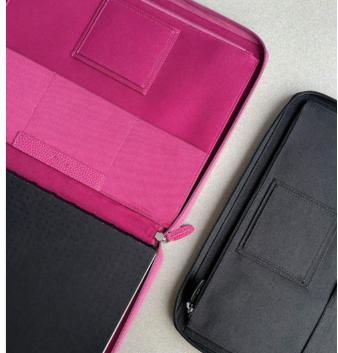

# Metropol Zip & faux leather

With its clean lines and understated silhouette, Metropol remains a classic style. This zipped organiser is a smart and practical design for those that are always on the move.

- Faux-leather cover with a smooth finish
- Colour-matched components
- Secure zip-around closure
- Pen loop
- Classic turned edge cover construction
- Classic Fill
- Week on two pages Multilanguage
- Fountain pen friendly paper 80 gsm

| SIZE         | BLACK     | RING SIZE | DIMENSIONS        |
|--------------|-----------|-----------|-------------------|
| A5 Zip       | 24-026979 | 30 mm ø   | 262 x 205 x 43 mm |
| Personal Zip | 24-026978 | 23 mm ø   | 210 x 143 x 40 mm |