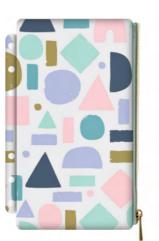

## Meadow & FAUX LEATHER

Embrace a slower pace of life with these beautiful floral organisers from the Meadow Collection. They not only exude a summery feel year-long but they will also transport you to a peaceful meadow on a sunny day.

- Smooth patterned cover material
- Strap closure
- Pen loop
- Includes internal pockets
- Clean double turned edge cover construction
- Patterned interior in complementing colours
- Minimal Fill
- Week on two pages Multilanguage
- Fountain pen friendly paper 80 gsm

| SIZE     | BLUE      | RING SIZE | DIMENSIONS        |
|----------|-----------|-----------|-------------------|
| A5       | 24-021700 | 30 mm ø   | 233 x 217 x 46 mm |
| Personal | 24-021701 | 23 mm ø   | 187 x 153 x 40 mm |
| Pocket   | 24-021702 | 19 mm ø   | 146 x 128 x 36 mm |