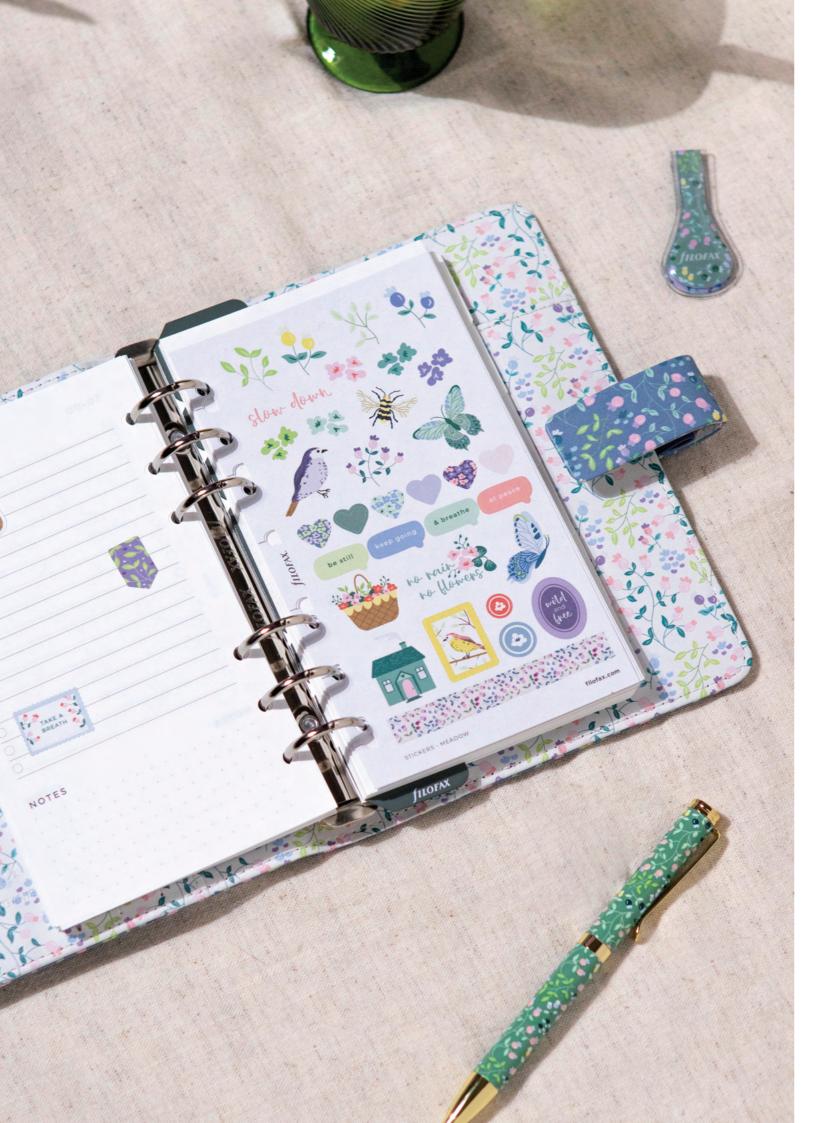

### New In

MEADOW COLLECTION

CLIPBOOK PATTERNS

MALDEN BURGUNDY

DOMINO SOFT SEAGRASS

RECYCLED PAPER REFILLS

**EVERYDAY STICKY NOTES** 

MEDITERRANEAN MAGNETIC CLIP

## Collections

MEADOW

ECO ESSENTIAL

GARDEN

INDIGO

GOOD VIBES

BOTANICAL

NORFOLK

## Meadow & FAUX LEATHER

Embrace a slower pace of life with these beautiful floral organisers from the Meadow Collection. They not only exude a summery feel year-long but they will also transport you to a peaceful meadow on a sunny day.

- Smooth patterned cover material
- Strap closure
- Pen loop
- Includes internal pockets
- Clean double turned edge cover construction
- Patterned interior in complementing colours
- Minimal Fill
- Week on two pages Multilanguage
- Fountain pen friendly paper 80 gsm

| SIZE     | BLUE      | RING SIZE | DIMENSIONS        |
|----------|-----------|-----------|-------------------|
| A5       | 24-021700 | 30 mm ø   | 233 x 217 x 46 mm |
| Personal | 24-021701 | 23 mm ø   | 187 x 153 x 40 mm |
| Pocket   | 24-021702 | 19 mm ø   | 146 x 128 x 36 mm |