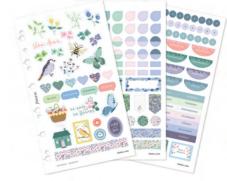

• A5: 25-68521R

Multilanguage

• A4: 25-68714

Classic Vertical Week to View -

Classic Any Year Vertical Week to View - Multilanguage

A5: AY-68514

Classic Week to View Pink

• PERSONAL: 25-68478 POCKET: 25-68278

Confetti Week to View with Tabs - Multilanguage

A5: 25-68591PERSONAL: 25-68491 POCKET: 25-68291

Garden Week to View with Tabs - Multilanguage

• A5: 25-68592

PERSONAL: 25-68492
 POCKET: 25-68292

Illustrated Week to View Floral - Multilanguage

A5: 25-6351PERSONAL: 25-6341 POCKET: 25-6321

Luxury Week to View

• PERSONAL: 25-68424 POCKET: 25-68224

Luxury Week to View -Multilanguage

PERSONAL: 25-68413 POCKET: 25-68213 MINI: 25-68124

Luxury Vertical Week to View Multilanguage

• A5: 25-68513

#### TWO WEEKS ON TWO PAGES

Classic Two Weeks to View

PERSONAL: 25-68426 POCKET: 25-68226 MINI: 25-68126

Classic Two Weeks to View

- Multilanguage

• A5: 25-68517

Luxury Two Weeks to View

- Multilanguage • PERSONAL: 25-68439