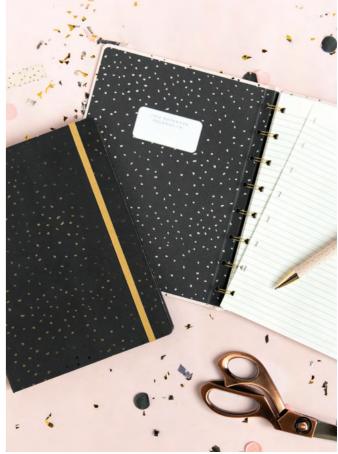

### Confetti

Make every day special with these refillable notebooks from the Confetti Collection, featuring laminated cardboard covers and patterned interiors in beautiful Charcoal and Rose Quartz colours with gold foil accents.

| SIZE | CHARCOAL | ROSE QUARTZ | DIMENSIONS        |
|------|----------|-------------|-------------------|
| A4   | -        | 179536      | 300 x 224 x 18 mm |
| A5   | 115117   | 115118      | 214 x 164 x 18 mm |