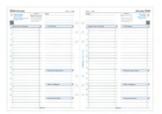

## Filofax reminder app

LINK YOUR DIARY TO YOUR PHONE

### EMBRACE THE FUTURE OF PLANNING

Filofax proudly presents a first-of-its-kind app that links your diary to your phone. Stay organised like never before with our revolutionary refills featuring QR code technology.

- Set reminders in order of priority.
- ✓ Get notifications on your phone.
- ✓ Link your diary to the app.
- Make notes and list your tasks.

### SET UP YOUR REMINDERS

Fill in your Filofax diary.

Download the Filofax reminder app.

Add a reminder by scanning the QR code on the date of the appointment or event.

Take a picture of the entry and create the reminder.

Set the date and time you want to be reminded.