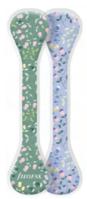

## Meadow & FAUX LEATHER

Embrace a slower pace of life with these beautiful floral organisers from the Meadow Collection. They not only exude a summery feel year-long but they will also transport you to a peaceful meadow on a sunny day.

- Smooth patterned cover material
- Strap closure
- Pen loop
- Includes internal pockets
- Clean double turned edge cover construction
- Patterned interior in complementing colours
- Minimal Fill
- Week on two pages Multilanguage
- Fountain pen friendly paper 80 gsm

| SIZE     | BLUE      | RING SIZE | DIMENSIONS        |
|----------|-----------|-----------|-------------------|
| A5       | 24-021700 | 30 mm ø   | 233 x 217 x 46 mm |
| Personal | 24-021701 | 23 mm ø   | 187 x 153 x 40 mm |
| Pocket   | 24-021702 | 19 mm ø   | 146 x 128 x 36 mm |