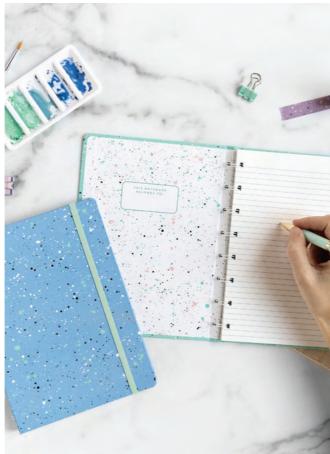

### Meadow

Take notes in style with this beautiful refillable notebook from the Meadow Collection. Encourage helpful habits and stick to them from the comfort of your desk or on the move with plenty of pages for capturing your story.

| SIZE | PINK   | DIMENSIONS        |
|------|--------|-------------------|
| A5   | 179539 | 214 x 170 x 25 mm |