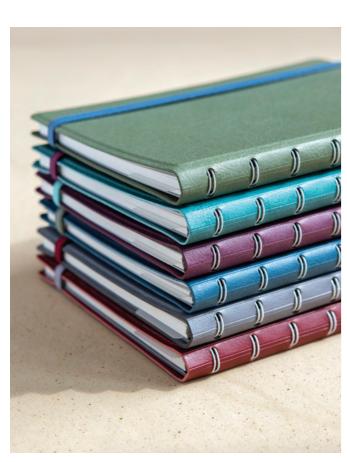

## Domino & faux leather

The sophisticated, rich, faux-leather cover is beautifully contrasted by its cream stitching and interior. Domino is a contemporary classic and the perfect organiser for you to record your important plans and thoughts.

## Domino Soft & faux leather

With its beautiful faux-leather cover and supple feel, this collection evokes the softness and delicacy of a classic ballet shoe. Available in five subtle shades, with a natural, cloudy two-tone effect.