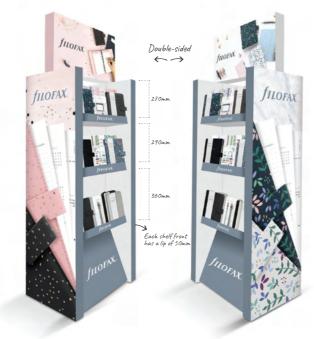

Unit: 958868 - Stickers: 958870 (Please order both skus) | 570 W x 480 H x 320 D mm |

## Clipbook Display





The display does not include products.

Delivered flat-packed, with assembly instructions • Cardboard material

| CLIPBOOK DISPLAY                                         | DIMENSIONS               |
|----------------------------------------------------------|--------------------------|
| Unit: 958868 - Stickers: 958869 (Please order both skus) | 570 W x 480 H x 320 D mm |

## Premium Display



The display does not include products.

Delivered flat-packed, with assembly instructions • Wood material

| PREMIUM DISPLAY | DIMENSIONS               |
|-----------------|--------------------------|
| 958882          | 546 W x 400 H x 310 D mm |

## Double Sided Floor Graphic Display



The display does not include products.

Delivered flat-packed, with assembly instructions • Cardboard material

| DOUBLE SIDED FLOOR GRAPHIC DISPLAY |  | DIMENSIONS                                                 |  |
|------------------------------------|--|------------------------------------------------------------|--|
| 24-958894                          |  | 530 W x 1600 H x 385 D mm $/$ Each Shelf: 430 W x 115 D mm |  |

## Single Sided Floor Display



The display does not include products.

Delivered flat-packed, with assembly instructions • Cardboard material

| SINGLE SIDED FLORR DISPLAY | DIMENSIONS                |
|----------------------------|---------------------------|
| 958892                     | 650 W x 1700 H x 400 D mm |

## Double Sided Floor Display



The display