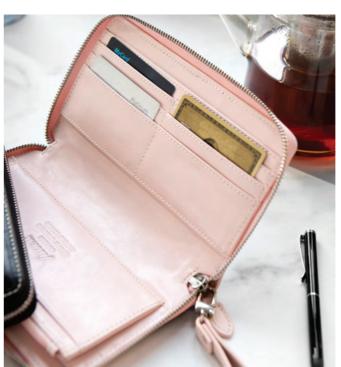

## Saffiano Zip 🛭 FAUX LEATHER

Featuring wallet functionality, multiple pockets for cards and rings for cash envelopes, the Saffiano Personal Compact Zip organiser is the ultimate multi-tasker.

#### **FEATURES**

- Cross-grain, faux-leather cover with two-tone effect
- Colour-matched components
- Secure zip-around closure
- Pen loop
- Full purse functionality with multiple secure card and coin pockets
- Removable ring mechanism, to enable use as purse alone
- Built-in RFID blockers to keep debit and credit cards protected
- Classic Fil
- Week on two pages Multilanguage
- Fountain pen friendly paper 80 gsm