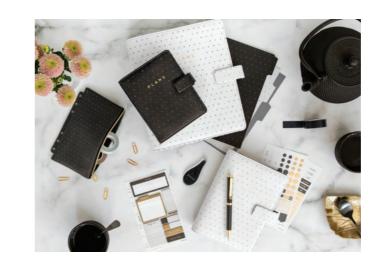

## Moonlight & FAUX LEATHER

Stand out with our dreamy black and white organiser collection. Gold accents and patterned interiors in complementing colours and a Minimal diary fill are just some of the features you will enjoy - stay effortlessly chic with Filofax.

#### **FEATURES**

- Smooth patterned cover material
- Strap closure
- Pen loop
- Includes internal pockets
- Clean double turned edge cover construction
- Patterned interior in complementing colours
- Minimal Fill
- Week on two pages Multilanguage
- Fountain pen friendly paper 80 gsm

| SIZE     | BLACK     | WHITE     | RING SIZE | DIMENSIONS        |
|----------|-----------|-----------|-----------|-------------------|
| A5       | 24-022655 | 24-022652 | 30 mm ø   | 233 x 217 x 46 mm |
| Personal | 24-022654 | 24-022651 | 23 mm ø   | 187 x 153 x 40 mm |
| Pocket   | 24-022653 | 24-022650 | 19 mm ø   | 146 x 128 x 36 mm |