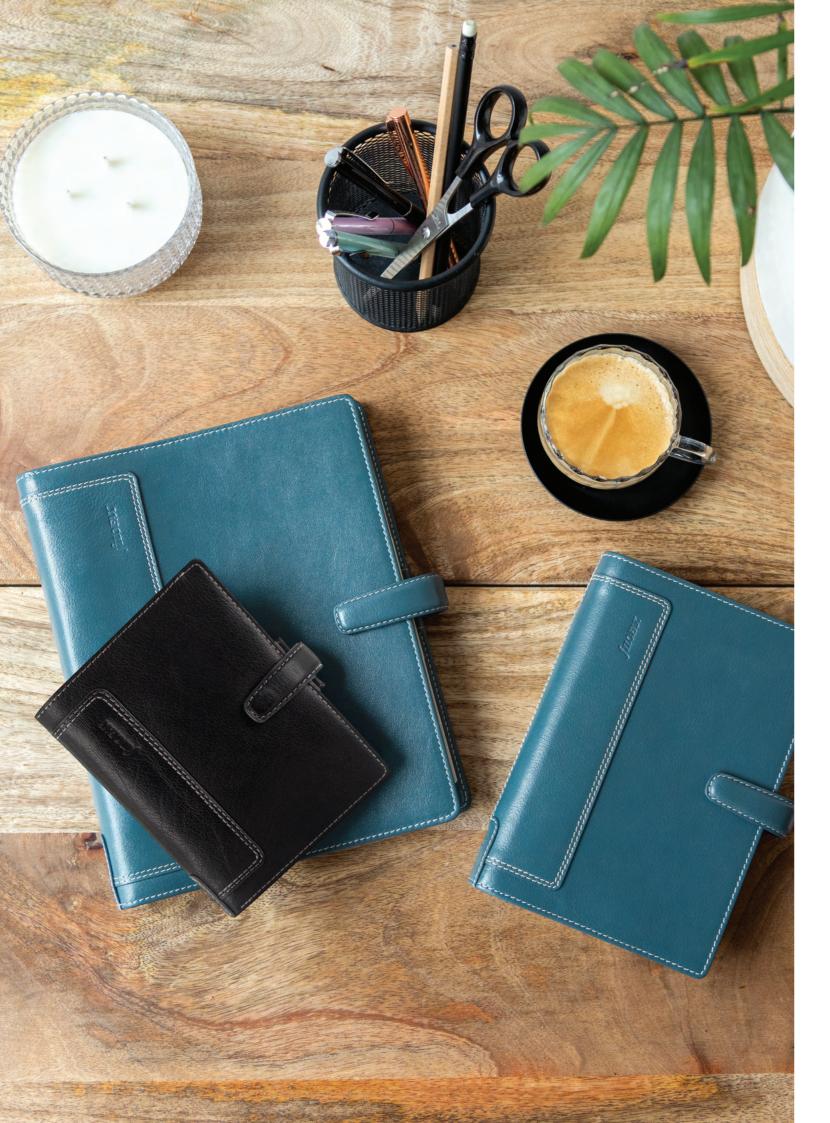

### Mediterranean & FAUX LEATHER

Daydream about your next trip with these gorgeous organisers from the Mediterranean Collection. Keep these beauties close by at your desk or take them with you on the go to fill in their pages with your plans and to-dos.

| SIZE     | BLUE      |         | DIMENSIONS        |
|----------|-----------|---------|-------------------|
| A5       | 24-022690 | 30 mm ø | 233 x 217 x 46 mm |
| Personal | 24-022689 | 23 mm ø | 187 x 153 x 40 mm |
| Pocket   | 24-022688 | 19 mm ø | 146 x 128 x 36 mm |