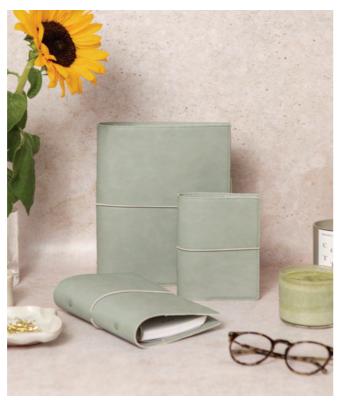

## Meadow & FAUX LEATHER

Embrace a slower pace of life with these beautiful floral organisers from the Meadow Collection. They not only exude a summery feel year-long but they will also transport you to a peaceful meadow on a sunny day.

- Smooth patterned cover material
- Strap closure
- Pen loop
- Includes internal pockets
- Clean double turned edge cover construction
- Patterned interior in complementing colours
- Minimal Fill
- Week on two pages Multilanguage
- Fountain pen friendly paper 80 gsm

| SIZE     | BLUE      | RING SIZE | DIMENSIONS        |
|----------|-----------|-----------|-------------------|
| A5       | 24-021700 | 30 mm ø   | 233 x 217 x 46 mm |
| Personal | 24-021701 | 23 mm ø   | 187 x 153 x 40 mm |
| Pocket   | 24-021702 | 19 mm ø   | 146 x 128 x 36 mm |