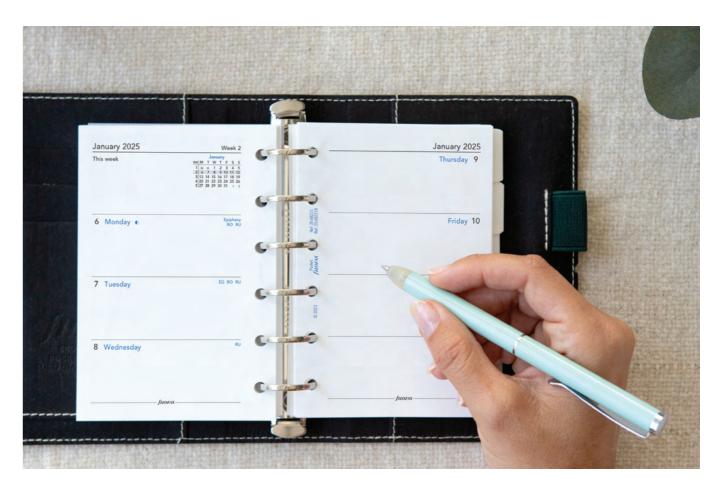

## Filofax reminder app

LINK YOUR DIARY TO YOUR PHONE

### EMBRACE THE FUTURE OF PLANNING

Filofax proudly presents a first-of-its-kind app that links your diary to your phone. Stay organised like never before with our revolutionary refills featuring QR code technology.

### SET UP YOUR REMINDERS

Fill in your Filofax diary.

Download the Filofax reminder app.

Add a reminder by scanning the QR code on the date of the appointment or event.

Take a picture of the entry and create the reminder.