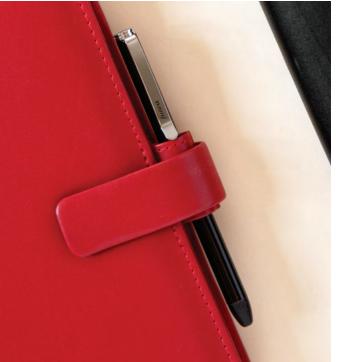

### Botanical & FAUX LEATHER

Let these beauties help you plan your day! With a whimsical leaf design and patterned interiors, these Botanical organisers have an irresistible appeal, inspired by some of our favourite gardens.

#### **FEATURES**

- Smooth patterned cover material
- Strap closure
- Pen loop
- Includes internal pockets
- Clean double turned edge cover construction
- Patterned interior in complementing colours
- Minimal Fill
- Week on two pages Multilanguage
- Fountain pen friendly paper 80 gsm