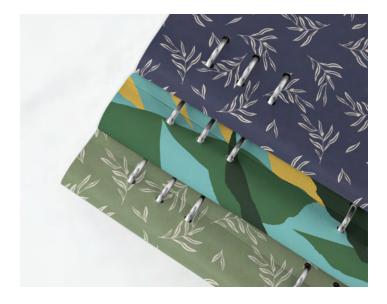

#### NEW IN

- Meadow Collection
- Clipbook Patterns
- Malden Burgundy
- Domino Soft Seagrass
- Recycled Paper Refills
- Mediterranean Magnetic Clip
- 7 Everyday Sticky Notes
- Leather Magnetic Clip
- Notebook Zip Opening
- 7 Minimal Monthly Dividers

### New In

MEADOW COLLECTION

CLIPBOOK PATTERNS

MALDEN BURGUNDY

DOMINO SOFT SEAGRASS

RECYCLED PAPER REFILLS

**EVERYDAY STICKY NOTES** 

MEDITERRANEAN MAGNETIC CLIP

LEATHER MAGNETIC CLIP

FILOFAX CATALOGUE 2024 • 7