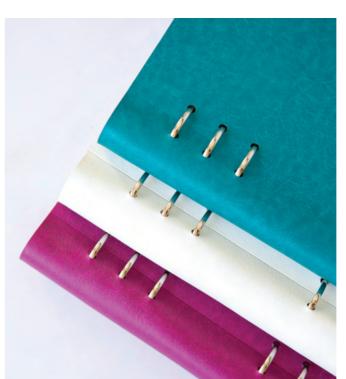

When it comes to quality, each of our products are made to last. Simply refresh the fill inside to stay updated throughout the years.

The paper we use comes from sustainable, well-managed and certified sources. In addition, we are members of the Forest Stewardship Council (FSC) and support their principles. From 2023, most of our Filofax dated refills will be marked with the famous FSC™ logo, certifying that we are using paper from sustainably managed forests. We only work with suppliers complying with the highest environmental standards.

The leathers used in Filofax leather products are by-products of the food industry and we do not use hides from animals that are bred specifically for leather production. We are also ever-mindful of the use of harmful chemicals and dyes.