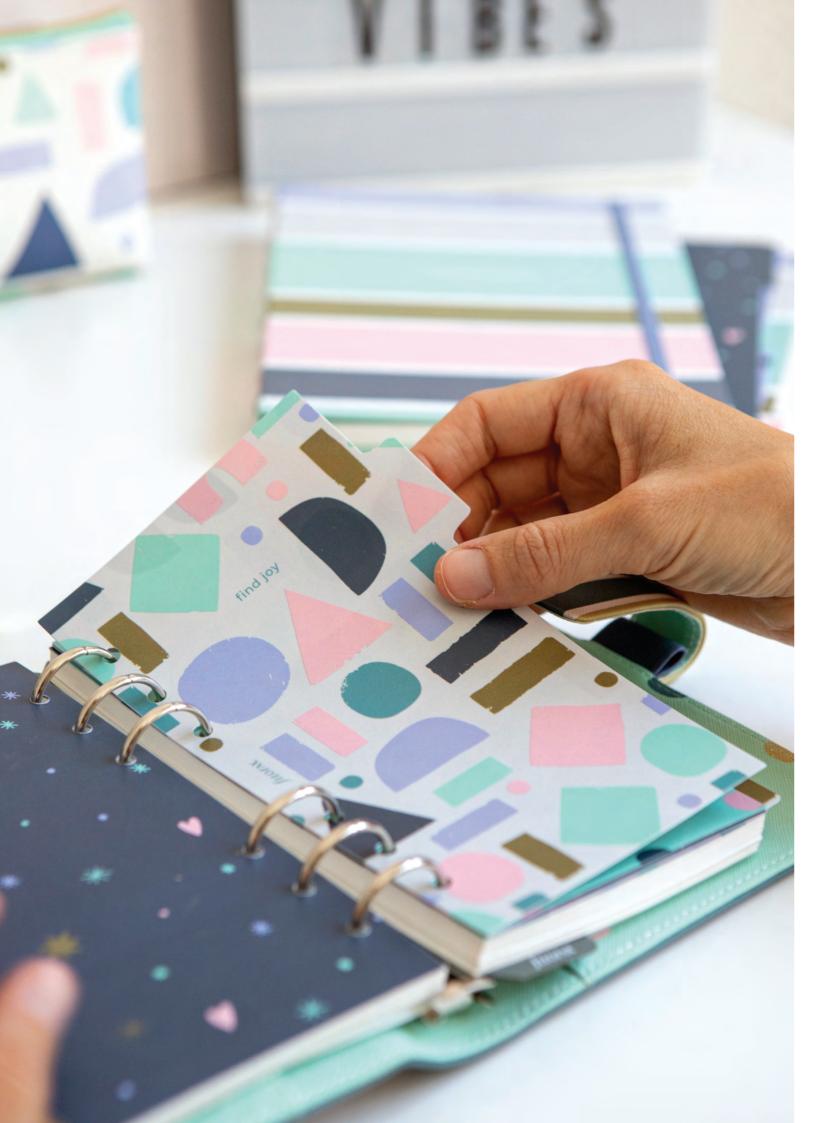

### Clipbook Creative Kit

Customise your Clipbook with our selection of craft accessories! The Clipbook Creative Kit includes a handy instruction booklet, colourful washi tapes, ribbons, beads and charms, along with an A5 Clipbook, so that you can create a planner like no other.

Sizes: A5.

#### INCLUDED WITHIN THE CREATIVE KIT

| SIZE | DUCK EGG | LEMON  | ORCHID | ROSE   | VISTA BLUE | RING SIZE | DIMENSIONS        |
|------|----------|--------|--------|--------|------------|-----------|-------------------|
| A5   | 145038   | 145031 | 145034 | 145033 | 145037     | 25 mm ø   | 212 x 185 x 29 mm |