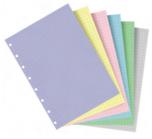

#### **PASTELS**

Ruled Notepaper - Pastels

A5: 132610 PERSONAL: 132670 POCKET: 132640

Plain Notepaper - Pastels

A5: 132613 PERSONAL: 132673 POCKET: 132643

Squared Notepaper - Pastels

A5: 132612 PERSONAL: 132672 POCKET: 132642

Dotted Notepaper - Pastels

A5: 132611 PERSONAL: 132671 POCKET: 132641