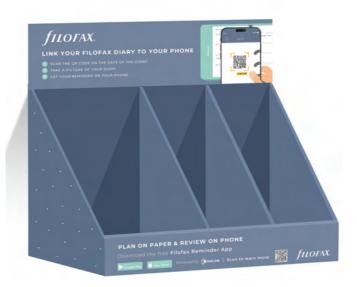

## Filofax reminder app

LINK YOUR DIARY TO YOUR PHONE

### EMBRACE THE FUTURE OF PLANNING

Filofax proudly presents a first-of-its-kind app that links your diary to your phone. Stay organised like never before with our revolutionary refills featuring QR code technology.

- Set reminders in order of priority.
- ✓ Get notifications on your phone.
- ✓ Link your diary to the app.
- Make notes and list your tasks.

### SET UP YOUR REMINDERS

Fill in your Filofax diary.

Download the Filofax reminder app.

Add a reminder by scanning the QR code on the date of the appointment or event.

Take a picture of the entry and create the reminder.

Set the date and time you want to be reminded.