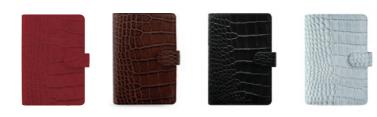

## Malden 🛭 LEATHER

Malden is the epitome of relaxed style, with its supple and vintaged buffalo leather cover that flexes with ease. Plan and organise your life in casual luxury with this dreamy colour palette.

- Luxury, full-grain leather cover
- Contrast stitching
- Strap closure with metal logo button
- Pen loop
- Flexible cover construction
- Luxury Fill
- Week on two pages Multilanguage
- Fountain pen friendly paper 80 gsm
- Special box

| SIZE     | BLACK     | BURGUNDY  | DUCK EGG  | NAVY      | RING SIZE | DIMENSIONS        |
|----------|-----------|-----------|-----------|-----------|-----------|-------------------|
| A5       | 24-028623 | 25-021703 | 24-025856 | 24-028613 | 30 mm ø   | 235 x 224 x 48 mm |
| Personal | 24-028626 | 25-021704 | 24-025855 | 24-028614 | 23 mm ø   | 192 x 152 x 43 mm |
| Pocket   | 24-028627 | 25-021705 | 24-025857 | 24-028615 | 19 mm ø   | 148 x 128 x 40 mm |
| Mini     | 24-028624 | -         | 24-025817 | 24-025819 | 15 mm ø   | 120 x 107 x 37 mm |