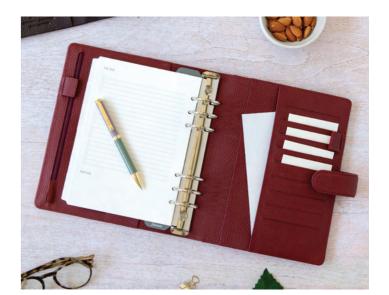

### Botanical & FAUX LEATHER

Let these beauties help you plan your day! With a whimsical leaf design and patterned interiors, these Botanical organisers have an irresistible appeal, inspired by some of our favourite gardens.

#### **FEATURES**

- Smooth patterned cover material
- Strap closure
- Pen loop
- Includes internal pockets
- Clean double turned edge cover construction
- Patterned interior in complementing colours
- Minimal Fill
- Week on two pages Multilanguage
- Fountain pen friendly paper 80 gsm

| SIZE     | BLUE      | MINT      | RING SIZE | DIMENSIONS        |
|----------|-----------|-----------|-----------|-------------------|
| A5       | 24-022646 | 24-022649 | 30 mm ø   | 233 x 217 x 46 mm |
| Personal | 24-022645 | 24-022648 | 23 mm ø   | 187 x 153 x 40 mm |
| Pocket   | 24-022644 | 24-022647 | 19 mm ø   | 146 x 128 x 36 mm |