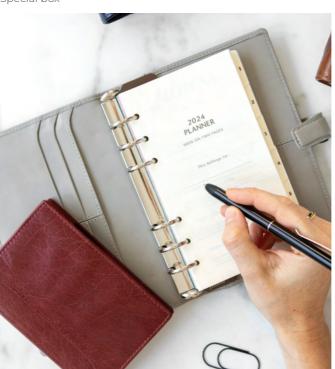

## LOCKWOOD C LEATHER

Our collection of luxury full-grain buffalo leather organisers exudes that executive look, giving a well-tailored finish to your desk or pocket. This unique leather is lightly oiled to bring depth to the rich and classic colour palette and available in a variety of sizes.

- Luxury, full-grain, buffalo leather cover
- Colour-matched components
- Multiple card, note and secure pockets built into the design
- Classic turned edge construction
- Strap closure on A5 and Personal sizes
- Pen loop on A5 and Personal sizes
- Luxury Fill
- Week on two pages (Personal Slim Two weeks to view) Multilanguage
- Fountain pen friendly paper 80 gsm
- Special box