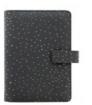

### Confetti 🕸 FAUX LEATHER

With a playful pattern in a trendy colour palette, this collection invites you to sprinkle some joy on your days. Plan and celebrate with the Confetti collection!

- Smooth patterned cover material
- Strap closure
- Pen loop
- Includes internal pockets
- Clean double turned edge cover construction
- Patterned interior in complementing colours
- Minimal Fill
- Week on two pages Multilanguage
- Fountain pen friendly paper 80 gsm

| SIZE     | CHARCOAL  | CHARCOAL ROSE-QUARTZ |         | DIMENSIONS        |
|----------|-----------|----------------------|---------|-------------------|
| A5       | 24-028743 | 24-028736            | 30 mm ø | 233 x 217 x 46 mm |
| Personal | 24-028722 | 24-028723            | 23 mm ø | 187 x 153 x 40 mm |
| Pocket   | 24-028724 | 24-028725            | 19 mm ø | 146 x 128 x 36 mm |