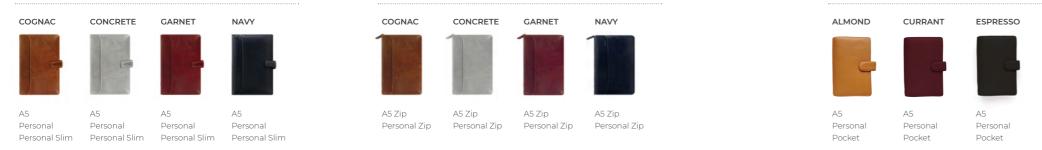

## LOCKWOOD C LEATHER

Our collection of luxury full-grain buffalo leather organisers exudes that executive look, giving a well-tailored finish to your desk or pocket. This unique leather is lightly oiled to bring depth to the rich and classic colour palette and available in a variety of sizes.

| SIZE          | COGNAC    | CONCRETE  | GARNET    | NAVY      | RING SIZE | DIMENSIONS        |
|---------------|-----------|-----------|-----------|-----------|-----------|-------------------|
| A5            | 24-021688 | 24-022664 | 24-021689 | 24-026058 | 25 mm ø   | 230 x 205 x 43 mm |
| Personal      | 24-021696 | 24-022663 | 24-021697 | 24-026057 | 23 mm ø   | 190 x 144 x 42 mm |
| Personal Slim | 24-026052 | 24-022662 | 24-026054 | 24-026056 | 11 mm ø   | 190 x 120 x 21 mm |
|               |           |           |           |           |           |                   |

## Lockwood Zip C LEATHER

Luxury full-grain buffalo leather in a classic colour palette. The added benefit of the secure zip-around closure will keep your diary, important notes and bank cards stored away safely.

| 1 | SIZE         | COGNAC    | CONCRETE  | GARNET    | NAVY      | RING SIZE | DIMENSIONS        |
|---|--------------|-----------|-----------|-----------|-----------|-----------|-------------------|
|   | A5 Zip       | 24-021693 | 24-022666 | 24-021691 | 24-026112 | 25 mm ø   | 250 x 205 x 40 mm |
|   | Personal Zip | 24-021692 | 24-022665 | 24-021687 | 24-026111 | 23 mm ø   | 212 x 140 x 40 mm |

## Malden 🛭 LEATHER

Malden is the epitome of relaxed style, with its supple and vintaged buffalo leather cover that flexes with ease. Plan and organise your life in casual luxury with this dreamy colour palette.

| SIZE     | BLACK     | BURGUNDY  | DUCK EGG  | NAVY      | RING SIZE | DIMENSIONS        |
|----------|-----------|-----------|-----------|-----------|-----------|-------------------|
| A5       | 24-028623 | 25-021703 | 24-025856 | 24-028613 | 30 mm ø   | 235 x 224 x 48 mm |
| Personal | 24-028626 | 25-021704 | 24-025855 | 24-028614 | 23 mm ø   | 192 x 152 x 43 mm |
| Pocket   | 24-028627 | 25-021705 | 24-025857 | 24-028615 | 19 mm ø   | 148 x 128 x 40 mm |
| Mini     | 24-028624 | -         | 24-025817 | 24-025819 | 15 mm ø   | 120 x 107 x 37 mm |

| Personal         24-025808         24-022616         24-025811         23 mm ø         192 x 152 x 43 mm | SIZE       | OCHRE       | PINK      | STONE      | RING SIZE | DIMENSIONS        |
|----------------------------------------------------------------------------------------------------------|------------|-------------|-----------|------------|-----------|-------------------|
| Pocket 24-025842 24-022615 24-025812 19 mm ø 148 x 128 x 40 mm                                           | A5         | 2 1 0200 17 | 21 022017 | 2.0200.0   |           | 235 x 224 x 48 mm |
|                                                                                                          | . 0.001.01 | 21 023000   | 21 022010 | 2 . 020011 |           | 192 x 152 x 43 mm |
|                                                                                                          | 1 OCITOE   | 2 1 0230 12 | 21 022013 | 21 023012  |           | 148 x 128 x 40 mm |
| Mini 24-028625 24-022614 24-022624 15 mm ø 120 x 107 x 37 mm                                             | Mini       | 24-028625   | 24-022614 | 24-022624  | 15 mm ø   | 120 x 107 x 37 mm |

| SIZE     | ALMOND    | CURRANT   | ESPRESSO  | LAVENDER  | RING SIZE | DIMENSIONS        |
|----------|-----------|-----------|-----------|-----------|-----------|-------------------|
| A5       | 24-022634 | 24-022672 | 24-022669 | 24-022640 | 38 mm ø   | 240 x 215 x 54 mm |
| Personal | 24-022633 | 24-022671 | 24-022668 | 24-022639 | 30 mm ø   | 194 x 150 x 55 mm |
| Pocket   | 24-022632 | 24-022670 | 24-022667 | 24-022638 | 25 mm ø   | 148 x 134 x 50 mm |