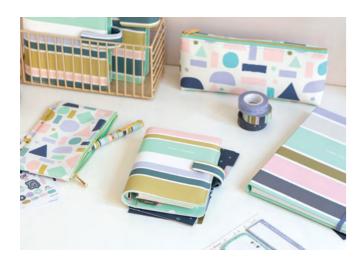

### Good Vibes & FAUX LEATHER

Live your best life with these fun organisers from the Good Vibes Collection. These cuties are a great way to plan out your days, to-dos, projects and so much more.

#### **FEATURES**

- Smooth patterned cover material
- Strap closure
- Pen loop
- Includes internal pockets
- Clean double turned edge cover construction
- Patterned interior in complementing colours
- Minimal Fill
- Week on two pages Multilanguage
- Fountain pen friendly paper 80 gsm

| SIZE     | STRIPES   | RING SIZE | DIMENSIONS        |
|----------|-----------|-----------|-------------------|
| A5       | 24-022687 | 30 mm ø   | 233 x 217 x 46 mm |
| Personal | 24-022686 | 23 mm ø   | 187 x 153 x 40 mm |
| Pocket   | 24-022685 | 19 mm ø   | 146 x 128 x 36 mm |