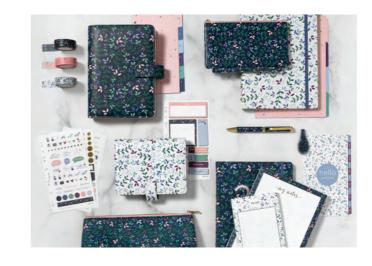

## Meadow & FAUX LEATHER

Embrace a slower pace of life with these beautiful floral organisers from the Meadow Collection. They not only exude a summery feel year-long but they will also transport you to a peaceful meadow on a sunny day.

- Smooth patterned cover material
- Strap closure
- Pen loop
- Includes internal pockets
- Clean double turned edge cover construction
- Patterned interior in complementing colours
- Minimal Fill
- Week on two pages Multilanguage
- Fountain pen friendly paper 80 gsm

| SIZE     | BLUE      | RING SIZE | DIMENSIONS        |
|----------|-----------|-----------|-------------------|
| A5       | 24-021700 | 30 mm ø   | 233 x 217 x 46 mm |
| Personal | 24-021701 | 23 mm ø   | 187 x 153 x 40 mm |
| Pocket   | 24-021702 | 19 mm ø   | 146 x 128 x 36 mm |