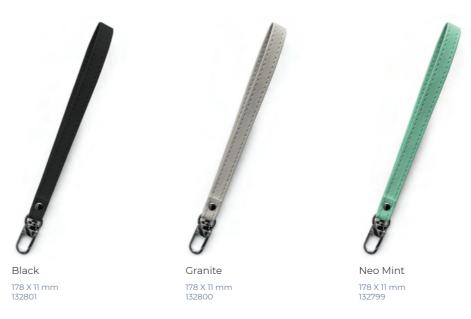

| SIZE          | COGNAC    | CONCRETE  | GARNET    | NAVY      | RING SIZE | DIMENSIONS        |
|---------------|-----------|-----------|-----------|-----------|-----------|-------------------|
| A5            | 24-021688 | 24-022664 | 24-021689 | 24-026058 | 25 mm ø   | 230 x 205 x 43 mm |
| Personal      | 24-021696 | 24-022663 | 24-021697 | 24-026057 | 23 mm ø   | 190 x 144 x 42 mm |
| Personal Slim | 24-026052 | 24-022662 | 24-026054 | 24-026056 | 11 mm ø   | 190 x 120 x 21 mm |
|               |           |           |           |           |           |                   |