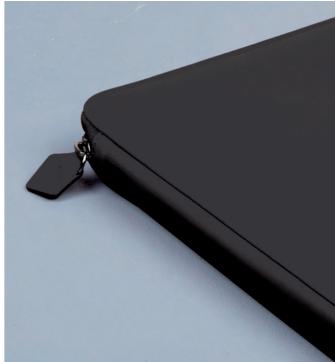

# Metropol Zip & faux leather

With its clean lines and understated silhouette, Metropol remains a classic style. This zipped organiser is a smart and practical design for those that are always on the move.