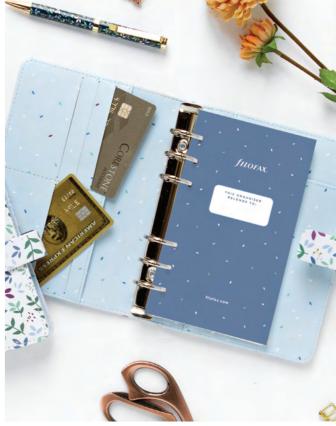

## Filofax reminder app

LINK YOUR DIARY TO YOUR PHONE

### EMBRACE THE FUTURE OF PLANNING

Filofax proudly presents a first-of-its-kind app that links your diary to your phone. Stay organised like never before with our revolutionary refills featuring QR code technology.

- Set reminders in order of priority.
- ✓ Get notifications on your phone.
- ✓ Link your diary to the app.
- Make notes and list your tasks.

### SET UP YOUR REMINDERS

Fill in your Filofax diary.

Download the Filofax reminder app.

Add a reminder by scanning the QR code on the date of the appointment or event.

Take a picture of the entry and create the reminder.