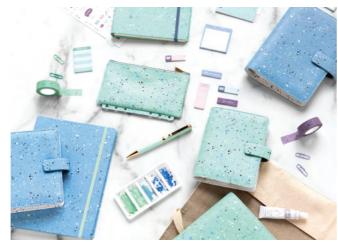

## Meadow & FAUX LEATHER

Embrace a slower pace of life with these beautiful floral organisers from the Meadow Collection. They not only exude a summery feel year-long but they will also transport you to a peaceful meadow on a sunny day.

- Smooth patterned cover material
- Strap closure
- Pen loop
- Includes internal pockets
- Clean double turned edge cover construction
- Patterned interior in complementing colours
- Minimal Fill
- Week on two pages Multilanguage
- Fountain pen friendly paper 80 gsm

| SIZE     | BLUE      | RING SIZE | DIMENSIONS        |
|----------|-----------|-----------|-------------------|
| A5       | 24-021700 | 30 mm ø   | 233 x 217 x 46 mm |
| Personal | 24-021701 | 23 mm ø   | 187 x 153 x 40 mm |
| Pocket   | 24-021702 | 19 mm ø   | 146 x 128 x 36 mm |