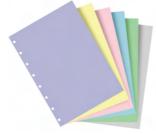

#### **PASTELS**

Ruled Notepaper - Pastels

A5: 132610 PERSONAL: 132670 POCKET: 132640

Plain Notepaper - Pastels

A5: 132613 PERSONAL: 132673 POCKET: 132643

Squared Notepaper - Pastels

A5: 132612 PERSONAL: 132672 POCKET: 132642

Dotted Notepaper - Pastels

A5: 132611 PERSONAL: 132671 POCKET: 132641