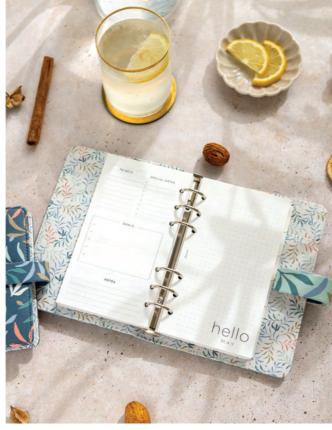

## Meadow & FAUX LEATHER

Embrace a slower pace of life with these beautiful floral organisers from the Meadow Collection. They not only exude a summery feel year-long but they will also transport you to a peaceful meadow on a sunny day.

- Smooth patterned cover material
- Strap closure
- Pen loop
- Includes internal pockets
- Clean double turned edge cover construction
- Patterned interior in complementing colours
- Minimal Fill
- Week on two pages Multilanguage
- Fountain pen friendly paper 80 gsm

| SIZE     | BLUE      | RING SIZE | DIMENSIONS        |
|----------|-----------|-----------|-------------------|
| A5       | 24-021700 | 30 mm ø   | 233 x 217 x 46 mm |
| Personal | 24-021701 | 23 mm ø   | 187 x 153 x 40 mm |
| Pocket   | 24-021702 | 19 mm ø   | 146 x 128 x 36 mm |