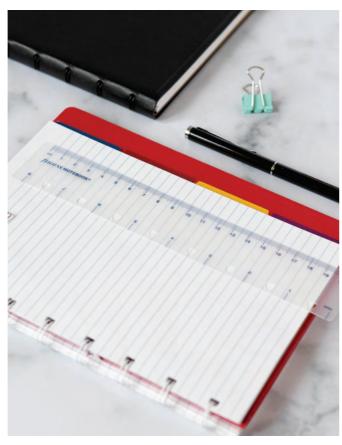

### Dated Refills

#### WEEK ON TWO PAGES

Classic Week to View -Sunday Start

• PERSONAL: 25-68419

Classic Week to View with Appointments - Landscape

• PERSONAL: 25-68420

Classic Week to View with Notes - Multilanguage

A5: 25-68509PERSONAL: 25-68409 POCKET: 25-68209

Classic Academic Week to View 24-25

A5: 25-68562PERSONAL: 25-68452 POCKET: 25-68252

Minimal Week to View - Multilanguage

• A5: 25-68590 PERSONAL: 25-68490
 POCKET: 25-68290

Minimal Vertical Week to View - Multilanguage