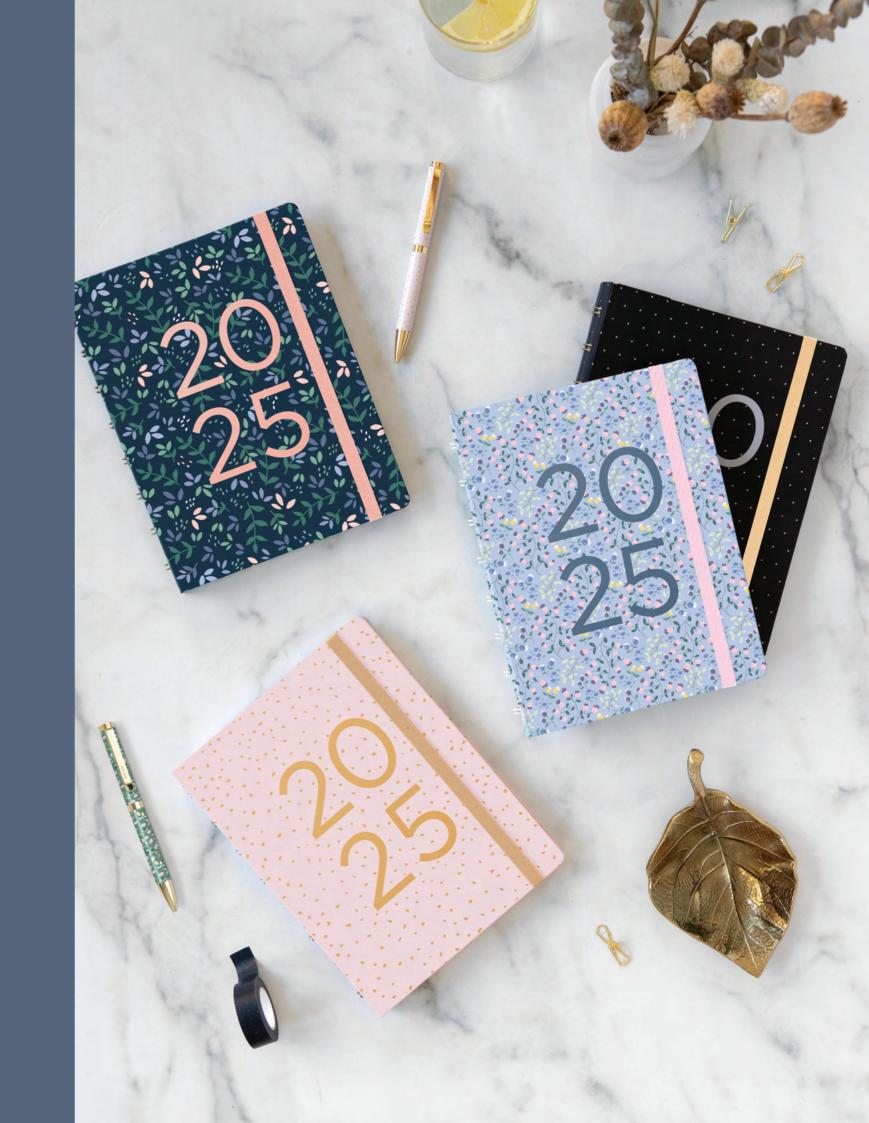

### Confetti

Enjoy the freedom that comes with being organised with this playful planner from the Confetti Collection. Sprinkle some joy on your days with your new go-to companion.

### Garden

Rediscover the little joys in life with our Garden planners, inspired by traditional English flowers.

- 16 mm twin-wire binding
- Patterned covers
- Elastic closure
- 100% recycled paper 80 gsm fountain pen friendly
- Bio-degradable lamination
- Compatible with A5 notebook refills and accessories
- Week on two pages with to-do's and notes Multilanguage

### Meadow

NEW

Powered by **linkLink** 

Always stay one step ahead with this beautifully designed Meadow planner in shades of lavender, pink and green. Inside, there's space to plan your time, set goals and you can even decorate your schedule.

### Moonlight

Meet your new everyday companion! This effortlessly chic Moonlight planner with gorgeous black, white and gold accents has everything you need to go about your day in organised style.

- 16 mm twin-wire binding
- Patterned covers
- Elastic closure
- 100% recycled paper 80 gsm fountain pen friendly
- Bio-degradable lamination
- Compatible with A5 notebook refills and accessories
- Week on two pages with to-do's and notes Multilanguage