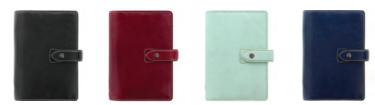

## Malden 🛭 LEATHER

Malden is the epitome of relaxed style, with its supple and vintaged buffalo leather cover that flexes with ease. Plan and organise your life in casual luxury with this dreamy colour palette.

- Luxury, full-grain leather cover
- Contrast stitching
- Strap closure with metal logo button
- Pen loop
- Flexible cover construction
- Luxury Fill
- Week on two pages Multilanguage
- Fountain pen friendly paper 80 gsm
- Special box

| SIZE     | BLACK     | BURGUNDY  | DUCK EGG  | NAVY      | RING SIZE | DIMENSIONS        |
|----------|-----------|-----------|-----------|-----------|-----------|-------------------|
| A5       | 24-028623 | 25-021703 | 24-025856 | 24-028613 | 30 mm ø   | 235 x 224 x 48 mm |
| Personal | 24-028626 | 25-021704 | 24-025855 | 24-028614 | 23 mm ø   | 192 x 152 x 43 mm |
| Pocket   | 24-028627 | 25-021705 | 24-025857 | 24-028615 | 19 mm ø   | 148 x 128 x 40 mm |
| Mini     | 24-028624 | -         | 24-025817 | 24-025819 | 15 mm ø   | 120 x 107 x 37 mm |