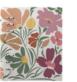

### Garden 🕸 FAUX LEATHER

A fresh take on the traditional English flower pattern, with simplified shapes and a timeless colour palette. Plan and enjoy with the Garden collection!

- Smooth patterned cover material
- Strap closure
- Pen loop
- Includes internal pockets
- Clean double turned edge cover construction
- Patterned interior in complementing colours
- Minimal Fill
- Week on two pages Multilanguage
- Fountain pen friendly paper 80 gsm

| SIZE     | DUSK      | SUNRISE   | RING SIZE | DIMENSIONS        |
|----------|-----------|-----------|-----------|-------------------|
| A5       | 24-028739 | 24-028740 | 30 mm ø   | 233 x 217 x 46 mm |
| Personal | 24-028713 | 24-028716 | 23 mm ø   | 187 x 153 x 40 mm |
| Pocket   | 24-028717 | 24-028712 | 19 mm ø   | 146 x 128 x 36 mm |